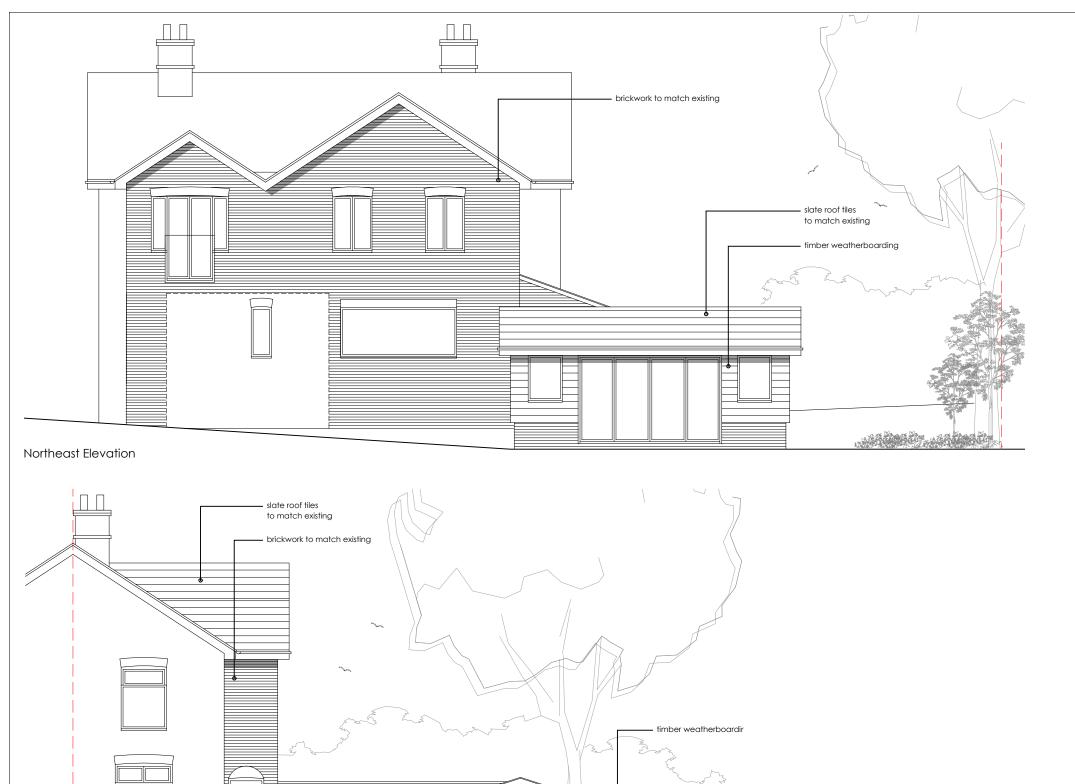

| Southe  | ast Elevation |      |  |
|---------|---------------|------|--|
| Client: | Andy Healy    | <br> |  |

| Client: Andy Healy                                 | Title:<br>Proposed Elevatio     | ons (Sheet 1 of 2) |                            |
|----------------------------------------------------|---------------------------------|--------------------|----------------------------|
| Project: Proposed Extension & Internal Alterations |                                 |                    |                            |
| 2 North View                                       | <sup>Scale:</sup><br>1:100 @ A3 | Date:<br>May 2021  | Matt Rice-Tucker           |
| Barden Road                                        |                                 | ,                  | Architect                  |
| Speldhurst                                         |                                 |                    | BA (Hons) - MArch - PG Dip |
| TN3 0QE                                            | Drg. No: 21_31 - 2              | 21 Rev:            | matt.ricetucker@gmail.com  |