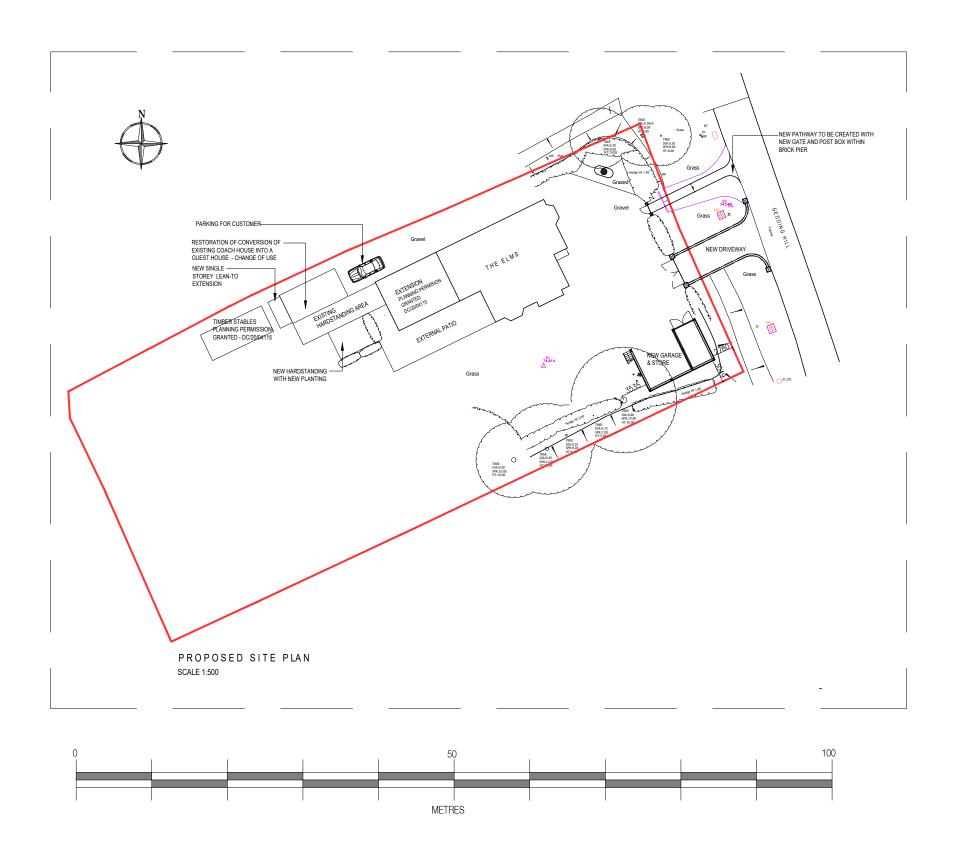

CLIENT MR & MRS ENTWISTLE

PROJECT THE ELMS, GEDDING HILL IP30 0QX

TITLE PROPOSED SITE PLAN

INTERIOR, ARCHITECTURAL & RETAIL DESIGN

The Mill

Stortford Road Hatfield Heath CM22 7DL

Tel: 01279 873010

www.senkenken.com