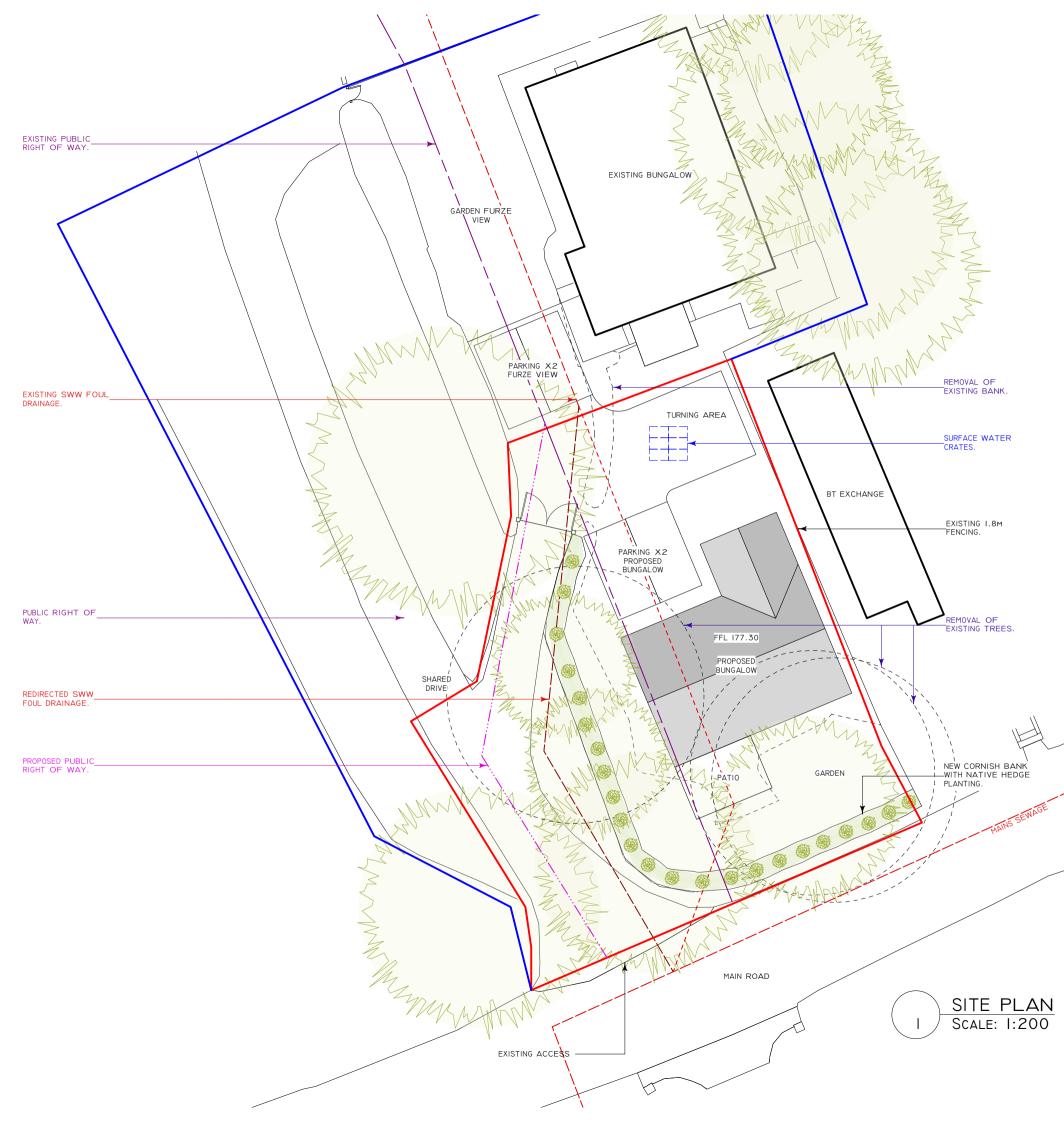

PLANNING DRAWING

NOT FOR CONSTRUCTION PURPOSES

Scale 4m 1:200 0m 8m

CHECK SCALE BAR PRIOR TO SCALING MEASUREMENTS FROM THIS DRAWING

## COMMENTS:

SITE AREA:

513m²

FOUL DRAINAGE:

MAINS SEWER

SURFACE WATER DRAINAGE:

SOAKAWAY

## SITE

PROJECT: Proposed new dwelling Furze View, Shop, Cornwall, EX23 9SL

CLIENT: Mr. & Mrs R. Souch stage: Planning revisions: A PROW added

<sub>DATE:</sub> March 2021

17/06/21

Piper Architecture Ltd, Winsford Lodge, Stanhope Gardens, Holsworthy, Devon, EX22 6DZ © Reproduction of these drawings is strictly prohibited without permission of Piper Architecture Ltd.