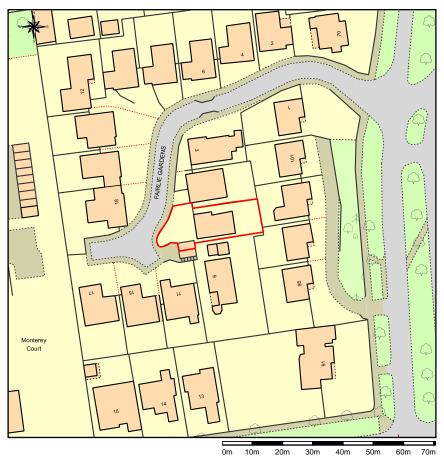

## Location Plan of 7 Fairlie Gardens, Brighton

This Plan includes the following Licensed Data: OS MasterMap Colour PDF Location Plan by the Ordnance Survey National Geographic Database and incorporating surveyed revision available at the date of production. Reproduction in whole or in part is prohibited without the prior permission of Ordnance Survey. The representation of a road, track or path is no evidence of a right of way. The representation of features, as lines is no evidence of a property boundary. © Crown copyright and database rights, 2021. Ordnance Survey 0100031673

Scale: 1:1250, paper size: A4

Prepared by: Mike Smith, 24-05-2021