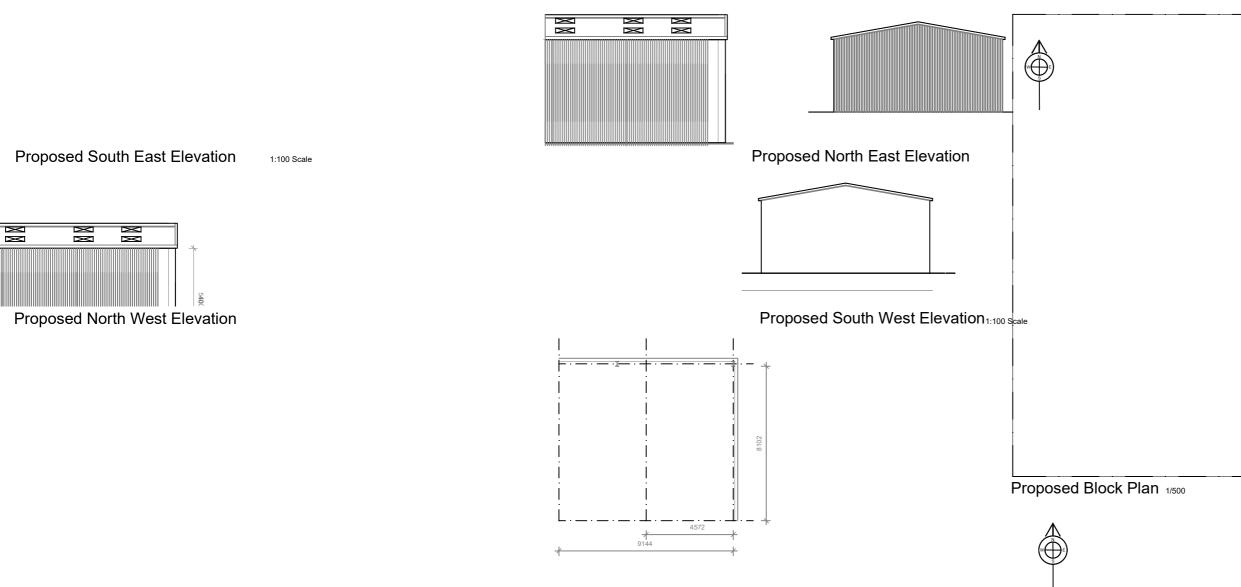

1

Proposed Floor Plan 1:100 Scale

Proposed Materials

 $\underline{\textbf{Roof}}$  - Single skin, profiled fibre cement

I

**Doors** - Doors to closed gable end to be profile metal olive green

Rainwater Goods - Galvanised gutters with U-PVC circular downpipes.

**<u>Cladding</u>** - Single skin, profiled metal sheet, colour to be Olive Green..

| Client        | Nicholas Partnership                                                   |                  |    |
|---------------|------------------------------------------------------------------------|------------------|----|
| Project       | Proposed new Agricultural Building At<br>Upper Green Farm              |                  |    |
| Drawing       | rawing Proposed elevations, site block plan<br>and site location plan. |                  |    |
| Date May 2021 |                                                                        | Scale 1:100 @ A1 |    |
| Drawn by      | RH                                                                     | Drawing No       |    |
| Checked by    | ***                                                                    |                  | 01 |
| Revision      |                                                                        | נססן             | 01 |