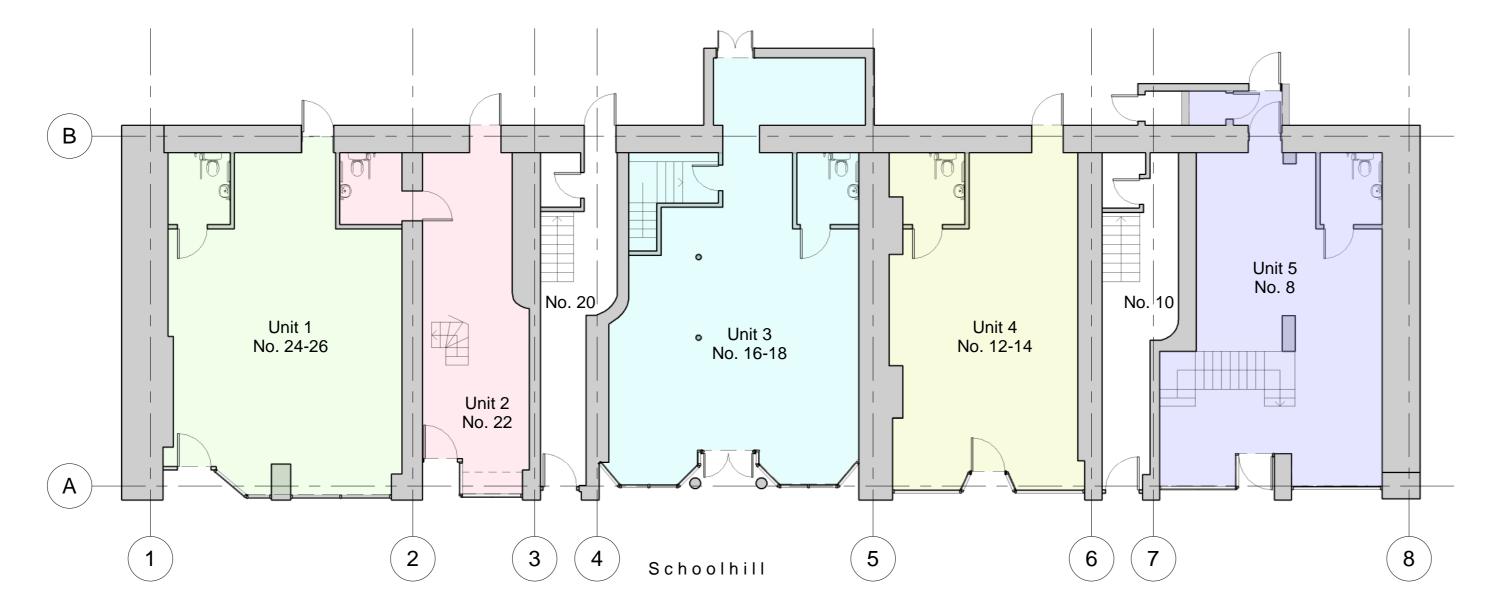

Ground Level - Existing
1:100

Ground Level - Proposed

1:100

Existing and proposed Use Classes to ground floor as follows (no change) 
• Unit 1 - Class 2 (Licenced Betting Office)

• Unit 2 - Class 1 (Cake Shop)

• Unit 3 - Class 3 (Public House)

• Unit 4 - Class 1 (Shop)

• Unit 5 - Class 1 (Shop / Beauty Salon)

Ground floor units to be stripped-out back to 'shell' with new accessible toilets installed. Access to first floor areas to individual units removed. Access to basement areas retained.

Note: Exact layout and configuration of structural elements subject to further review following strip-out of internal finishes

Title: Ground Floor - Existing & Proposed

Date

Property: 8-26 Schoolhill, Aberdeen