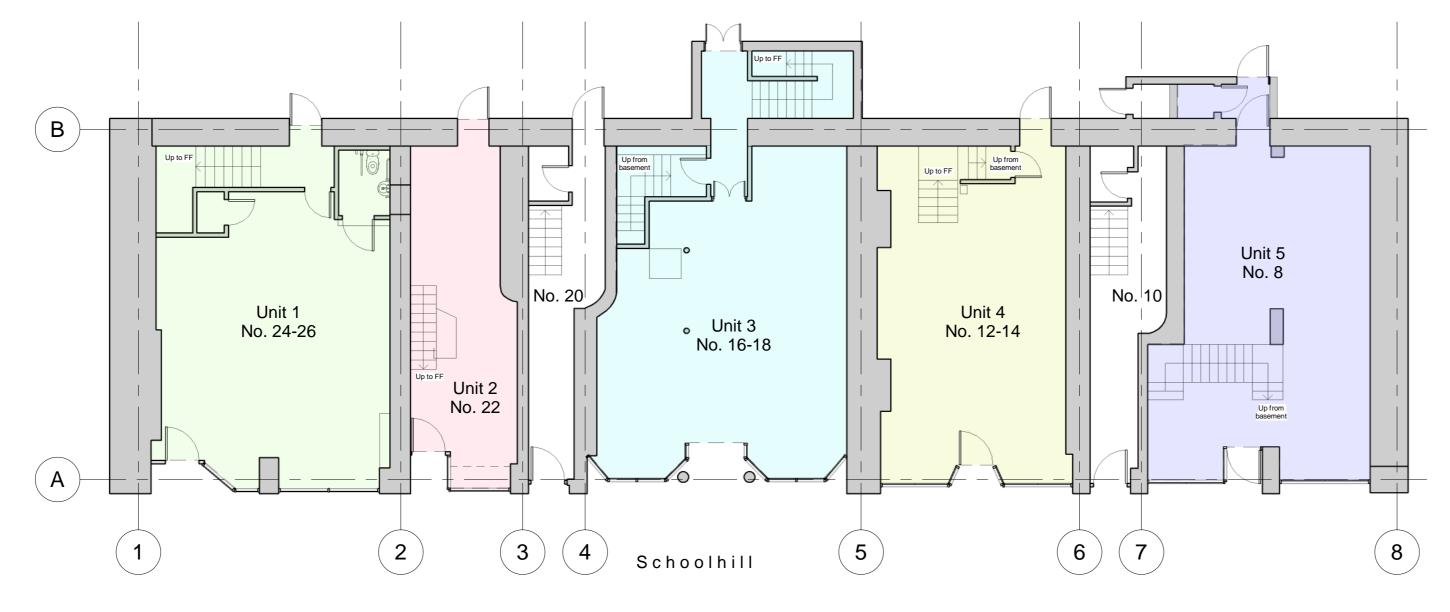

Ground Level - Existing
1:100

Ground Level - Proposed

1:100

Existing and proposed Use Classes to ground floor as follows (no change) 
• Unit 1 - Class 2 (Licenced Betting Office)

• Unit 2 - Class 1 (Cake Shop)

• Unit 3 - Class 3 (Public House)

• Unit 4 - Class 1 (Shop)

• Unit 5 - Class 1 (Shop / Beauty Salon)

Ground floor units to be stripped-out back to 'shell' with new accessible toilets installed. Access to first floor areas to individual units removed. Access to basement areas retained.

Note: Exact layout and configuration of structural elements subject to further review following strip-out of internal finishes

Title: Ground Floor - Existing & Proposed

Date

Property: 8-26 Schoolhill, Aberdeen