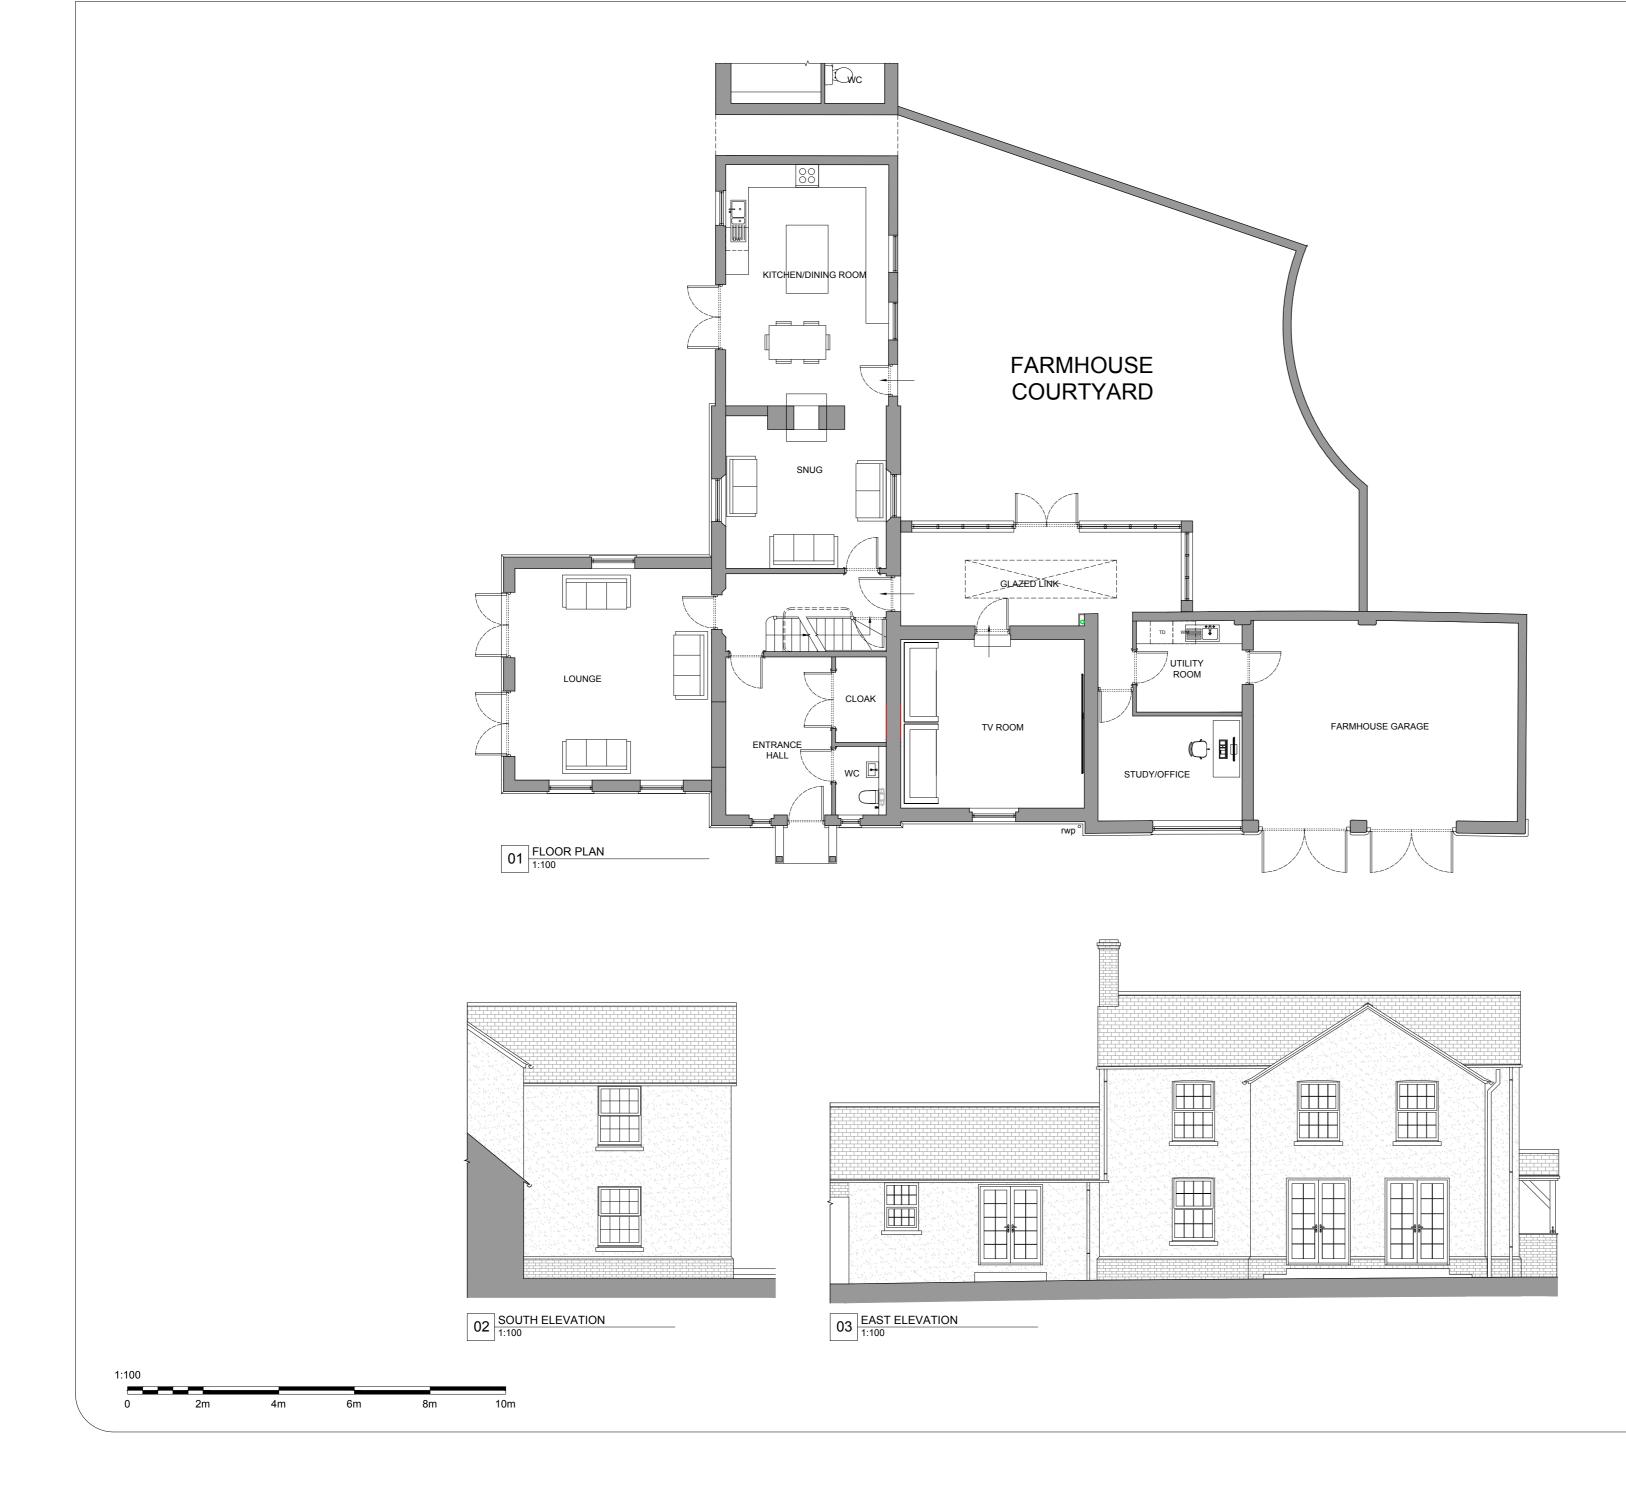

| 2. Co<br>3. Ar            | be read in co<br>ontractors to c<br>ny discrepanci                                                                                                                                                             | heck site conditio         | other consultants drawings.<br>ons prior to commencement of work.<br>directly to the AW Architectural |  |
|---------------------------|----------------------------------------------------------------------------------------------------------------------------------------------------------------------------------------------------------------|----------------------------|-------------------------------------------------------------------------------------------------------|--|
| <del>4. Do</del><br>5. Al | dimensions                                                                                                                                                                                                     | o be checked on            |                                                                                                       |  |
| 6. AI                     | -                                                                                                                                                                                                              |                            | AW Architectural Design Ltd.                                                                          |  |
|                           |                                                                                                                                                                                                                |                            |                                                                                                       |  |
| REV:                      | DATE:                                                                                                                                                                                                          | DESCRIPTION:               |                                                                                                       |  |
|                           | R MAF                                                                                                                                                                                                          | RCHANT                     |                                                                                                       |  |
| PROJE<br>G                | ict:<br>Iebe Fa                                                                                                                                                                                                | arm                        |                                                                                                       |  |
| S <sup>:</sup><br>W       | lebe Fa<br>tewkley<br>/ing,                                                                                                                                                                                    | arm,<br>/ Road,<br>Buzzaro | 9                                                                                                     |  |
| Ex                        | evation                                                                                                                                                                                                        |                            | Floor Plan and                                                                                        |  |
| 1:1                       | 00 @ /                                                                                                                                                                                                         | 42                         | April 2021                                                                                            |  |
|                           | FG20                                                                                                                                                                                                           |                            | DRG NO: REV:<br>10                                                                                    |  |
| DRAW<br>D                 |                                                                                                                                                                                                                |                            | CHECKED BY:<br>AW                                                                                     |  |
| Milto<br>T:01             | ARCHITECTURAL<br>DESIGN<br>1 The Willows, Mill Farm Courtyard, Beachampton,<br>Milton Keynes, Buckinghamshire, MK19 6DS<br>T: 01525 240800<br>E: admin@aw-architectural.co.uk<br>W: www.aw-architectural.co.uk |                            |                                                                                                       |  |