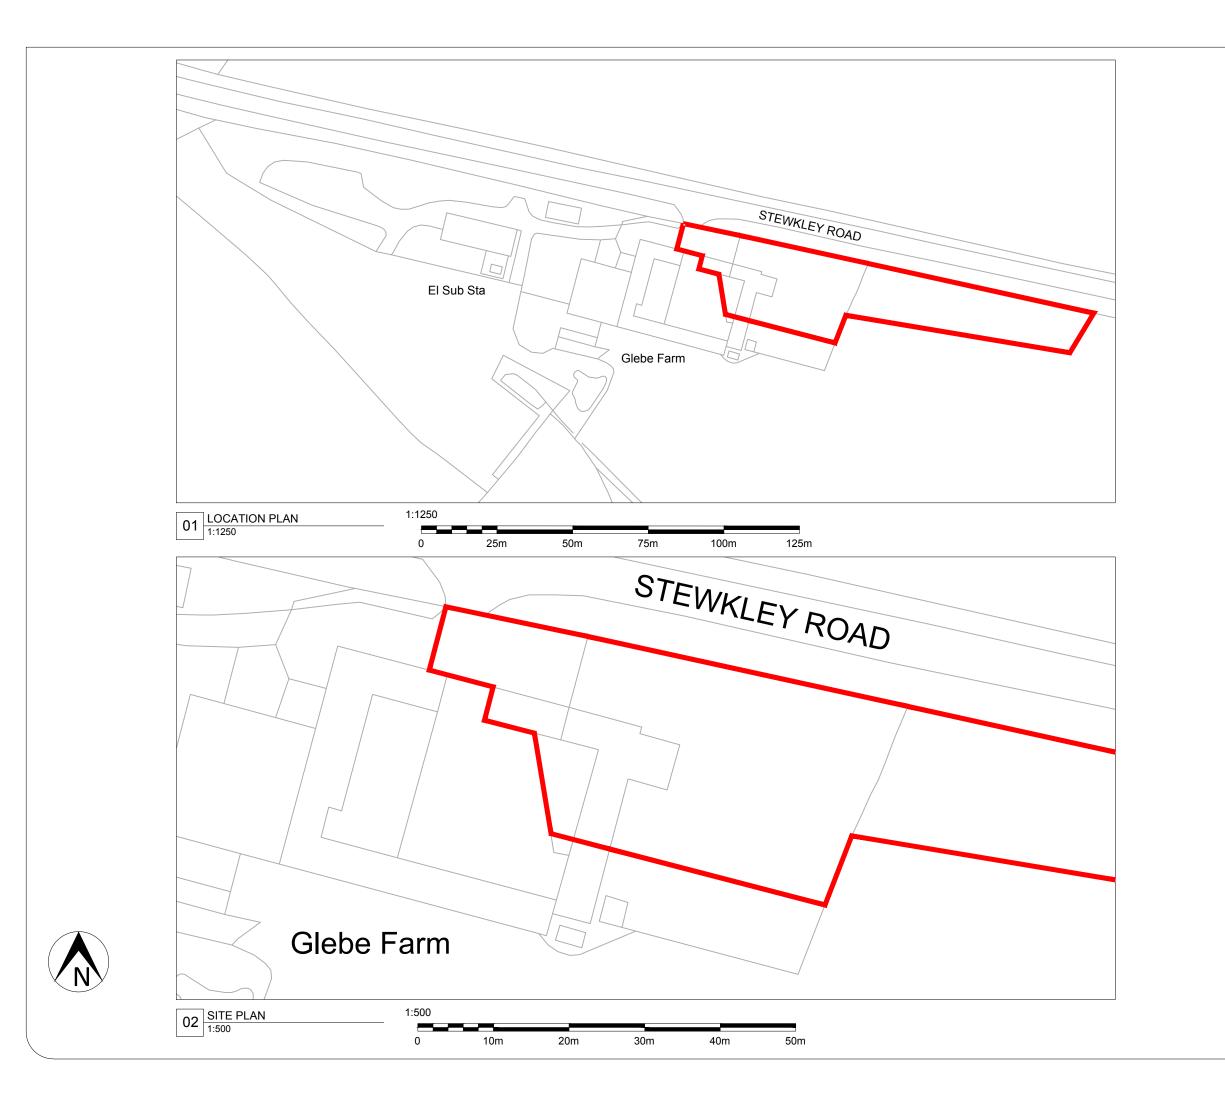

MR MARCHANT

Glebe Farm

ADDRESS:

Glebe Farm, Stewkley Road, Wing, Leighton Buzzard

DRAWING TITLE:

SITE & LOCATION PLAN

| As shown @ A3    | April 2021           |      |
|------------------|----------------------|------|
| JOB NO:<br>GFG20 | DRG NO:<br><b>80</b> | REV: |
| DRAWN BY:        | CHECKED BY:          |      |