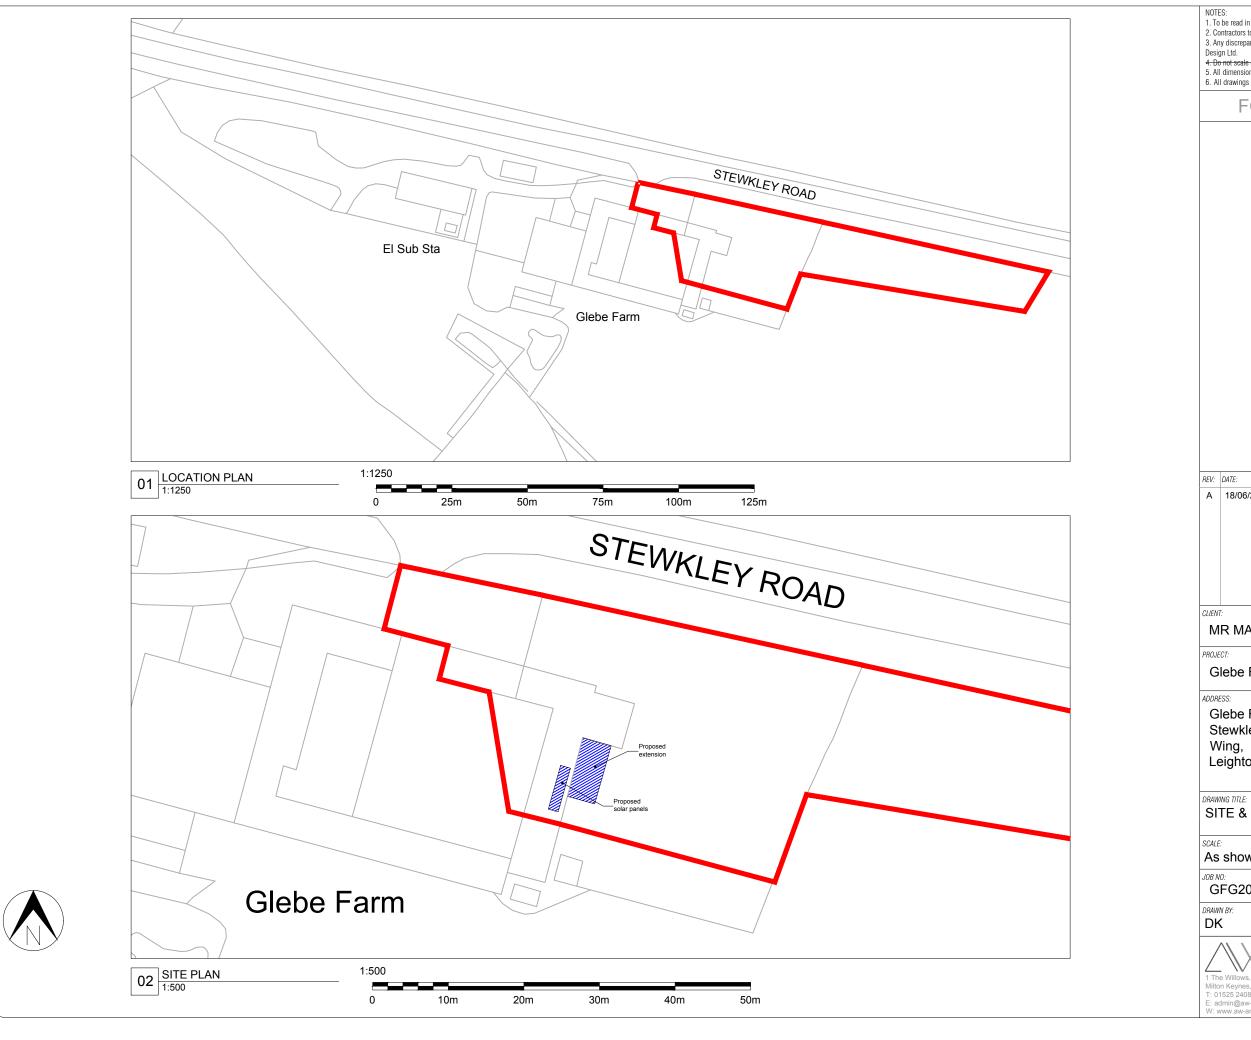

## FOR PLANNING

| REV: | DATE:    | DESCRIPTION:       |
|------|----------|--------------------|
| Α    | 18/06/21 | Site plan updated. |
|      |          |                    |
|      |          |                    |
|      |          |                    |
|      |          |                    |
|      |          |                    |
|      |          |                    |
|      |          |                    |
|      |          |                    |

MR MARCHANT

Glebe Farm

Glebe Farm, Stewkley Road, Wing, Leighton Buzzard

## SITE & LOCATION PLAN

| SCALE:<br>As shown @ A3 | April 2021  |      |  |
|-------------------------|-------------|------|--|
| JOB NO:<br>GFG20        | DRG NO:     | REV: |  |
| DRAWN BY:               | CHECKED BY: |      |  |