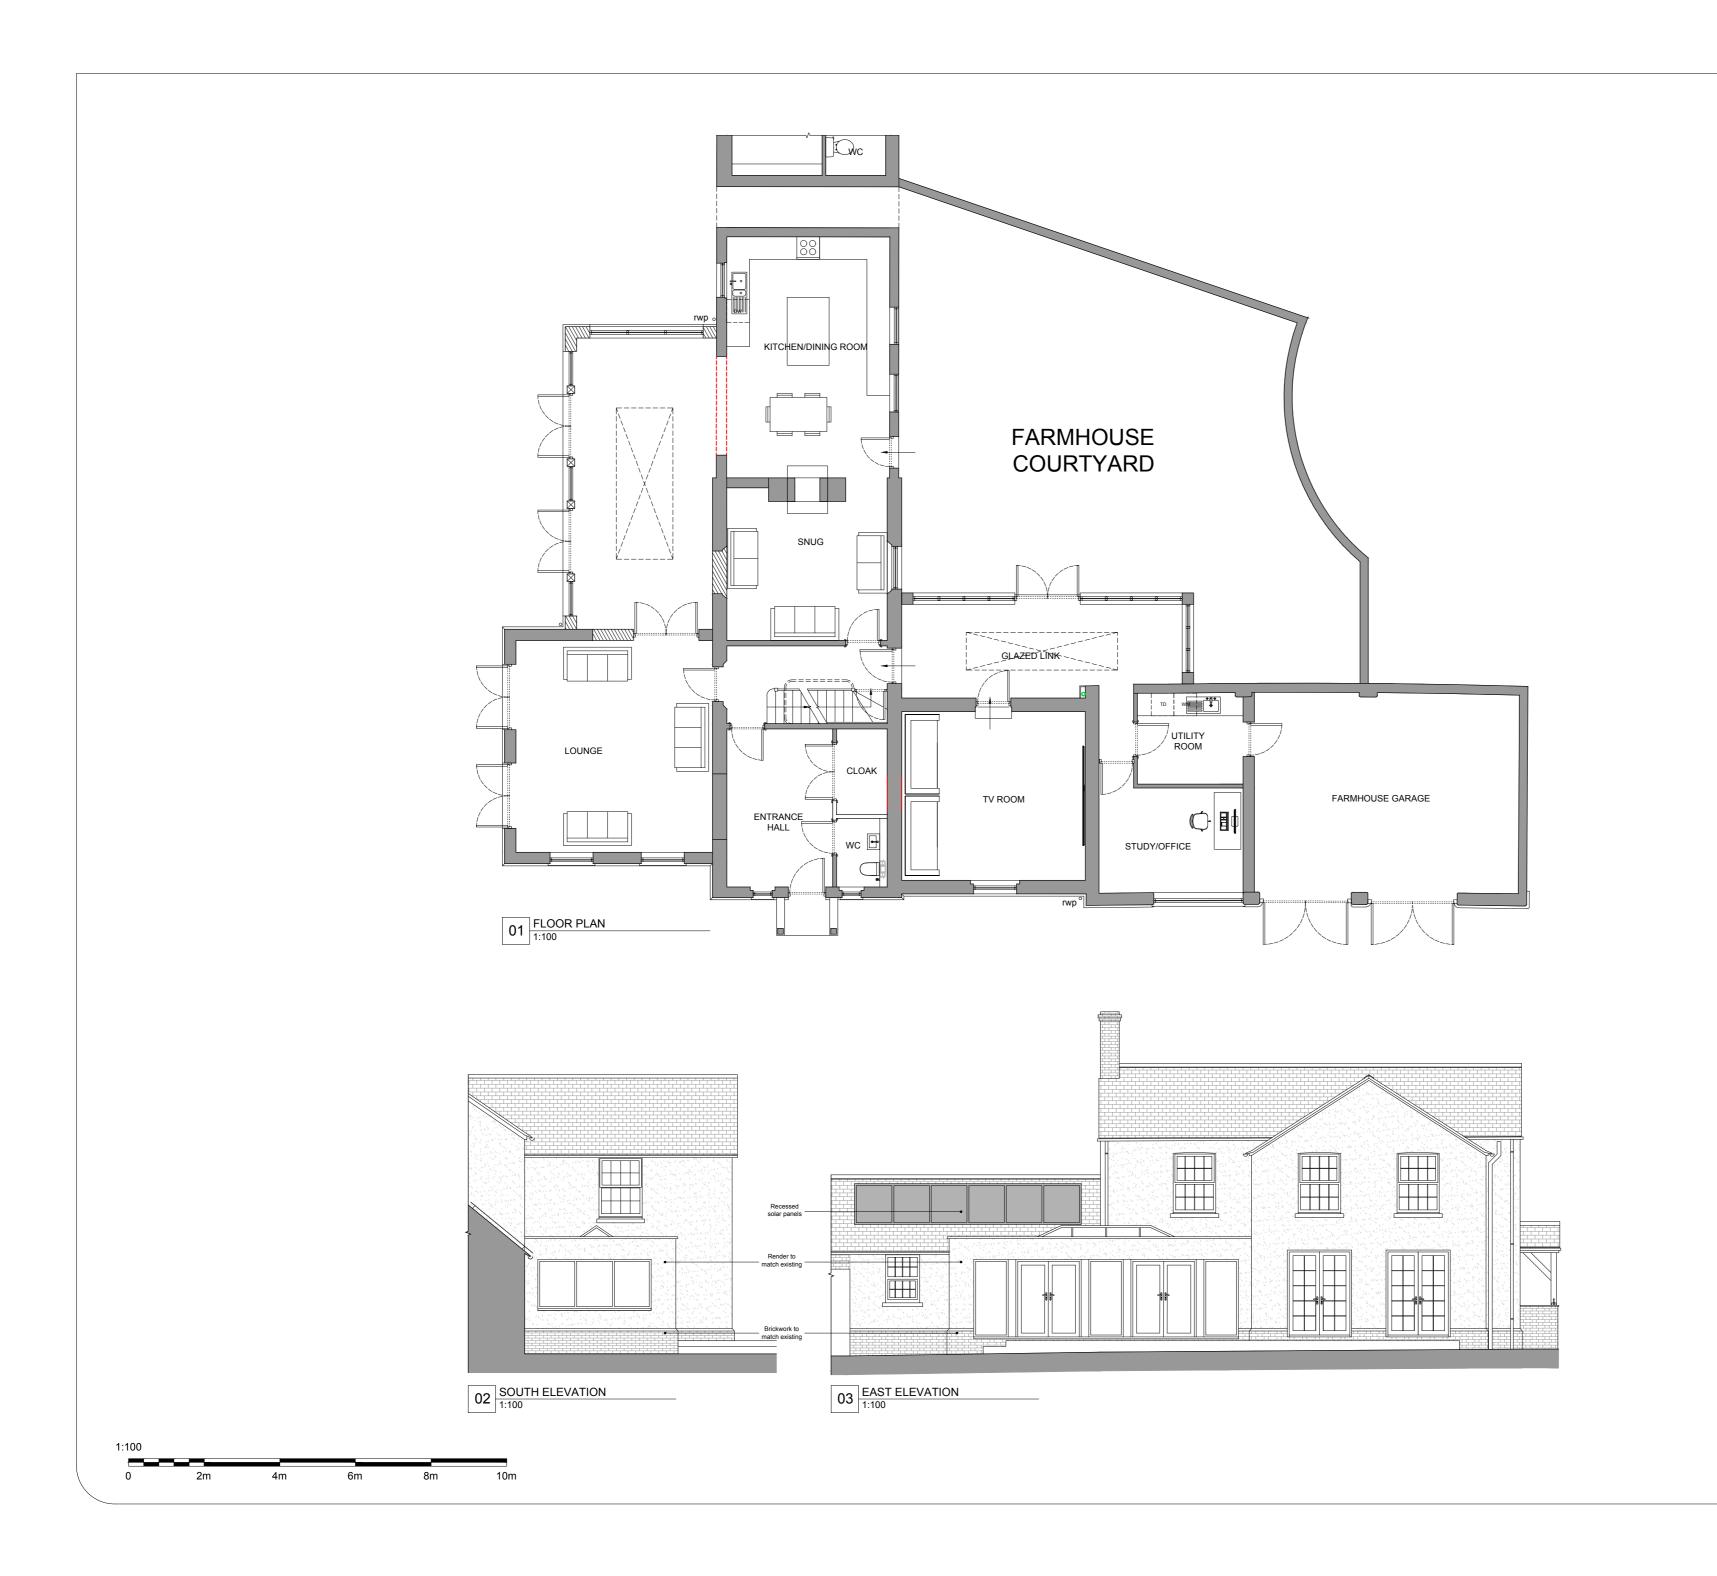

## MR MARCHANT

Glebe Farm

ADDRESS:

Glebe Farm, Stewkley Road, Wing, Leighton Buzzard

## Proposed Ground Floor Plan and Flevations

| Lievations |             |             |  |
|------------|-------------|-------------|--|
| SCALE:     | DATE:       | April 2021  |  |
| 1:100 @ A2 | April 2     |             |  |
| JOB NO:    | DRG NO:     | REV:        |  |
| GFG20      | 20          | Α           |  |
| DRAWN BY:  | CHECKED BY: | CHECKED BY: |  |
| DK         | AW          |             |  |