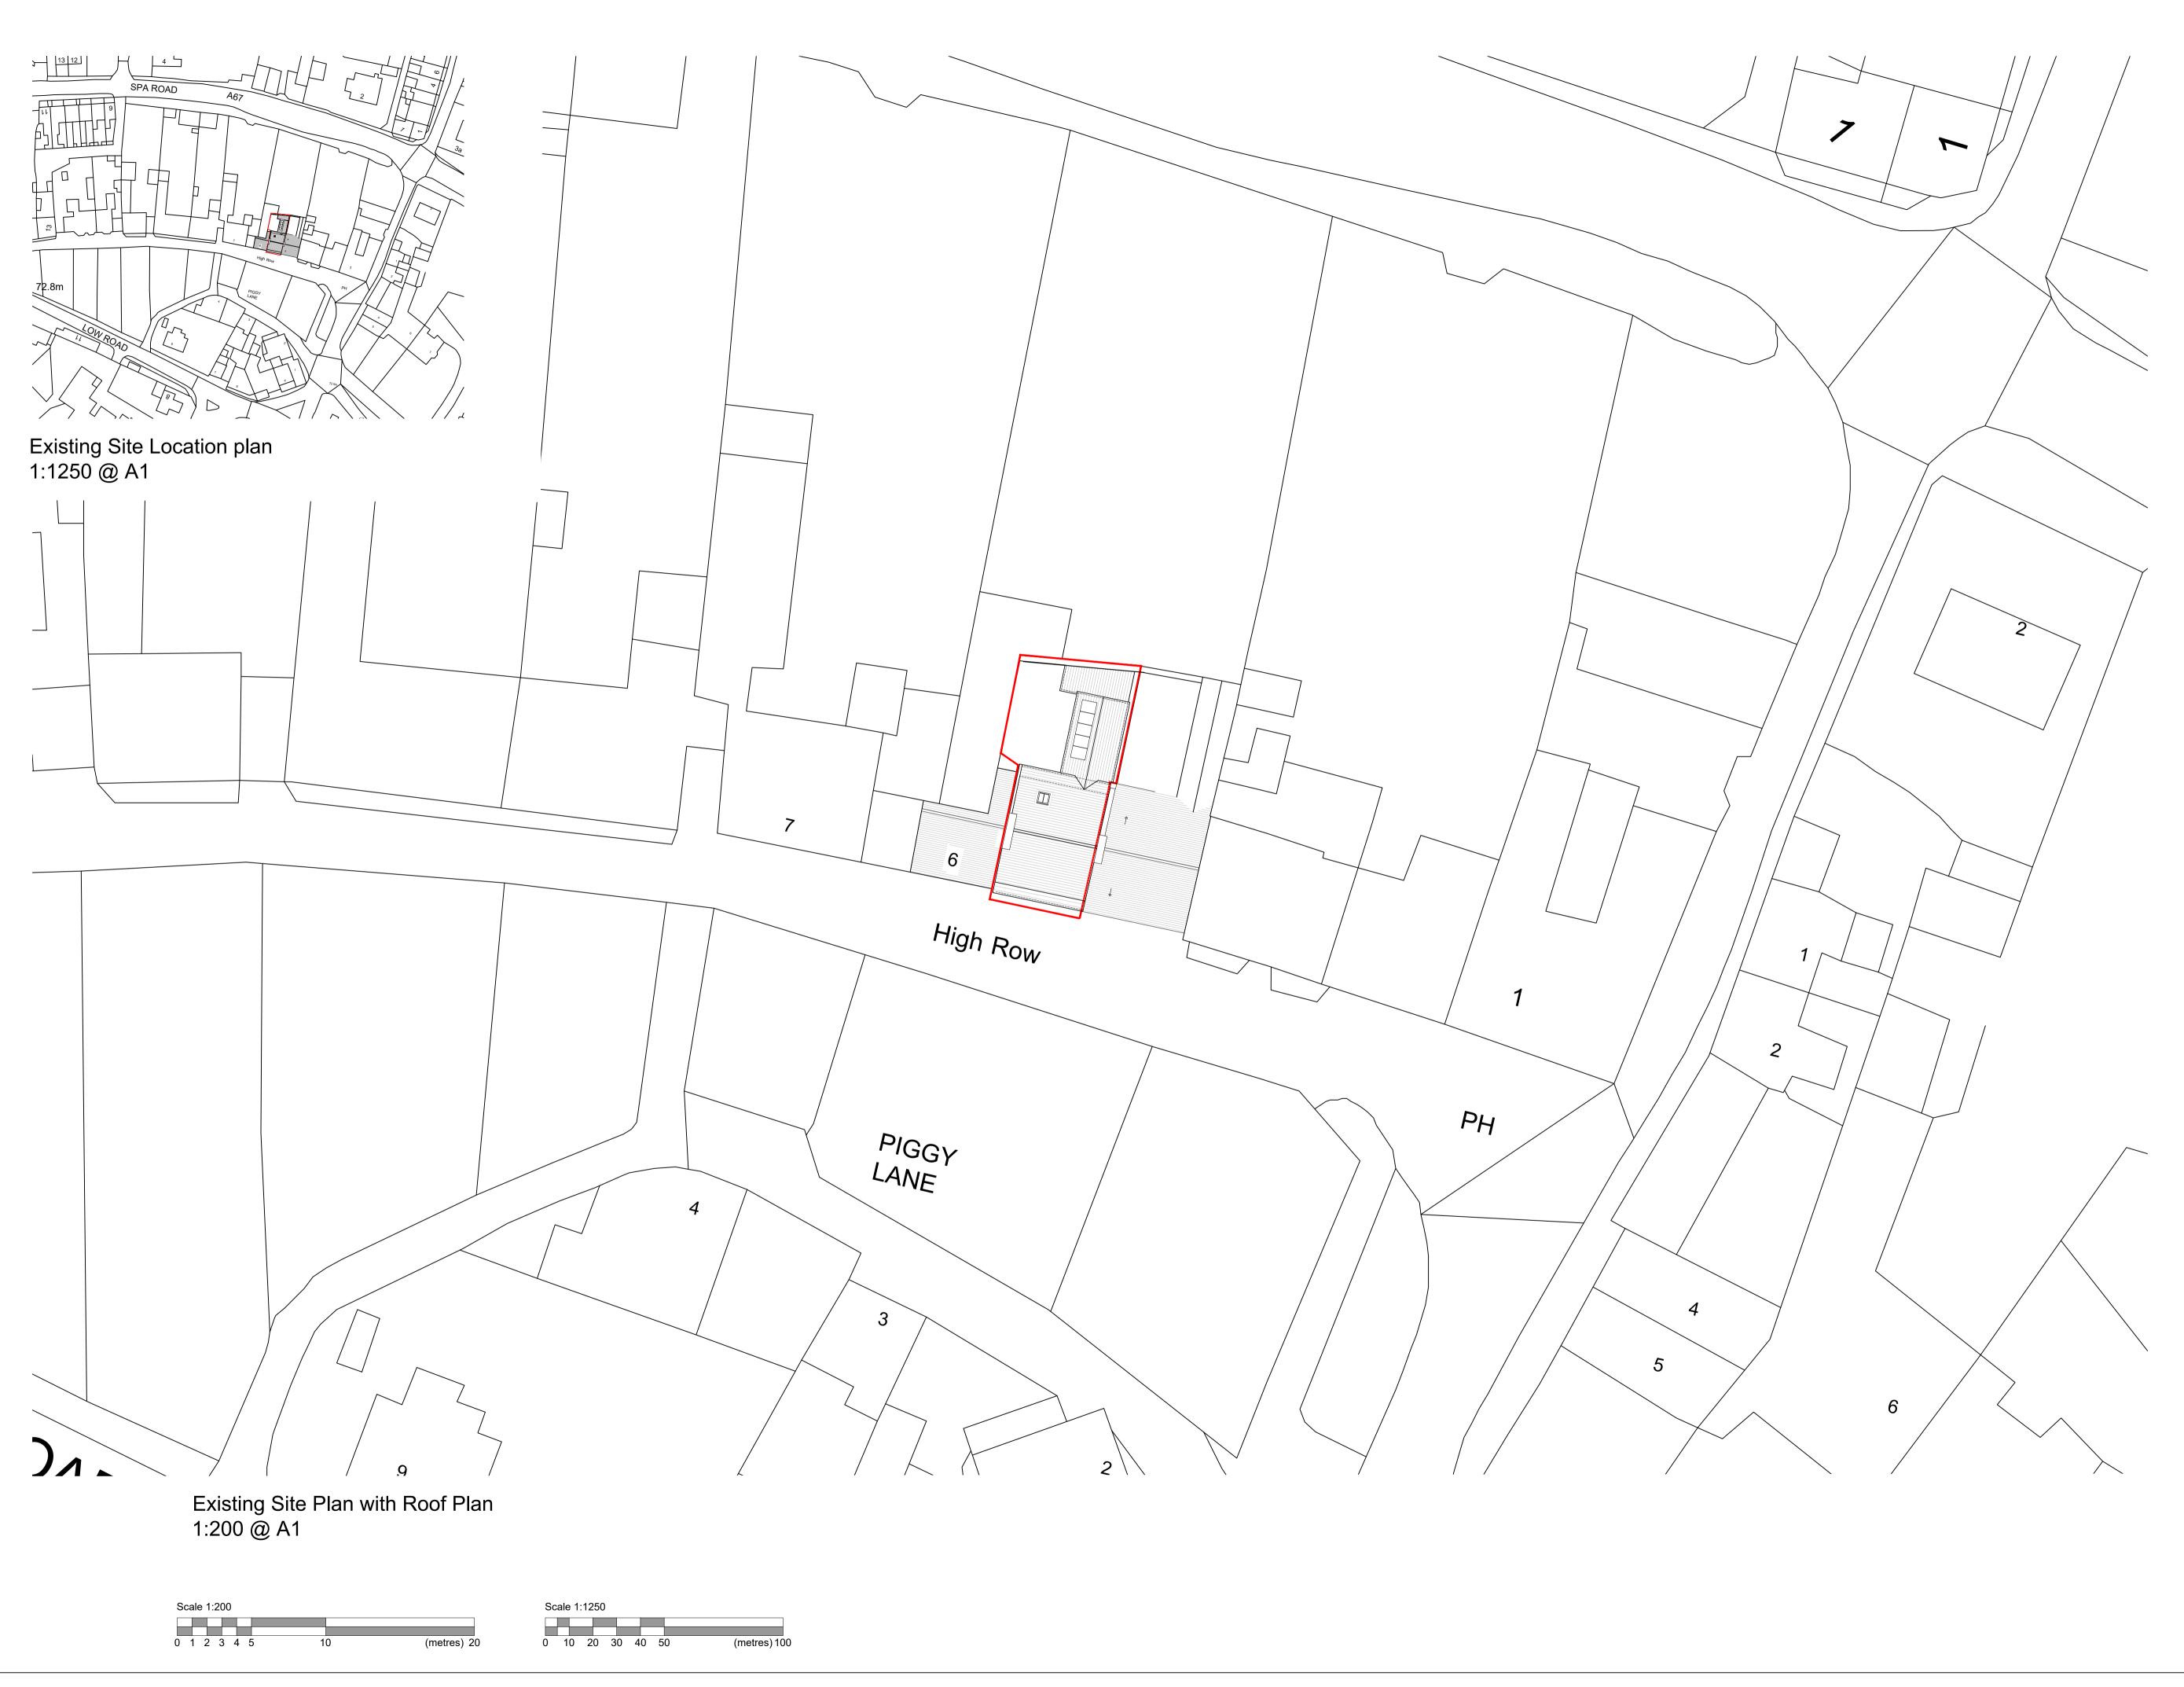

Aske Stables, Aske, Richmond, North Yorkshire. DL10 5HG t: 01748 825675 e: enquiries@harrisirwin.com w: www.harrisirwin.com

**Project:** 5 High Row Gainford DL2 3DN

**Client:** Rachael Neville

Drawing Title: Existing Site Location Plan and Site Plan with Roof Plan

PLANNING

HIA Project Number 2915 1:200 D0 Project Originator Volume Level Type Role Number 2915 - HIA - 00 - 00 - DR - A - 0101