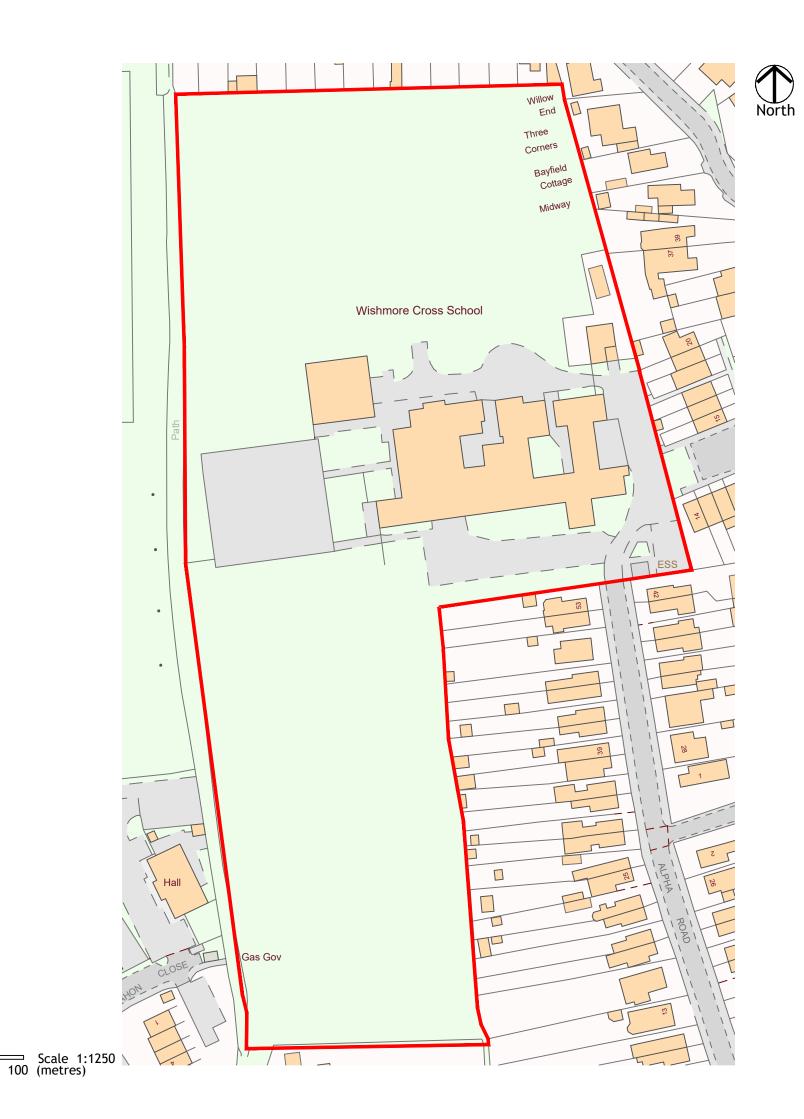

Project:

Safeguarding Improvement Works Wishmore Cross Academy Summer 2021

Title:

Location Plan Front Entrance

| Scale @A3: | Date:      | Drawn: | Checked |
|------------|------------|--------|---------|
| 1:1250     | 03/03/2021 | TE     | JJ      |