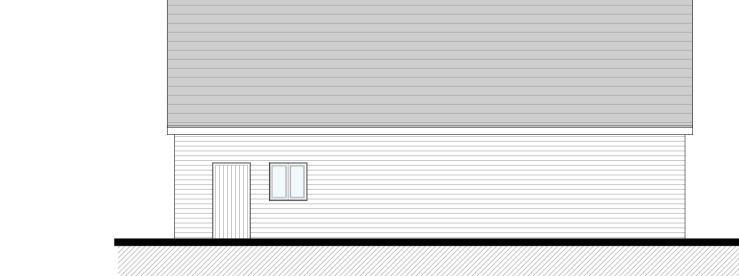

THE DESIGNS AND LAYOUT IN THE DRAWING ARE COPYRIGHT OF TBP AND MAY NOT BE USED AMENDED OR REPRODUCED FOR ANY PROPOSE WITHOUT THE EXPRESS WRITTEN APPROVAL OF TBP CONTRACTORS MUST CHECK ALL DIMENSIONS ON SITE. ONLY FIGURED DIMENSIONS ARE TO BE WORKED FROM. TAKE SITE DIMENSIONS FOR ALL FABRICATION WORK REFER ALL DISCREPANCIES AND REQUIRMENTS FOR ADDITIONAL INFORMATION TO THE ARCHITECT FOR CLARIFICATION OR INSTRUCTION BEFORE PUTTING WORK IN HAND







Proposed North Elevation 1:100











Proposed South Elevation 1:00



## Proposed Materials:

- Roof Slate
- Walls Timber Cladding
- Fenestration's Timber
- RWG's UPVC

The Bazeley Partnership Chartered Architects

Efford Farm Business Park

Vicarage Road, Bude, Cornwall, EX23 8LT T: 01288 355557 F: 01288 355826 E: bude@bazeley-architects.co.uk W: www.bazeley-architects.com

Lee Northey

PROJECT Hawkesground GARAGE

DRAWING RIBA Stage 3: Planning Planning Proposals - Garage

Sheet A1 Scale 1:1250 1:500 1:100 Drawn JB Checked MB

20053 - PL001





Proposed West Elevation 1:100