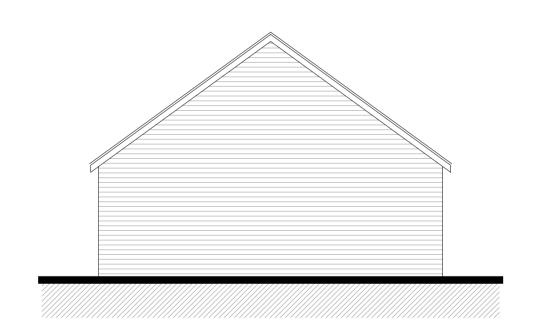

Proposed North Elevation 1:100

Proposed South Elevation 1:00

## Proposed Materials:

- Roof Slate
- Walls Timber Cladding
- Fenestration's Timber
- RWG's UPVC

The Bazeley Partnership Chartered Architects

Efford Farm Business Park

Vicarage Road, Bude, Cornwall, EX23 8LT T: 01288 355557 F: 01288 355826 E: bude@bazeley-architects.co.uk W: www.bazeley-architects.com