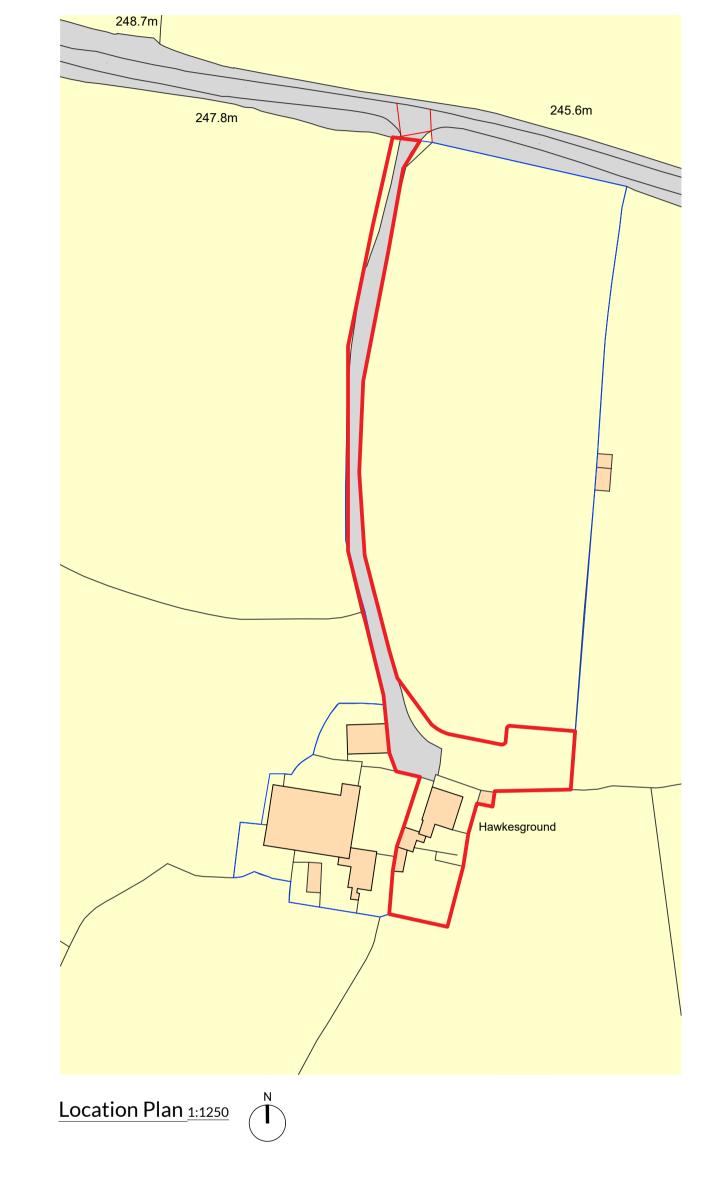

Lee Northey

PROJECT Hawkesground GARAGE

DRAWING RIBA Stage 3: Planning Planning Proposals - Garage

Sheet A1 Scale 1:1250 1:500 1:100 Drawn JB Checked MB

20053 - PL001

Proposed West Elevation 1:100