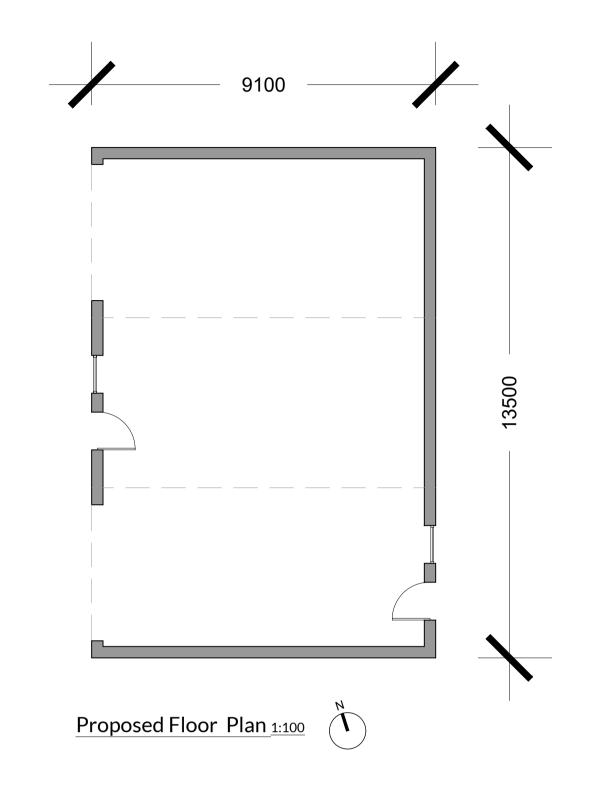

Lee Northey

PROJECT Hawkesground GARAGE

DRAWING RIBA Stage 3: Planning Planning Proposals - Garage

Sheet A1 Scale 1:1250 1:500 1:100 Drawn JB Checked MB

20053 - PL001

Proposed West Elevation 1:100