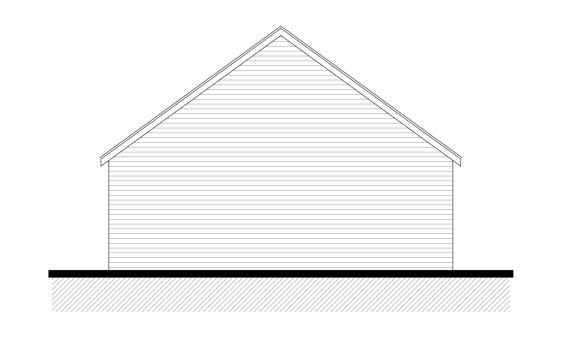

Lee Northey

PROJECT Hawkesground GARAGE

DRAWING RIBA Stage 3: Planning Planning Proposals - Garage

Sheet A1 Scale 1:1250 1:500 1:100 Drawn JB Checked MB

20053 - PL001

Proposed West Elevation 1:100