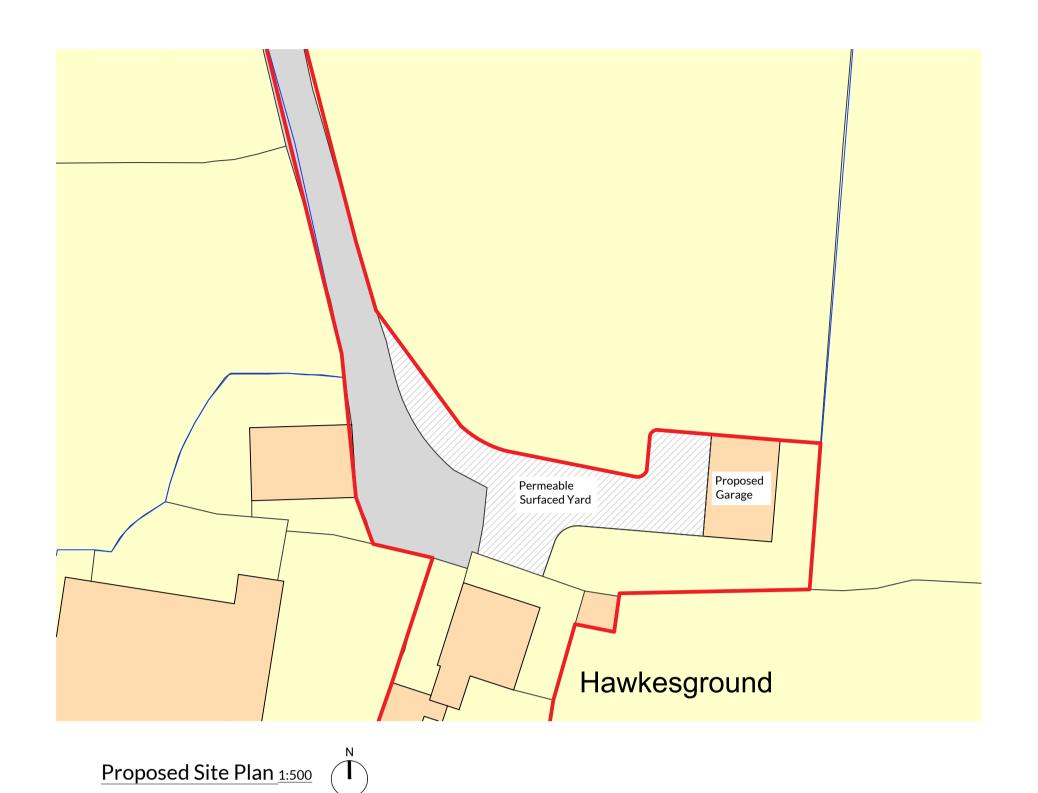

Lee Northey

PROJECT Hawkesground GARAGE

DRAWING RIBA Stage 3: Planning Planning Proposals - Garage

Sheet A1 Scale 1:1250 1:500 1:100 Drawn JB Checked MB

20053 - PL001

Proposed West Elevation 1:100