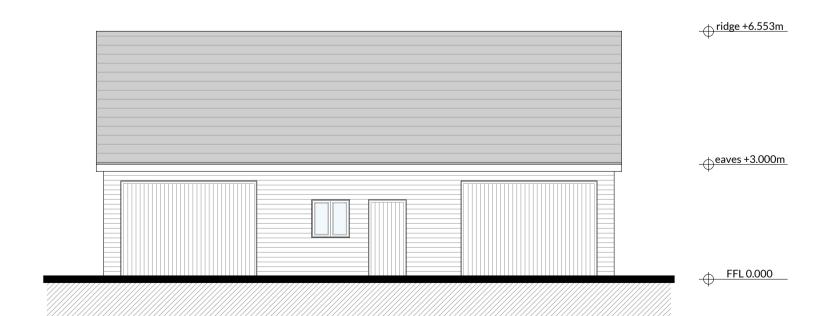

Proposed North Elevation 1:100

Proposed South Elevation 1:00

## Proposed Materials:

- Roof Slate
- Walls Timber Cladding
- Fenestration's Timber
- RWG's UPVC

The Bazeley Partnership Chartered Architects

Efford Farm Business Park

Vicarage Road, Bude, Cornwall, EX23 8LT T: 01288 355557 F: 01288 355826 E: bude@bazeley-architects.co.uk W: www.bazeley-architects.com