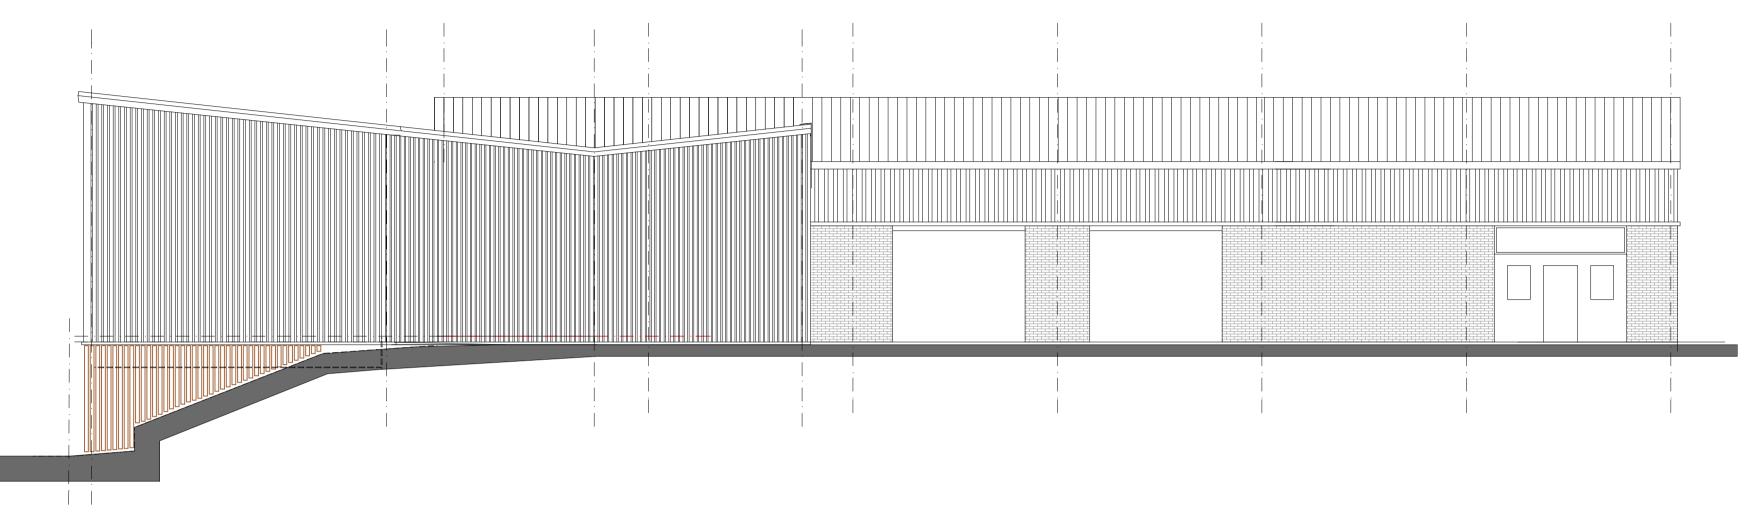

Side Elevation (West)

Front Elevation to Service Yard (South)

This drawing is the copyright of High Lane Design. Reproduction, publication or any other usage of this drawing without permission of the company is against the the law.

## Project

Proposed New Canopy for Oxdale Products 20-21 Foxwood Road, Dunstan Trading Estate

## Drawing

Elevations as Existing

 Scale :
 Date :
 Drawn by :
 Checked by :

 1 : 100
 May'21
 SP

 Job number :
 Drawing number :
 Revision:

 L 329
 S02