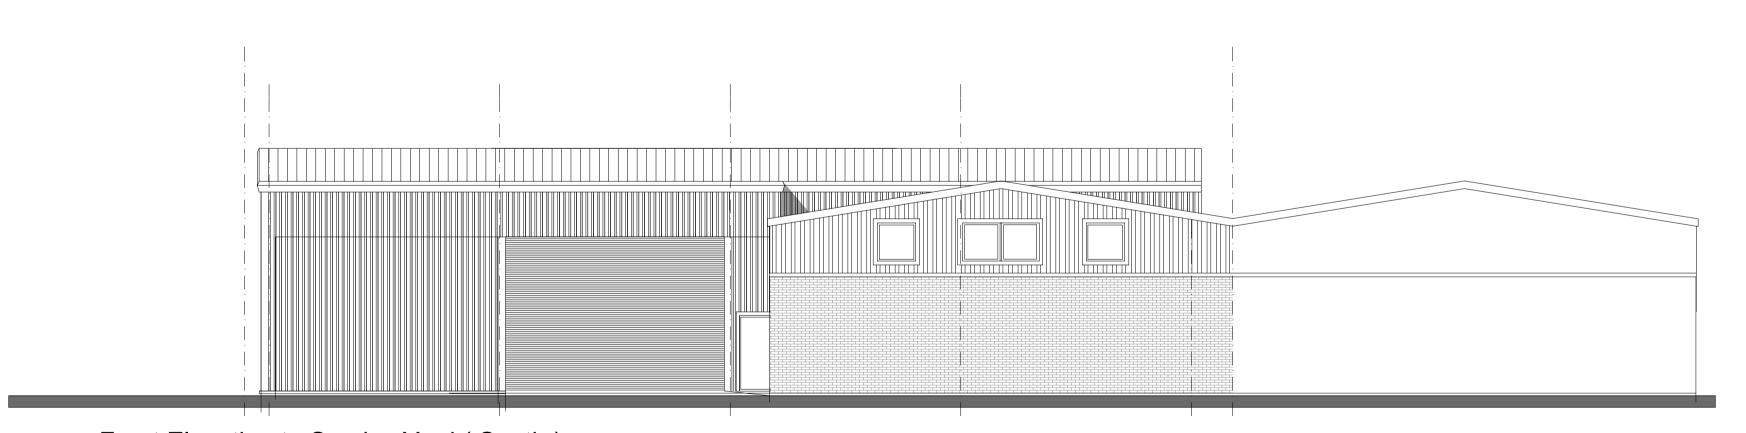

Side Elevation (West)

Front Elevation to Service Yard (South)

This drawing is the copyright of High Lane Design. Reproduction, publication or any other usage of this drawing without permission of the company is against the the law.

## Project

Proposed New Canopy for Oxdale Products 20-21 Foxwood Road, Dunstan Trading Estate

## Drawing

Elevations as Existing

 Scale :
 Date :
 Drawn by :
 Checked by :

 1 : 100
 May'21
 SP

 Job number :
 Drawing number :
 Revision:

 L 329
 S02