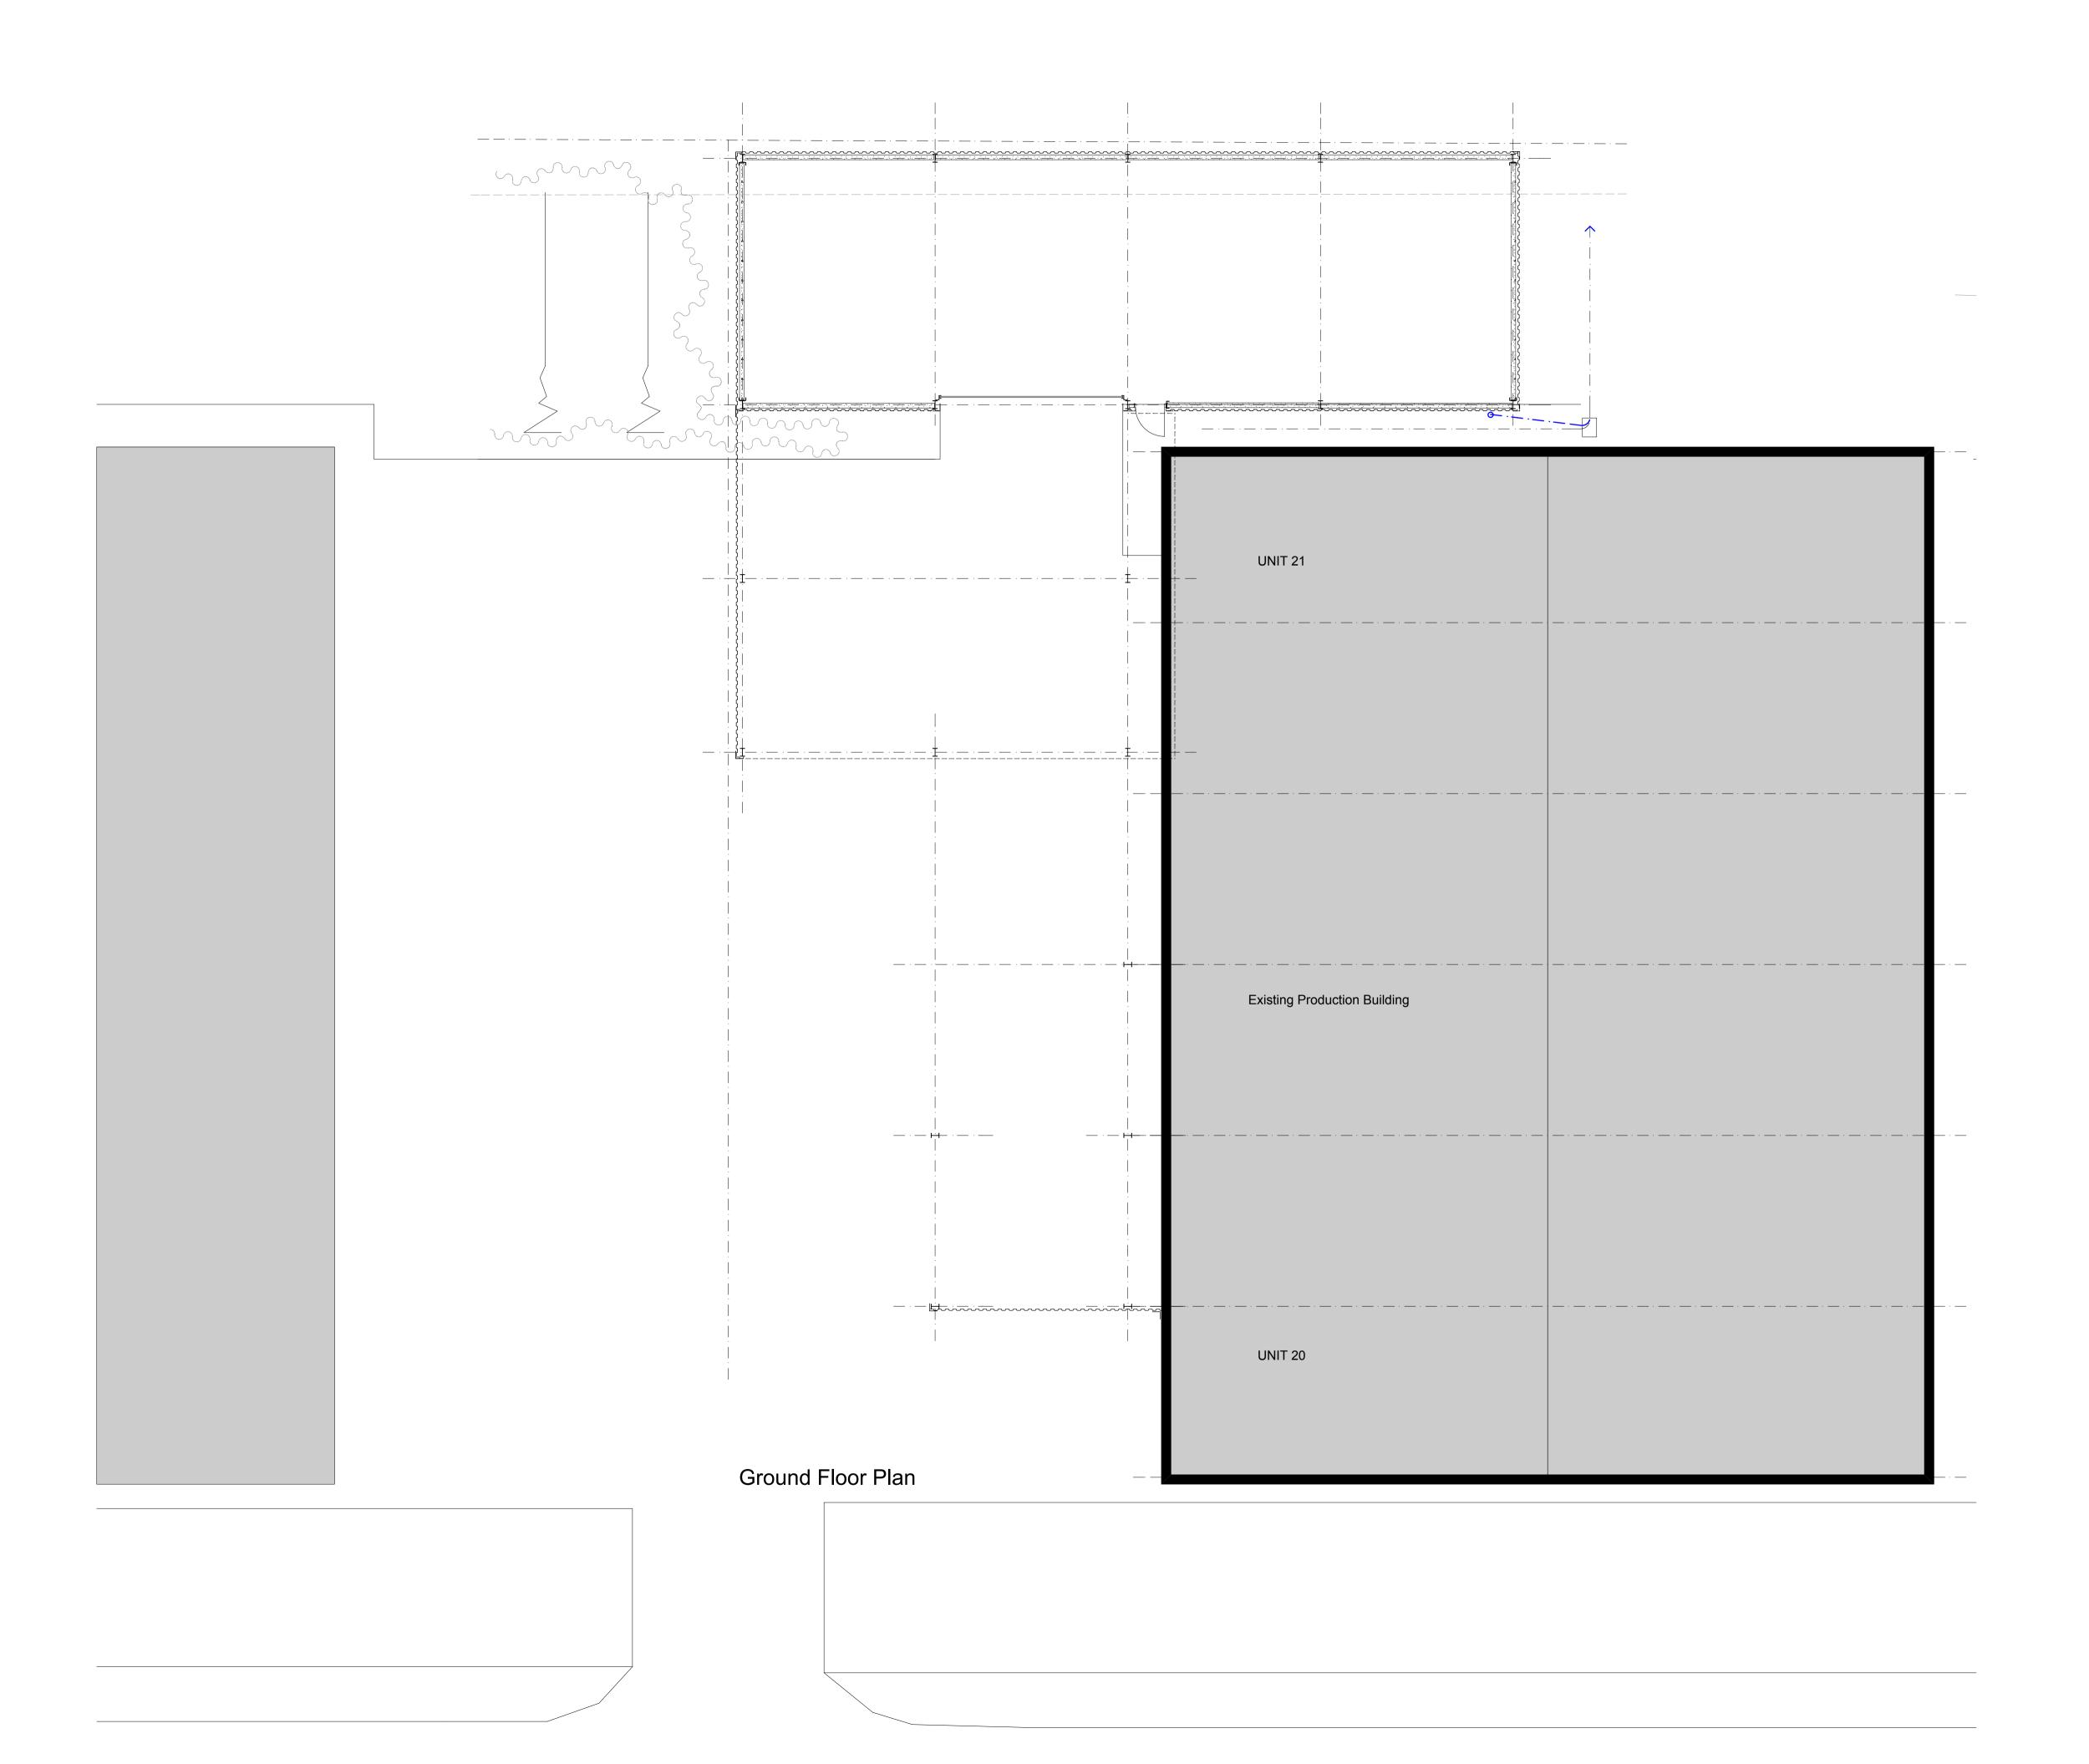

Proposed New Canopy for Oxdale Products 20-21 Foxwood Road, Dunstan Trading Estate

Site Plan as Proposed

| Scale :      | Date :           | Drawn by : | Checked by : |
|--------------|------------------|------------|--------------|
| 1:100        | May'21           | SP         |              |
| Job number : | Drawing number : |            | Revision:    |
| L 329        | P01              |            |              |