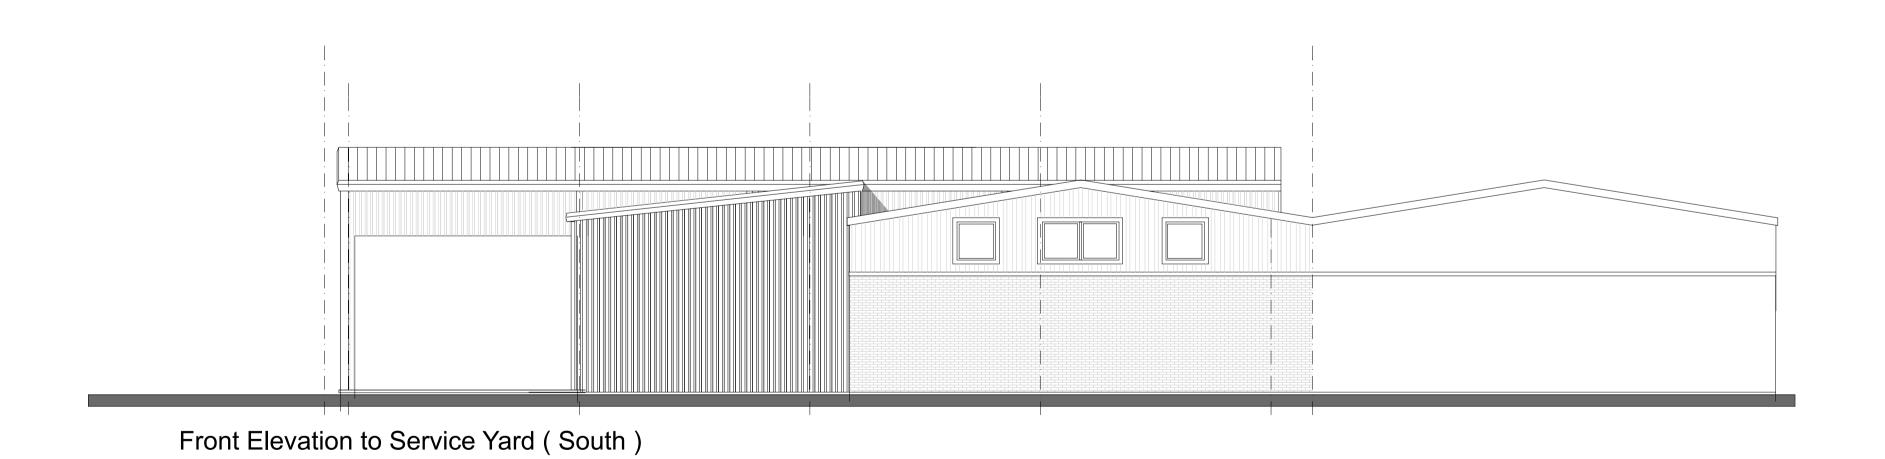

t: 07816 513918 e: highlanedesign@hotmail.com

ngnianedesign@nd

Proposed New Canopy for Oxdale Products 20-21 Foxwood Road, Dunstan Trading Estate

Drawing

Eleavtions as Proposed

 Scale :
 Date :
 Drawn by :
 Checked by :