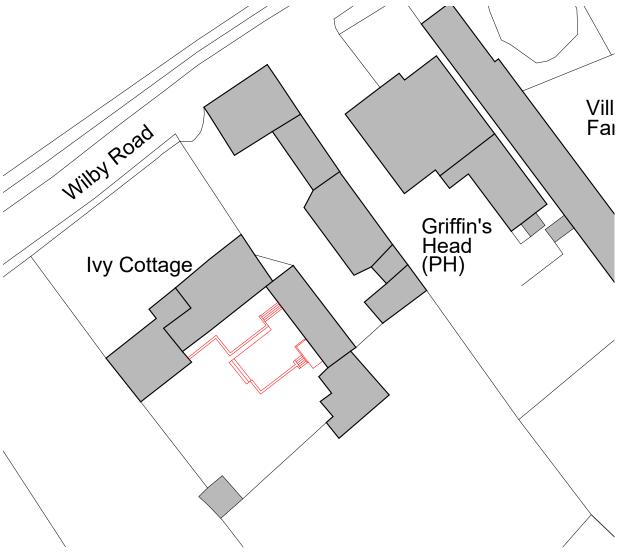

17.05.2021

|                                                                                    |             | 1 1011000 |                                                                                                                         |       |                | 17.05.2021      |           |
|------------------------------------------------------------------------------------|-------------|-----------|-------------------------------------------------------------------------------------------------------------------------|-------|----------------|-----------------|-----------|
| Revision                                                                           | Description |           |                                                                                                                         | Drawn | Checked        | Date            |           |
| Client                                                                             |             |           | ,                                                                                                                       |       |                |                 |           |
| Charles Stockdale<br>Ivy Cottage, 26 Wilby Rd, Mears Ashby,<br>Northampton,NN6 0DX |             |           |                                                                                                                         | N     | <u>.</u>       | 1               |           |
| Project Title                                                                      |             |           | 1                                                                                                                       |       | `              |                 |           |
| Proposed alterations to rear garden landscaping                                    |             |           |                                                                                                                         | A R   | СНІТЕ          | CTUR            |           |
|                                                                                    |             |           |                                                                                                                         | 42.1  |                | Architecture Lt |           |
| Drawing Title                                                                      |             |           | 12 Dagnall Park, London, SE25 SP<br>t : 0795294018<br>e : info@mla-architecture.co.ul<br>w : www.mla-architecture.co.ul |       |                |                 |           |
|                                                                                    |             |           |                                                                                                                         |       |                |                 | Site Loca |
| Scale .                                                                            |             | Paper     | Date                                                                                                                    |       | Drawn          | Checked         |           |
| 1:1000 / 1                                                                         | :500        | A3        | FEB 2020                                                                                                                |       | MS             | ML              |           |
| Status                                                                             |             |           | Job Number                                                                                                              |       | Drawing Number |                 |           |
| PLANNING                                                                           |             |           | 1775                                                                                                                    |       | 101A           |                 |           |
| _                                                                                  |             |           | •                                                                                                                       |       | ·              |                 |           |