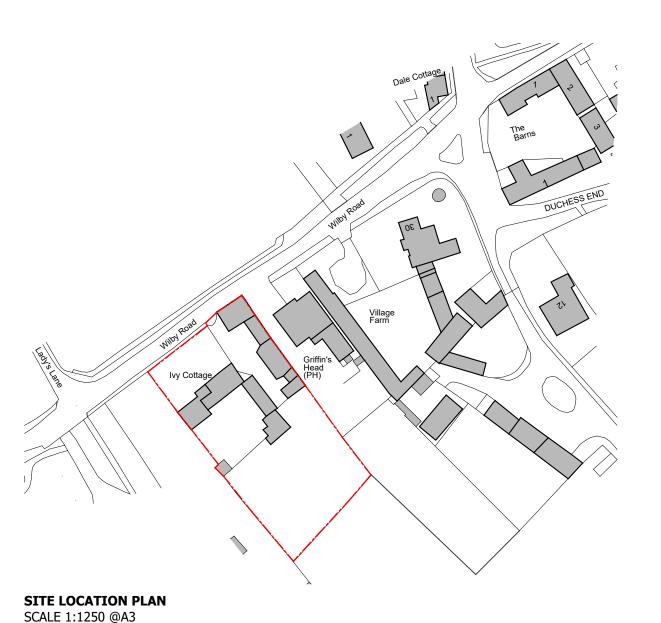

17.05.2021

|                                                                                    |             | 1 1011000 |                                                                                                                         |       |                | 17.05.2021      |           |
|------------------------------------------------------------------------------------|-------------|-----------|-------------------------------------------------------------------------------------------------------------------------|-------|----------------|-----------------|-----------|
| Revision                                                                           | Description |           |                                                                                                                         | Drawn | Checked        | Date            |           |
| Client                                                                             |             |           | ,                                                                                                                       |       |                |                 |           |
| Charles Stockdale<br>Ivy Cottage, 26 Wilby Rd, Mears Ashby,<br>Northampton,NN6 0DX |             |           |                                                                                                                         | N     | <u>.</u>       | 1               |           |
| Project Title                                                                      |             |           | 1                                                                                                                       |       | `              |                 |           |
| Proposed alterations to rear garden landscaping                                    |             |           |                                                                                                                         | A R   | СНІТЕ          | CTUR            |           |
|                                                                                    |             |           |                                                                                                                         | 42.1  |                | Architecture Lt |           |
| Drawing Title                                                                      |             |           | 12 Dagnall Park, London, SE25 SP<br>t : 0795294018<br>e : info@mla-architecture.co.ul<br>w : www.mla-architecture.co.ul |       |                |                 |           |
|                                                                                    |             |           |                                                                                                                         |       |                |                 | Site Loca |
| Scale .                                                                            |             | Paper     | Date                                                                                                                    |       | Drawn          | Checked         |           |
| 1:1000 / 1                                                                         | :500        | A3        | FEB 2020                                                                                                                |       | MS             | ML              |           |
| Status                                                                             |             |           | Job Number                                                                                                              |       | Drawing Number |                 |           |
| PLANNING                                                                           |             |           | 1775                                                                                                                    |       | 101A           |                 |           |
| _                                                                                  |             |           | •                                                                                                                       |       | ·              |                 |           |