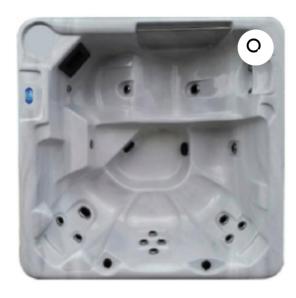

# The All New Chelsea

## Price on Application Features

- Digital Programmable Controls
- 30 Stainless Sunblaster Jets
- 1 2 HP 2 Speed Pump
- Dual Element Heater
- 2 Button Auxiliary Control
- Ozone Sanitation System
- FROG Inline Sanitation System
- 50 SQ FT Filter
- 12 Volt Light
- Quick Drain
- ABS Endurance Bottom Pan
- Marine Grade Vinyl Cover w/Adjustable Straps

### Additional information

**Dimensions** 76" x 76" x 33"

**Gallons** Not Available

Privacy - Terms

| Jets  | 30  |
|-------|-----|
| Seats | 3-5 |
|       |     |