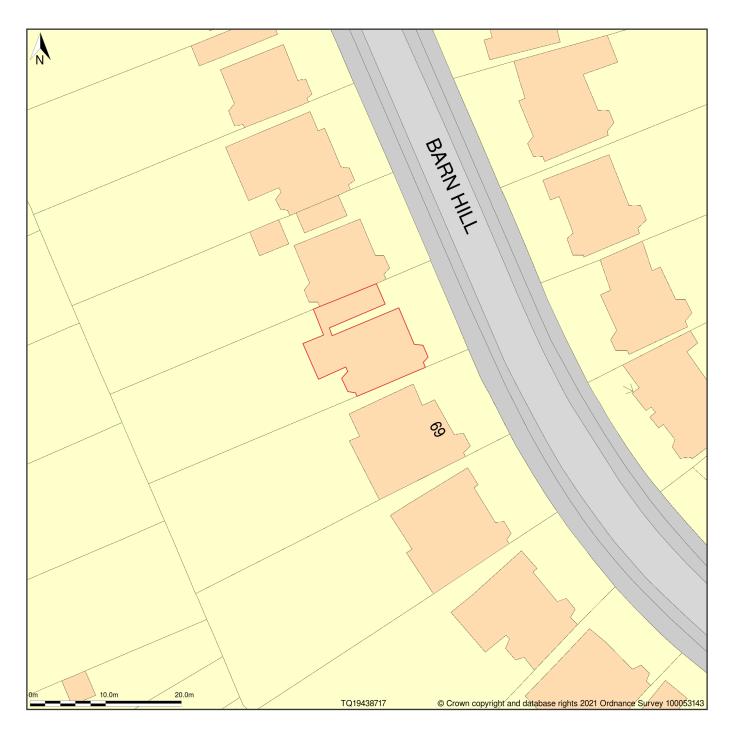

## 71, Barn Hill, Wembley, Brent, HA9 9LL

Block Plan shows area bounded by: 519391.93, 187130.04 519481.93, 187220.04 (at a scale of 1:500), OSGridRef: TQ19438717. The representation of a road, track or path is no evidence of a right of way. The representation of features as lines is no evidence of a property boundary.