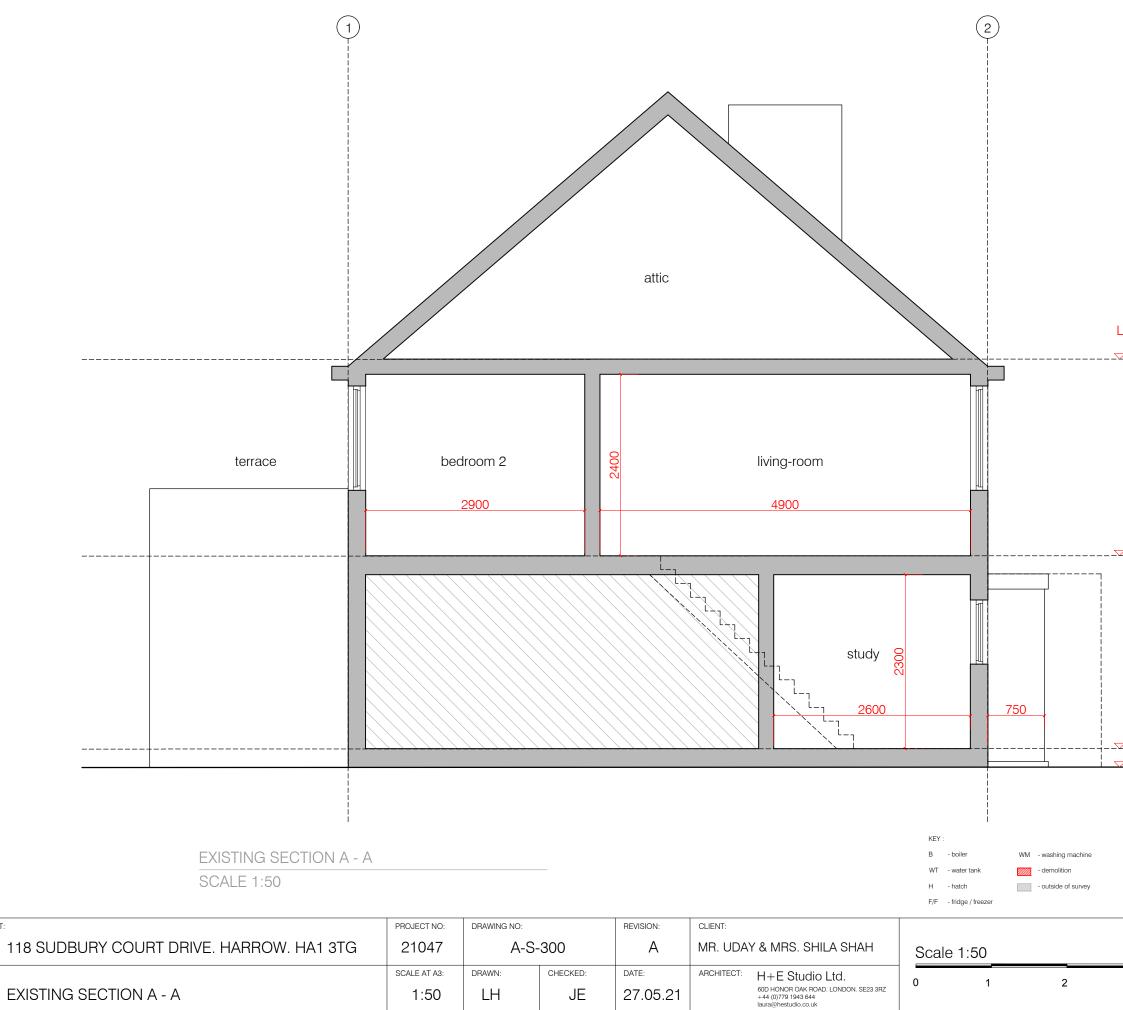

PROJECT:

TITLE:



Notes:

Do not scale from this drawing, Use figured dimensions only. All dimensions to be checked on site. Issued for purpose indicated only. Architect to be notified of any discrepancies before construction commences. Structural and services information are indicative only - refer to consultant's drawings and specification for details and setting out. All work and materials to be in accordance with current applicable statutory legislation and to comply with all relevant codes of practice and British and European Standards. Information contained within this drawing is the sole copyright of H+E Studio Ltd. and not to be reproduced without expressed wishes.



## FF FFL +2.795 ∞

GF FFL +0.245 ↓+0.00