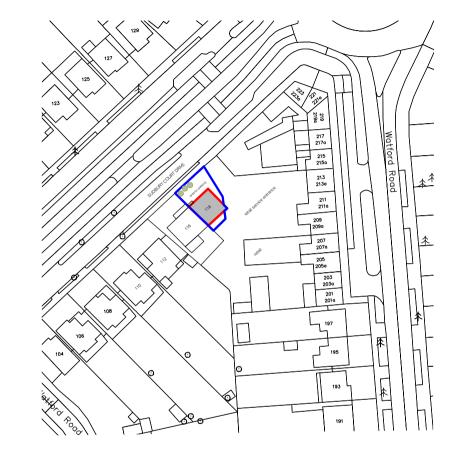

## EXISTING LOCATION PLAN OF THE SITE

SCALE 1:1250

PROJECT: MR. UDAY A-P-002 21047 А 118 SUDBURY COURT DRIVE. HARROW. HA1 3TG & MRS. SHILA SHAH DRAWING NO. PROJECT NO. REVISION. CLIENT: TITLE: H+E Studio Ltd. JE 1:1250 LH 17.06.21 60D HONOR OAK ROAD, LONDON, SE23 3RZ EXISTING LOCATION PLAN OF THE SITE +44 (0)779 1943 644 SCALE AT A4. DRAWN. CHECKED. DATE. ARCHITECT: laura@hestudio.co.uk