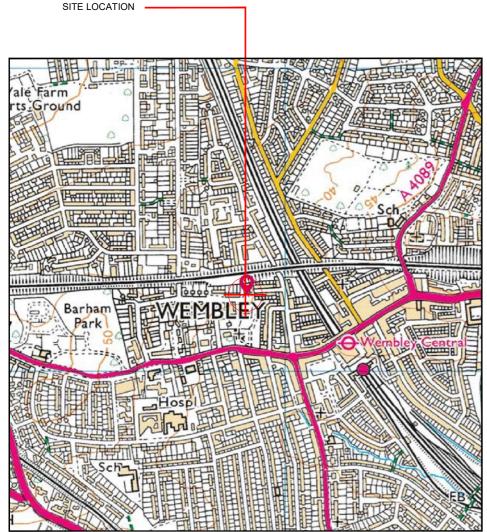

## SITE LOCATION PLAN

All rights reserved. © Crown Copyright licence no. 100036358

GOOGLE MAPS QR CODE

GOOGLE MAPS - https://bit.ly/2LRR5z1

GOOGLE STREETVIEW - https://bit.ly/2TxYasH

Reproduced by permission of Ordnance Survey on behalf of the Controller of Her Majesty's Stationery Office All rights reserved. © Crown Copyright licence no. 100036358