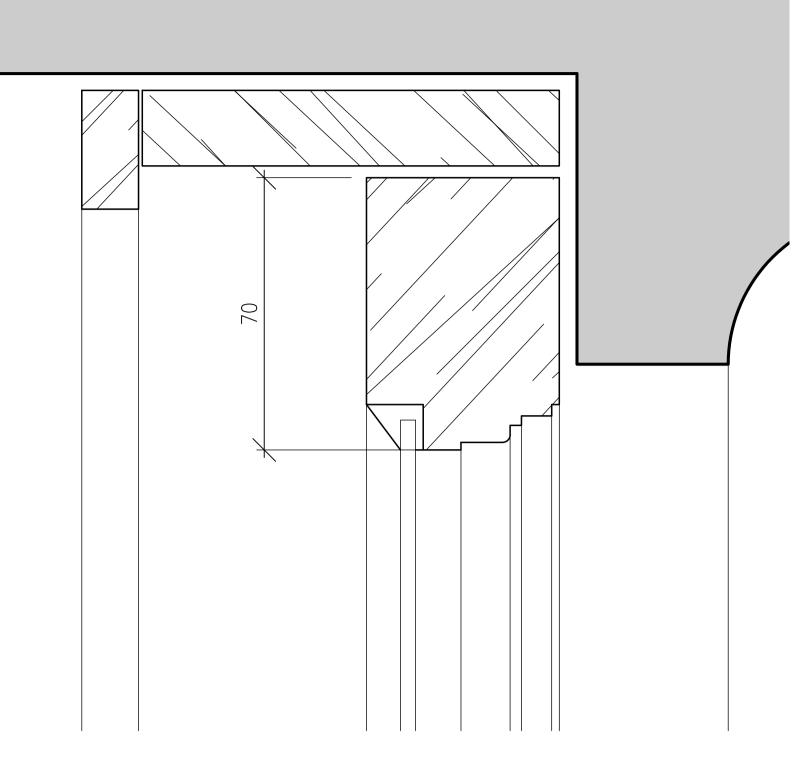

## Notes

All details are subject to opening up and removal of the existing brickwork infills.

Joiner to take full working dimensions, accurately reproducing all mouldings to match the existing frames

All joints to be fully mortise and tenon joints in traditional manner.

All timber to be fully seasoned hardwood, with a paint finish matching the redecorated existing windows.

Glass to fitted using linseed putty.

Dimensions provided are approximate for guidance and pricing purposes only.