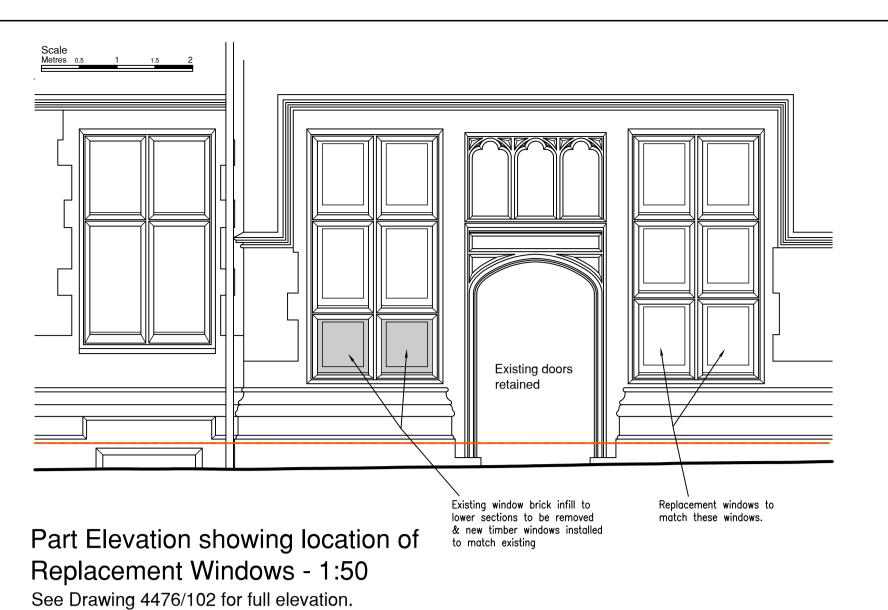

Top window matches that to to top of main banking hall. Middle window has fixed sash set forward to match position and appearance of opening top sash of vertical sash window to main banking hall. Bottom window has fixed sash in position matching bottom half of opening sash windows. Windows to main banking Bricked up openings to receive hall with vertical sash replacement windows to match the windows. existing to the right of the doorway.

Photo showing different window types around new replacement windows.