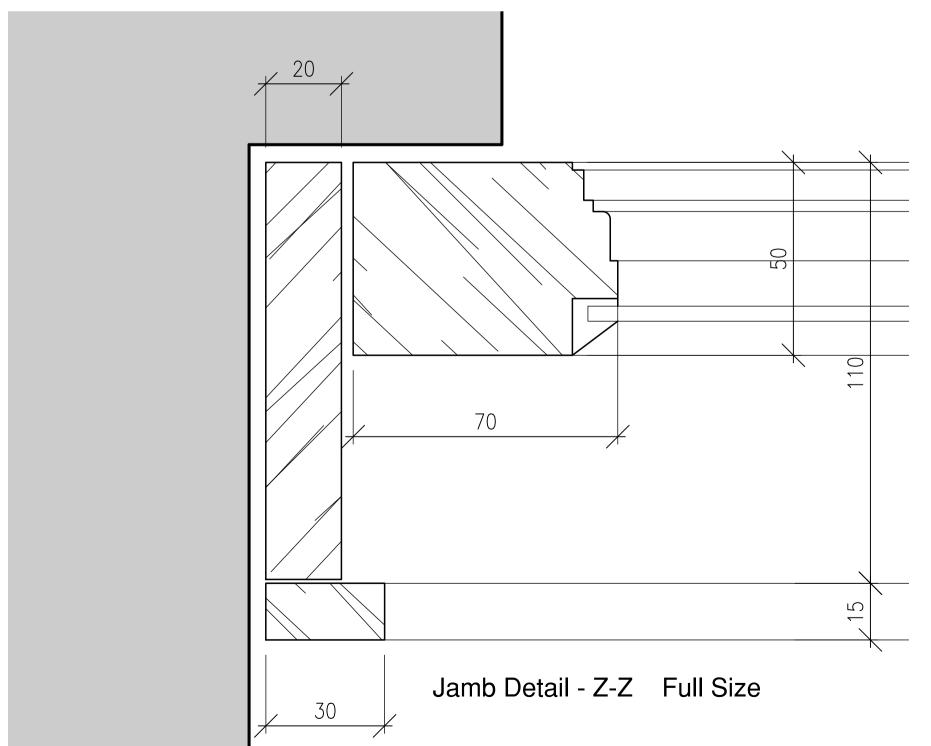

## Notes

All details are subject to opening up and removal of the existing brickwork infills.

Joiner to take full working dimensions, accurately reproducing all mouldings to match the existing frames

All joints to be fully mortise and tenon joints in traditional manner.

All timber to be fully seasoned hardwood, with a paint finish matching the redecorated existing windows.

Glass to fitted using linseed putty.

Dimensions provided are approximate for guidance and pricing purposes only.