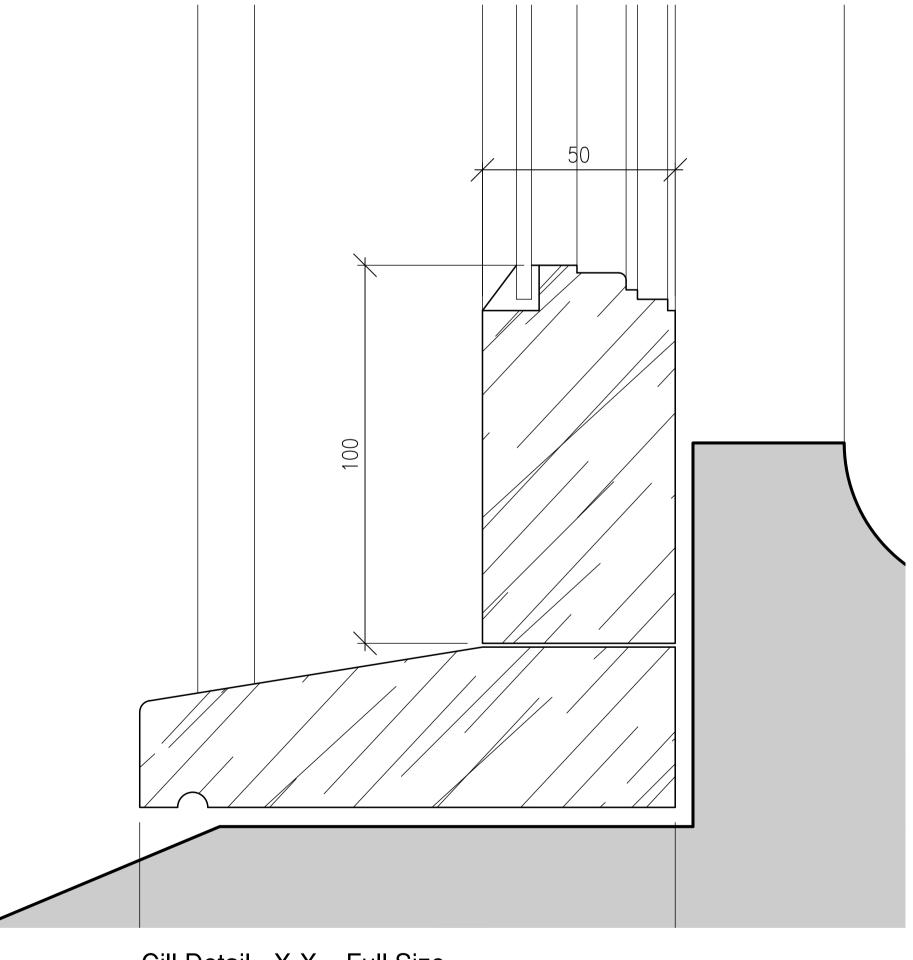

Construction of the replacement window is not to commence until the LPA's approval has been received in writing in respect of Condition 3 of the Listed Building Consent.

Head Detail - Y-Y Full Size

Cill Detail - X-X Full Size