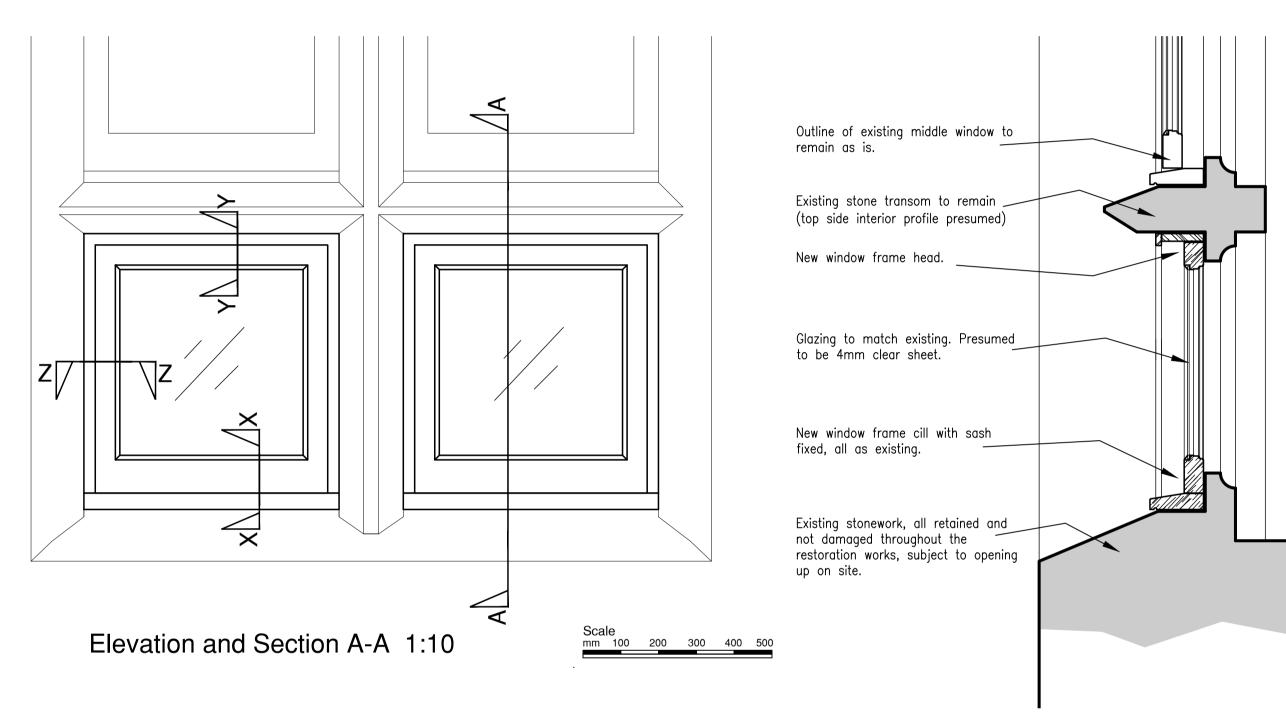

Construction of the replacement window is not to commence until the LPA's approval has been received in writing in respect of Condition 3 of the Listed Building Consent.

Head Detail - Y-Y Full Size

Cill Detail - X-X Full Size