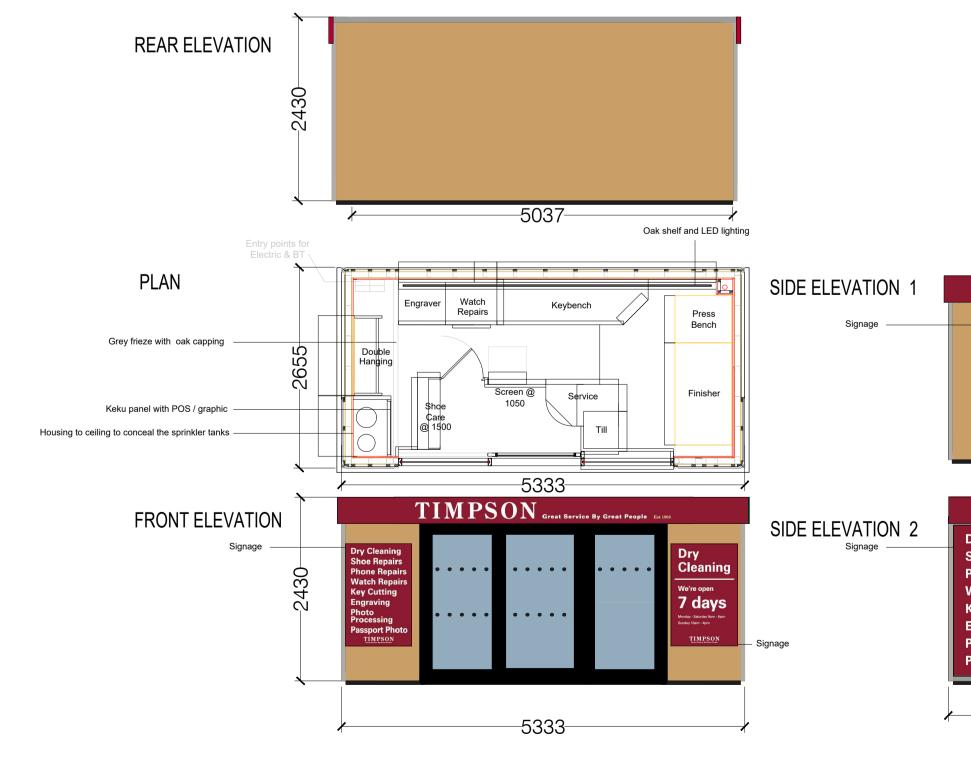

3 PROPOSED NEW TIMPSON STORE 1:50





## GENERAL NOTES

construction.

All work to be carried out in strict accordance with the current Building Regulations and its latest amendments, and to the complete satisfaction of the Local Authorities Building Control.

Contractors are responsible for complying with all relevant BS etc., and check that Building Control and Environmental Health Departments are satisfied with the scope and content of all work on completion and obtain any necessary certificates.

All existing construction levels and dimensions to be checked prior to construction, especially where new construction levels and dimensions are to match existing.

All site dimensions and site levels must be checked on site. This drawing must not be used for construction unless issued for