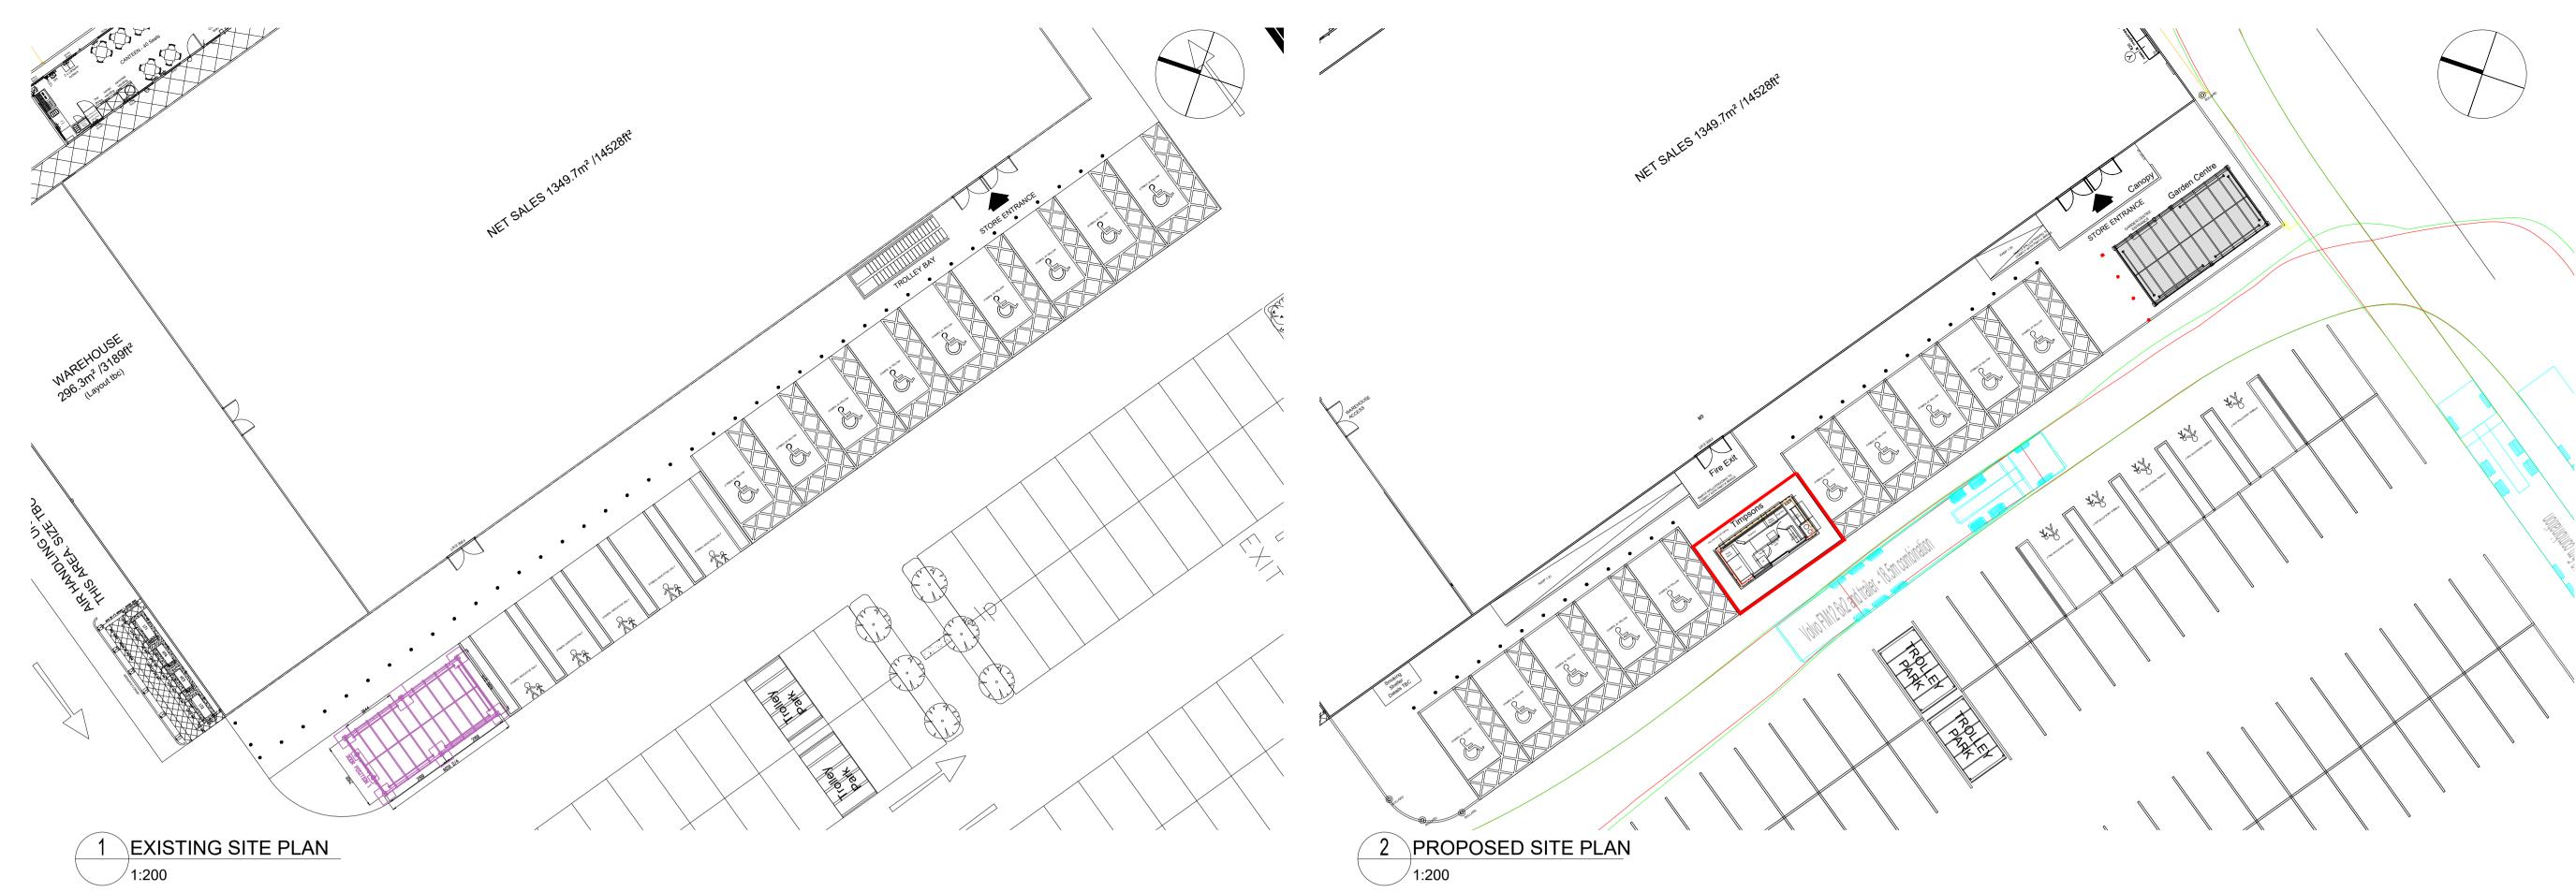

3 PROPOSED NEW TIMPSON STORE 1:50





## GENERAL NOTES

construction.

All work to be carried out in strict accordance with the current Building Regulations and its latest amendments, and to the complete satisfaction of the Local Authorities Building Control.

Contractors are responsible for complying with all relevant BS etc., and check that Building Control and Environmental Health Departments are satisfied with the scope and content of all work on completion and obtain any necessary certificates.

All existing construction levels and dimensions to be checked prior to construction, especially where new construction levels and dimensions are to match existing.

All site dimensions and site levels must be checked on site. This drawing must not be used for construction unless issued fo