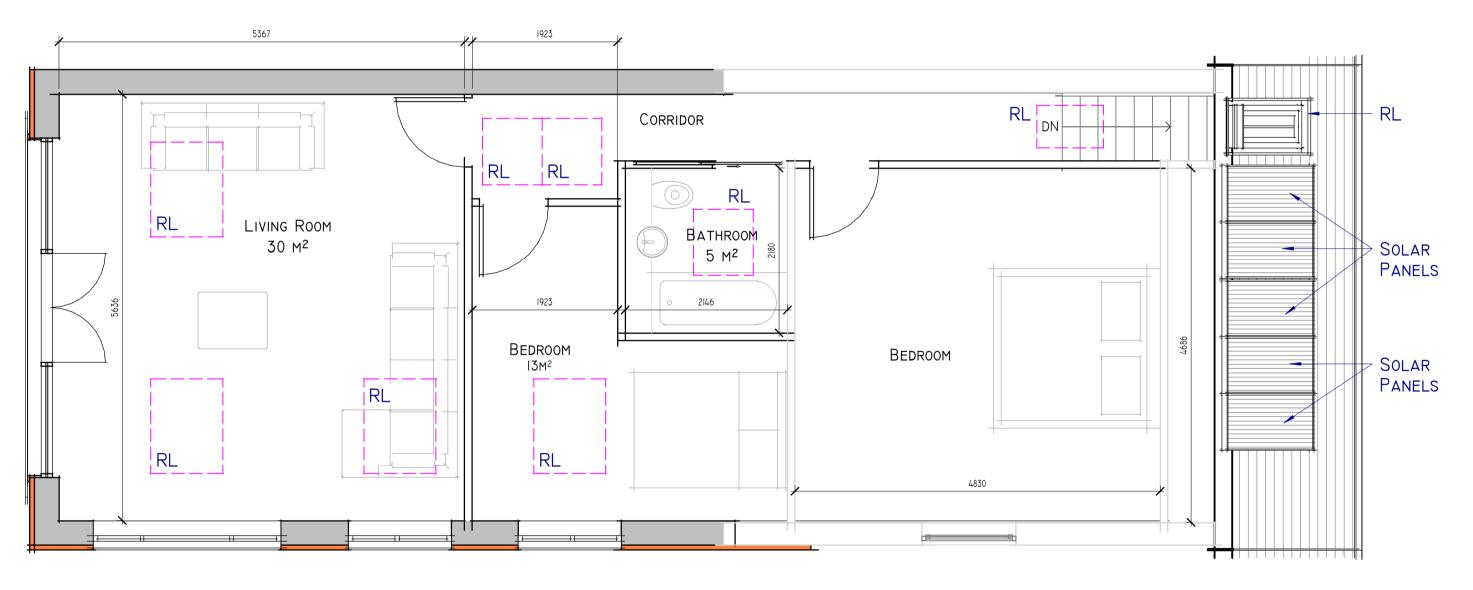

Scaling of drawings by Local Authorities ONLY, otherwise use figured dimensions only. Figured dimensions are in millimetres unless stated otherwise. All levels are in metres. All dimensions and levels shall be verified on site before proceeding with works. This drawing is to be read in conjunction with all other Architects and Engineers drawings / specifications. Any discrepancies between this drawing and other information should be reported to the Architect immediately. Detailed site survey to be carried out to verify positions and level relationships with site features and ordnance survey. The boundaries to be verified on site. Where BUILDING COMPONENTS ARE DESCRIBED AS CONTRACTOR OR SPECIALIST DESIGNED, "CONSTRUCTION" INFORMATION RELATING TO THOSE COMPONENTS ON THIS DRAWING REPRESENTS DESIGN INTENT ONLY. MANUFACTURERS RECOMMENDATIONS AND INSTRUCTIONS ON INSTALLATION DETAILS SHOULD ALWAYS BE FOLLOWED. MODIFICATIONS TO THIS DRAWING TO BE MADE SOLELY ON ORIGINAL MAGNETIC MEDIA AND MAY ONLY BE CARRIED OUT BY PHOENIX DESIGN INTENT ONLY. MANUFACTURERS RECOMMENDATIONS AND INSTRUCTIONS ON INSTALLATION DETAILS SHOULD ALWAYS BE FOLLOWED. MODIFICATIONS TO THIS DRAWING TO BE MADE SOLELY ON ORIGINAL MAGNETIC MEDIA AND MAY ONLY BE CARRIED OUT BY PHOENIX DESIGN MANAGEMENT.