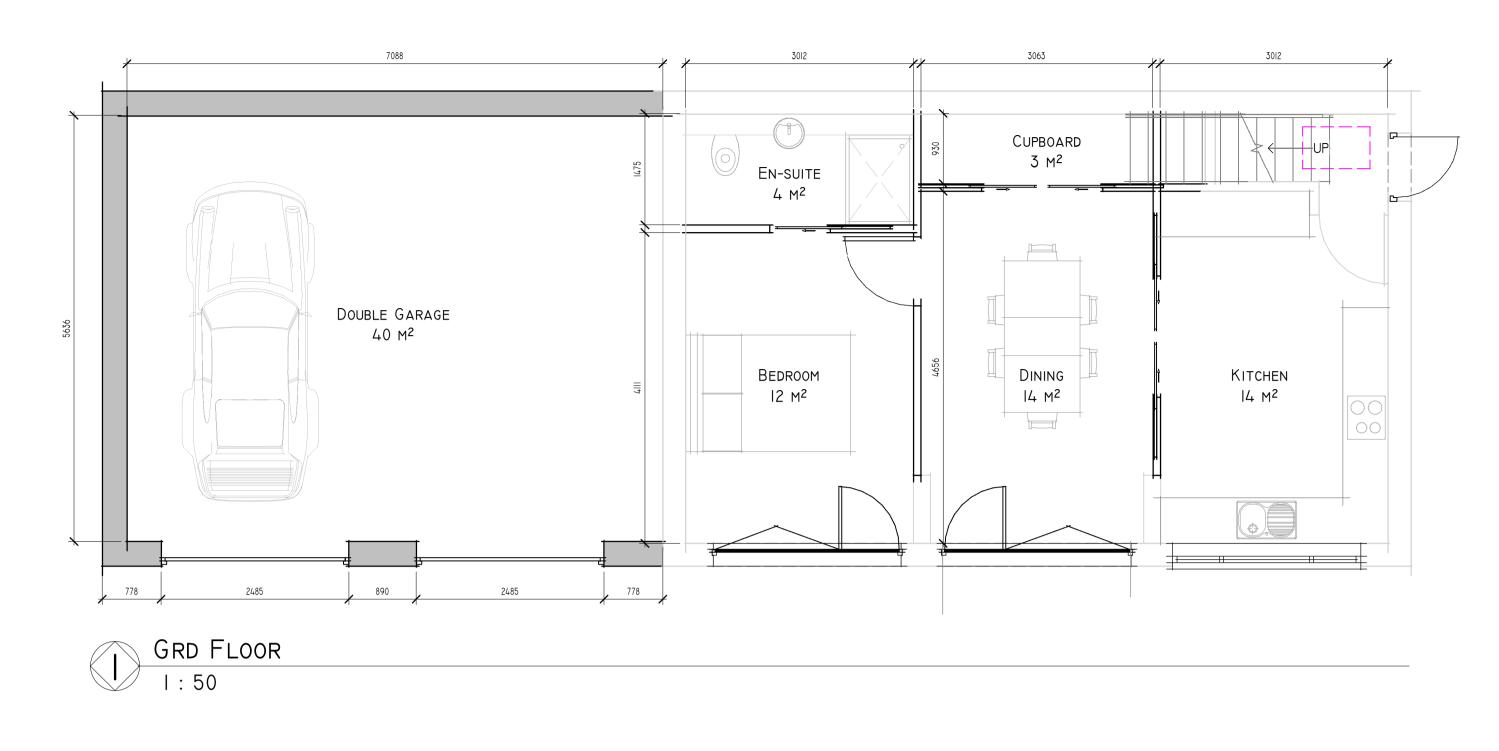

Scaling of drawings by Local Authorities ONLY, otherwise use figured dimensions only. Figured dimensions are in millimetres unless stated otherwise. All levels are in metres. All dimensions and levels shall be verified on site before proceeding with works. This drawing is to be read in conjunction with all other Architects and Engineers drawings / specifications. Any discrepancies between this drawing and other information should be reported to the Architect immediately. Detailed site survey to be carried out to verify positions and level relationships with site features and ordnance survey. The boundaries to be verified on site. Where BUILDING COMPONENTS ARE DESCRIBED AS CONTRACTOR OR SPECIALIST DESIGNED, "CONSTRUCTION" INFORMATION RELATING TO THOSE COMPONENTS ON THIS DRAWING REPRESENTS DESIGN INTENT ONLY. MANUFACTURERS RECOMMENDATIONS AND INSTRUCTIONS ON INSTALLATION DETAILS SHOULD ALWAYS BE FOLLOWED. MODIFICATIONS TO THIS DRAWING TO BE MADE SOLELY ON ORIGINAL MAGNETIC MEDIA AND MAY ONLY BE CARRIED OUT BY PHOENIX DESIGN INTENT ONLY. MANUFACTURERS RECOMMENDATIONS AND INSTRUCTIONS ON INSTALLATION DETAILS SHOULD ALWAYS BE FOLLOWED. MODIFICATIONS TO THIS DRAWING TO BE MADE SOLELY ON ORIGINAL MAGNETIC MEDIA AND MAY ONLY BE CARRIED OUT BY PHOENIX DESIGN MANAGEMENT.