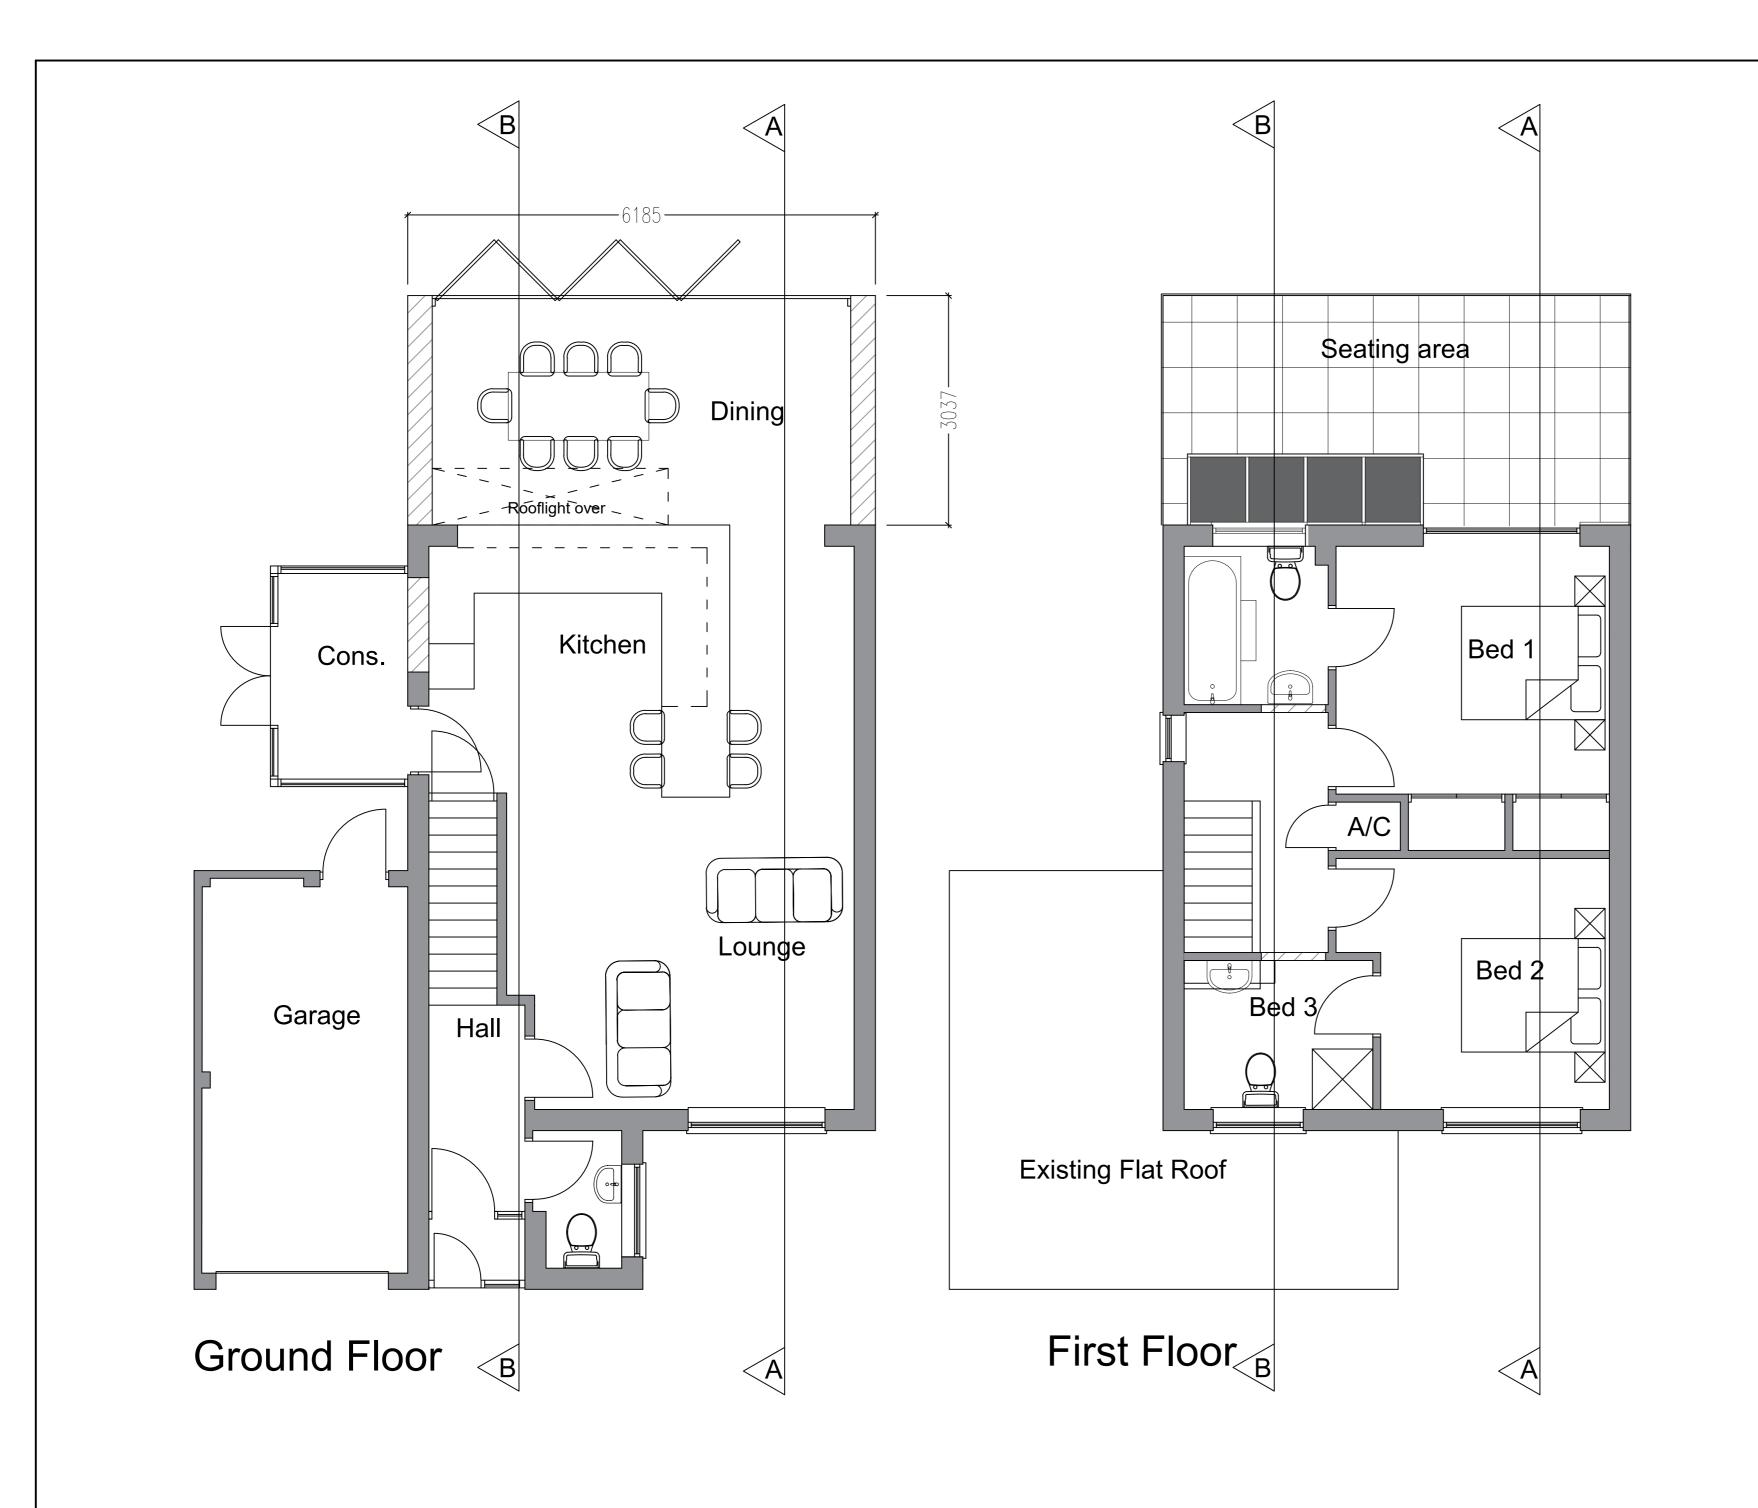

Projec

Proposed Extension and Internal Alterations, 465, Skellingthorpe Road, Lincoln for Mr & Mrs Waters

| Drawing   | Proposals - Plans |           |
|-----------|-------------------|-----------|
| Scale     | 1:50 @ A1         | June 2021 |
| Status    | For Comment       | C. Duncan |
| Drawing i | 210               | 7-04      |