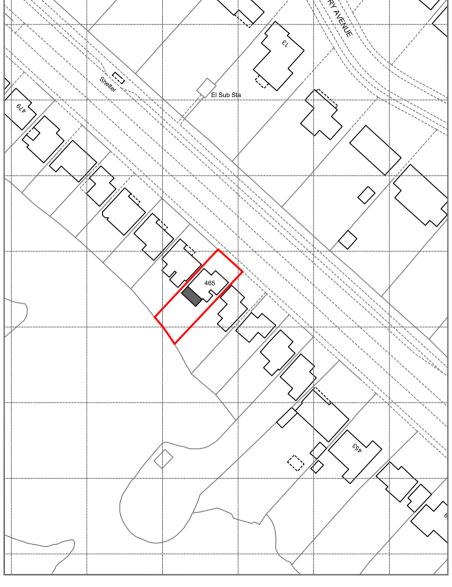

Site Plan

**Location Plan** 

Note: The entire contents of this drawing are protected under the Copyright (Designs and Patents) Act 1990 and no portion shall be copied, duplicated or otherwise reproduced for any other purpose than intended and/or transmitted by any means whatsoever, without the prior written consent of Greystones Design & Architecture. Do not scale from this drawing. Only use figured dimensions. All dimensions are to be checked on site prior to commencement of works. Any discrepancies must be brought to the attention of the Architect prior to commencement of works on site.

Proposed Extension and Internal Alterations, 465, Skellingthorpe Road, Lincoln for Mr & Mrs Waters

Site and Location Plans

| Scale      | 1:500/1:1250@ A4 | May 2021  |  |
|------------|------------------|-----------|--|
| Status     | Sketch Scheme    | C. Duncan |  |
| Drawing no |                  |           |  |