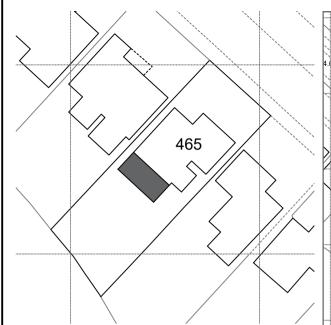

Site Plan

**Location Plan** 

Note: The entire contents of this drawing are protected under the Copyright (Designs and Patents) Act 1990 and no portion shall be copied, duplicated or otherwise reproduced for any other purpose than intended and/or transmitted by any means whatsoever, without the prior written consent of Greystones Design & Architecture. Do not scale from this drawing. Only use figured dimensions. All dimensions are to be checked on site prior to commencement of works. Any discrepancies must be brought to the attention of the Architect prior to commencement of works on site.

Proposed Extension and Internal Alterations, 465, Skellingthorpe Road, Lincoln for Mr & Mrs Waters

Site and Location Plans

| Scale      | 1:500/1:1250@ A4 | May 2021  |  |
|------------|------------------|-----------|--|
| Status     | Sketch Scheme    | C. Duncan |  |
| Drawing no |                  |           |  |