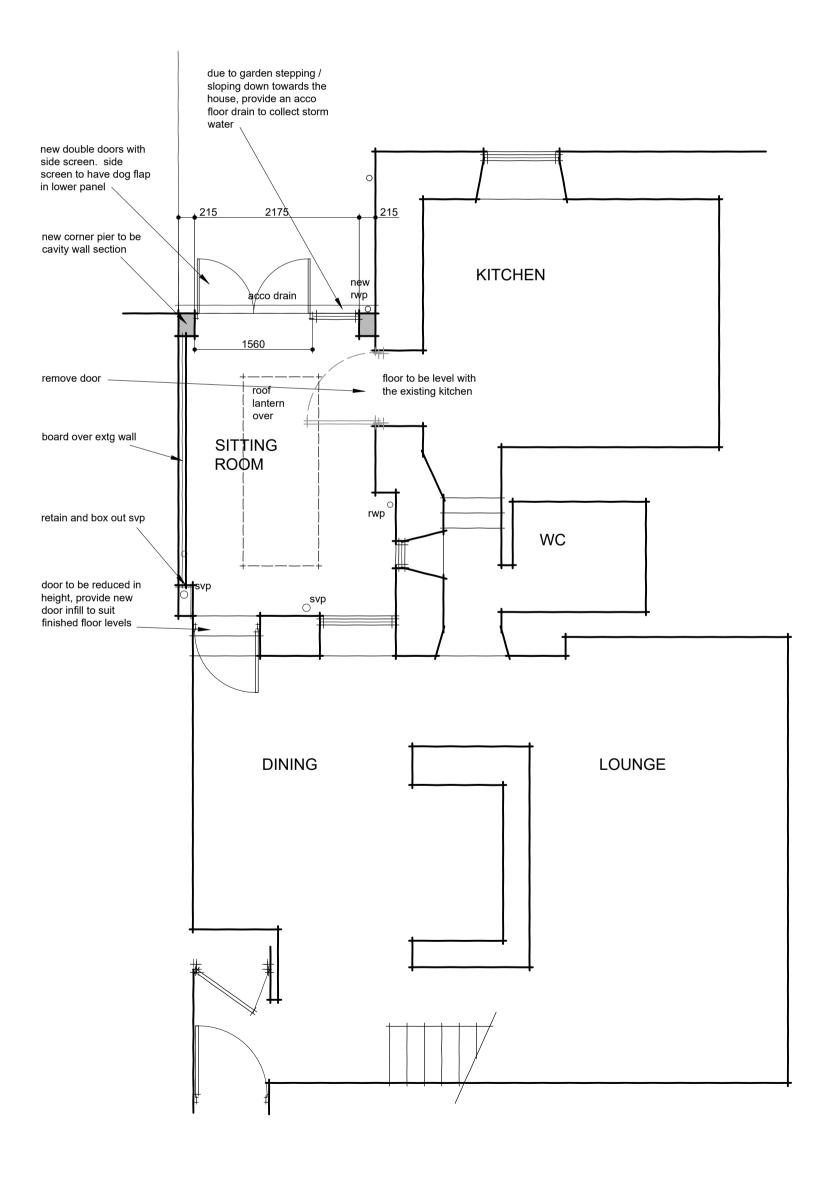

rear elevation

ground floor plan

side elevation

example of new external doors

roof plan

| C C O N C O P t<br>architectural design                          |           |                             |
|------------------------------------------------------------------|-----------|-----------------------------|
| TEL: 07809 580481                                                | EMAIL : 0 | concept-designs@outlook.com |
| Project<br>PROPOSED ALTERATIONS AT<br>17, HIGH ST., MUCH WENLOCK |           |                             |
| Drawing Title<br>PROPOSED DRAWING                                |           |                             |
| Client<br>MR THEMANS                                             |           |                             |
| Drawing No.                                                      |           | Revision                    |
| CA-325-02                                                        |           | A                           |
| Scale                                                            | Date      | Drawn by                    |
| 1:50@A1                                                          | APR'21    | SG                          |