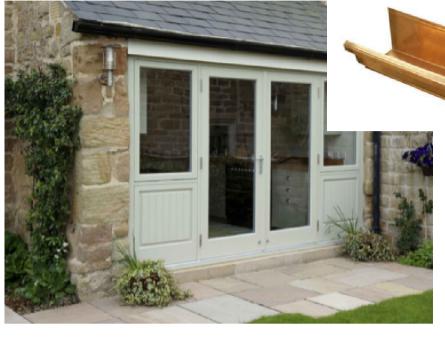

rear elevation

ground floor plan

side elevation

example of new external doors

roof plan

| C C O N C O P t<br>architectural design                          |           |                             |
|------------------------------------------------------------------|-----------|-----------------------------|
| TEL: 07809 580481                                                | EMAIL : 0 | concept-designs@outlook.com |
| Project<br>PROPOSED ALTERATIONS AT<br>17, HIGH ST., MUCH WENLOCK |           |                             |
| Drawing Title<br>PROPOSED DRAWING                                |           |                             |
| Client<br>MR THEMANS                                             |           |                             |
| Drawing No.                                                      |           | Revision                    |
| CA-325-02                                                        |           | A                           |
| Scale                                                            | Date      | Drawn by                    |
| 1:50@A1                                                          | APR'21    | SG                          |