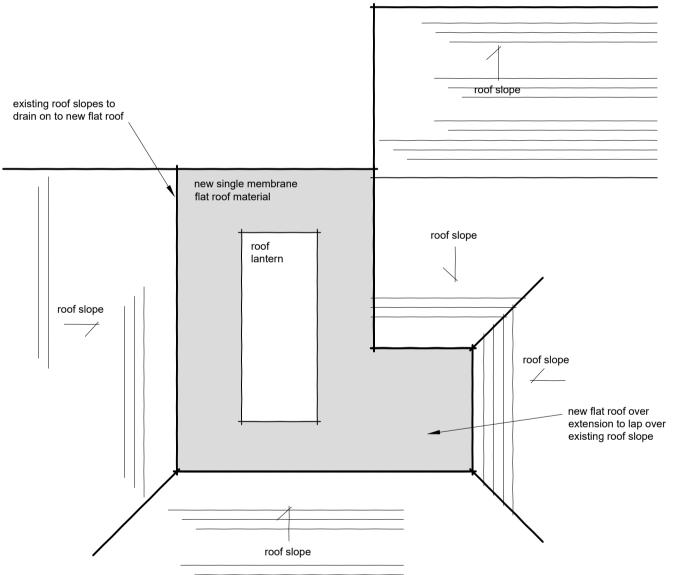

rear elevation

ground floor plan

side elevation

example of new external doors

roof plan

| C C O N C O P t<br>architectural design                          |           |                             |
|------------------------------------------------------------------|-----------|-----------------------------|
| TEL: 07809 580481                                                | EMAIL : 0 | concept-designs@outlook.com |
| Project<br>PROPOSED ALTERATIONS AT<br>17, HIGH ST., MUCH WENLOCK |           |                             |
| Drawing Title<br>PROPOSED DRAWING                                |           |                             |
| Client<br>MR THEMANS                                             |           |                             |
| Drawing No.                                                      |           | Revision                    |
| CA-325-02                                                        |           | A                           |
| Scale                                                            | Date      | Drawn by                    |
| 1:50@A1                                                          | APR'21    | SG                          |