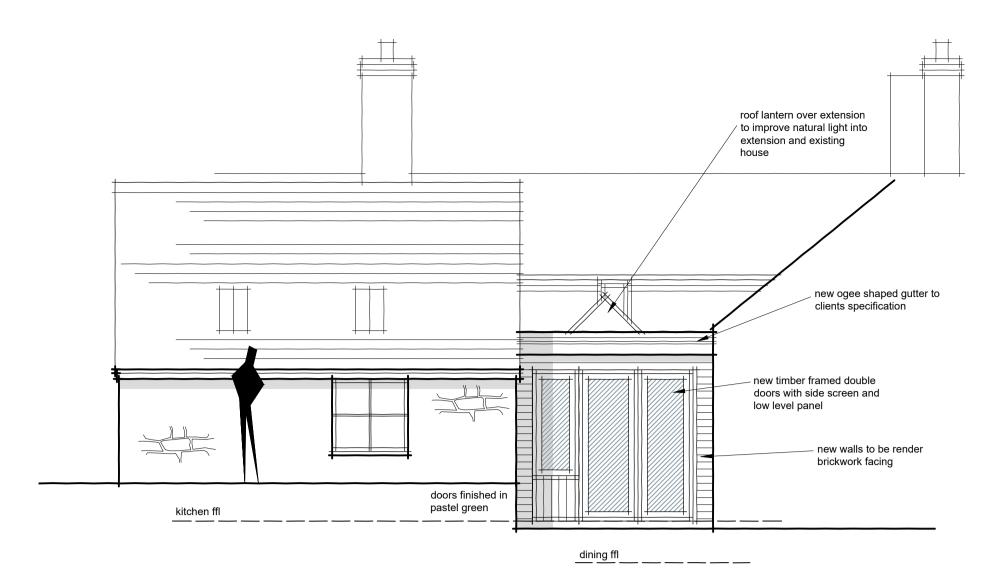

rear elevation

ground floor plan

side elevation

example of new external doors

roof plan

| C C O N C O P t<br>architectural design                          |           |                             |
|------------------------------------------------------------------|-----------|-----------------------------|
| TEL: 07809 580481                                                | EMAIL : 0 | concept-designs@outlook.com |
| Project<br>PROPOSED ALTERATIONS AT<br>17, HIGH ST., MUCH WENLOCK |           |                             |
| Drawing Title<br>PROPOSED DRAWING                                |           |                             |
| Client<br>MR THEMANS                                             |           |                             |
| Drawing No.                                                      |           | Revision                    |
| CA-325-02                                                        |           | A                           |
| Scale                                                            | Date      | Drawn by                    |
| 1:50@A1                                                          | APR'21    | SG                          |

copper ogee gutter

aluminium framed roof lantern