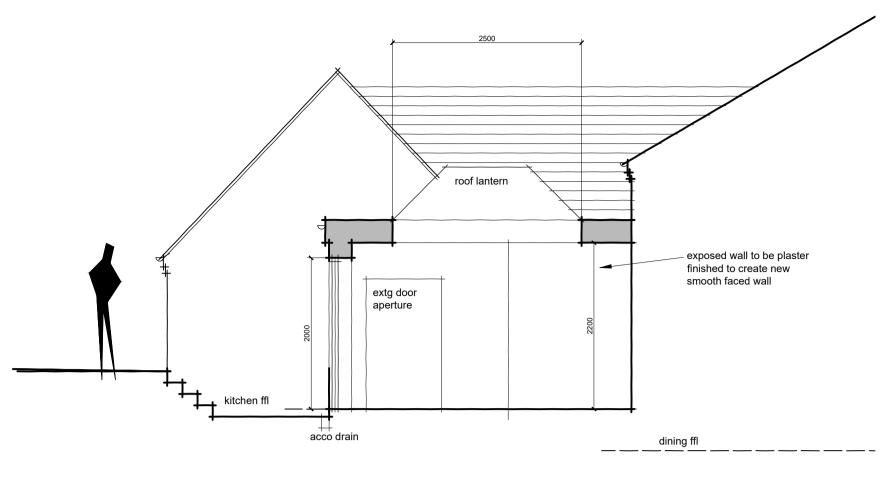

rear elevation

ground floor plan

side elevation

example of new external doors

roof plan

| C C O N C O P t<br>architectural design                          |           |                             |
|------------------------------------------------------------------|-----------|-----------------------------|
| TEL: 07809 580481                                                | EMAIL : 0 | concept-designs@outlook.com |
| Project<br>PROPOSED ALTERATIONS AT<br>17, HIGH ST., MUCH WENLOCK |           |                             |
| Drawing Title<br>PROPOSED DRAWING                                |           |                             |
| Client<br>MR THEMANS                                             |           |                             |
| Drawing No.                                                      |           | Revision                    |
| CA-325-02                                                        |           | A                           |
| Scale                                                            | Date      | Drawn by                    |
| 1:50@A1                                                          | APR'21    | SG                          |

copper ogee gutter

aluminium framed roof lantern