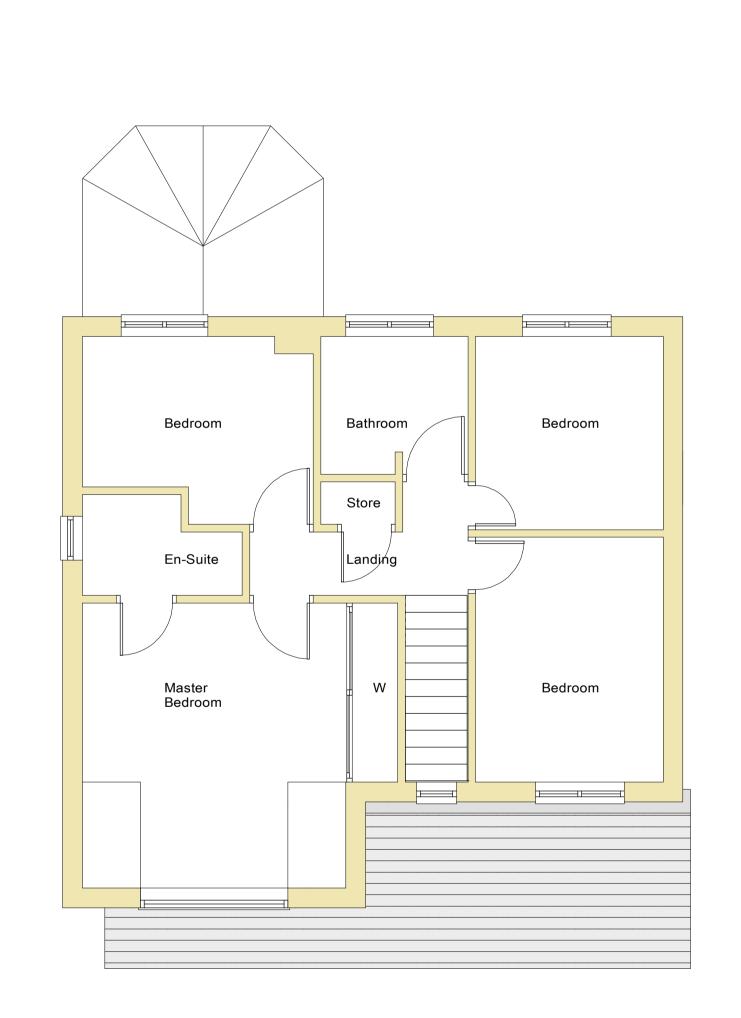

## Job Title

PROPOSED EXTENSION TO CREATE ACCESSIBLE BEDROOM AND WET ROOM

AT 11 RYEFIELD WAY WHITCHURCH SHROPSHIRE SY13 1XY

Drawing Title:
EXISTING PLANS AND ELEVATIONS

Drg No: SHA68/02 Scale: Rev:
As Shown @ A1 -