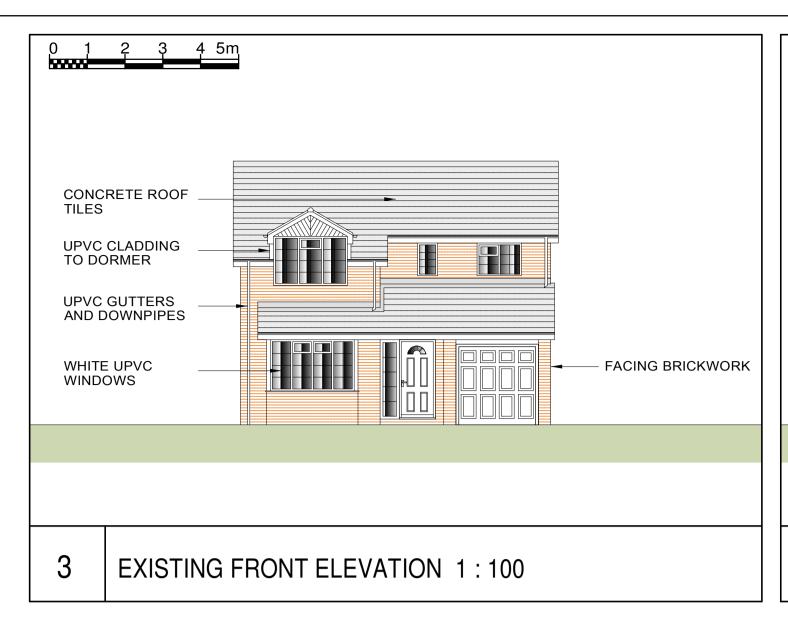

## Job Title

PROPOSED EXTENSION TO CREATE ACCESSIBLE BEDROOM AND WET ROOM

AT 11 RYEFIELD WAY WHITCHURCH SHROPSHIRE SY13 1XY

Drawing Title:
EXISTING PLANS AND ELEVATIONS

Drg No: SHA68/02 Scale: Rev:
As Shown @ A1 -