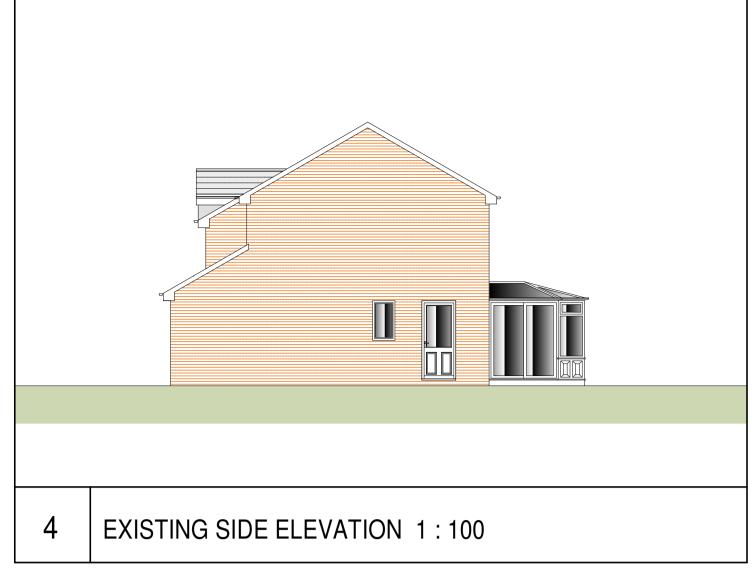

## Job Title

PROPOSED EXTENSION TO CREATE ACCESSIBLE BEDROOM AND WET ROOM

AT 11 RYEFIELD WAY WHITCHURCH SHROPSHIRE SY13 1XY

Drawing Title:
EXISTING PLANS AND ELEVATIONS

Drg No: SHA68/02 Scale: Rev:
As Shown @ A1 -