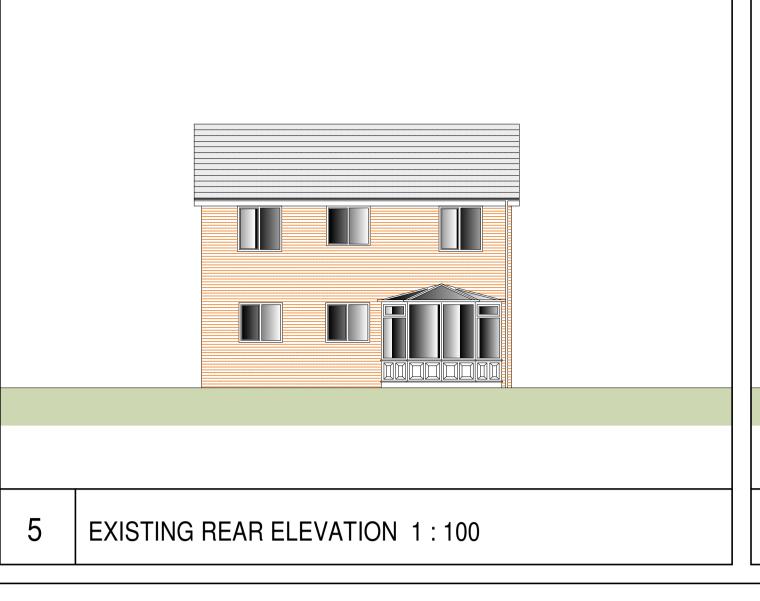

## Job Title

PROPOSED EXTENSION TO CREATE ACCESSIBLE BEDROOM AND WET ROOM

AT 11 RYEFIELD WAY WHITCHURCH SHROPSHIRE SY13 1XY

Drawing Title:
EXISTING PLANS AND ELEVATIONS

Drg No: SHA68/02 Scale: Rev:
As Shown @ A1 -