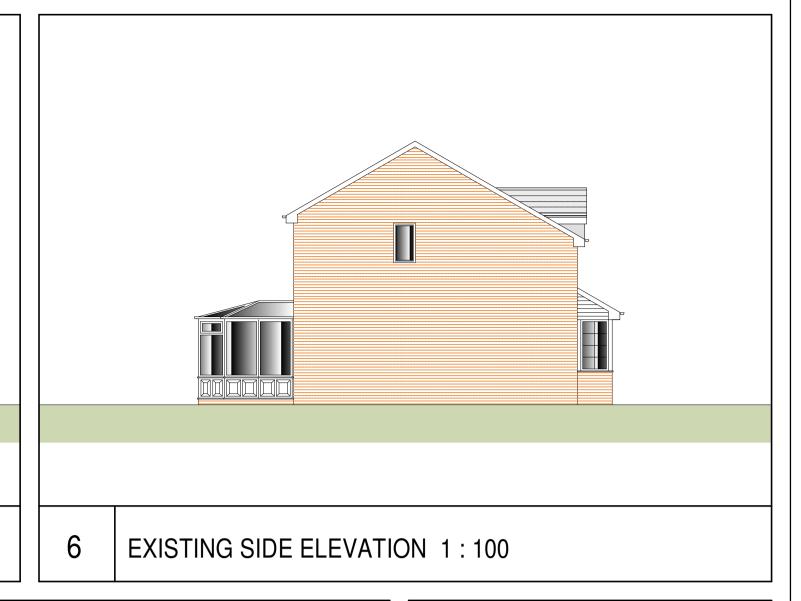

## Job Title

PROPOSED EXTENSION TO CREATE ACCESSIBLE BEDROOM AND WET ROOM

AT 11 RYEFIELD WAY WHITCHURCH SHROPSHIRE SY13 1XY

Drawing Title:
EXISTING PLANS AND ELEVATIONS

Drg No: SHA68/02 Scale: Rev:
As Shown @ A1 -