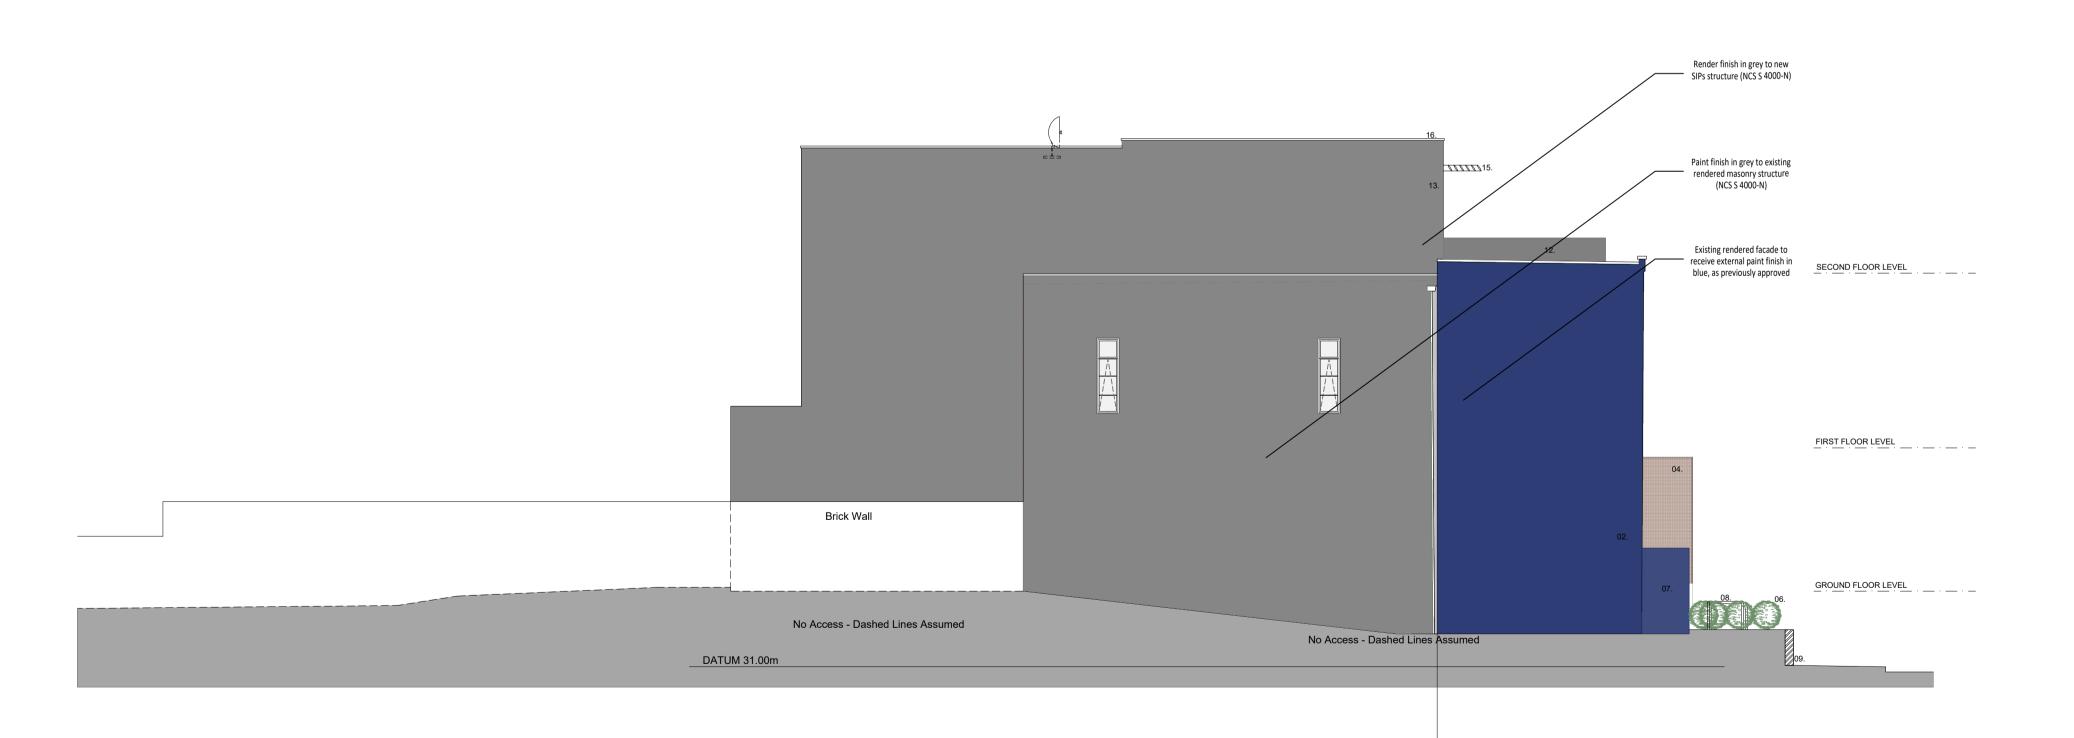

## FRONT ELEVATION - AS PROPOSED SCALE @ 1:100 ON AN A1 SHEET

SIDE (SOUTH WEST) ELEVATION - AS PROPOSED SCALE @ 1:100 ON AN A1 SHEET

(01444) 847455
info@georgebaxterassociates.co.uk
www.georgebaxterassociates.co.uk

CLIENT.

Star Property Investments

PROJECT.

PROJECT.

255 Old Shoreham Road
Hove,
East Sussex
BN3 7ED

Front and Side (SW) Elevations
As Proposed