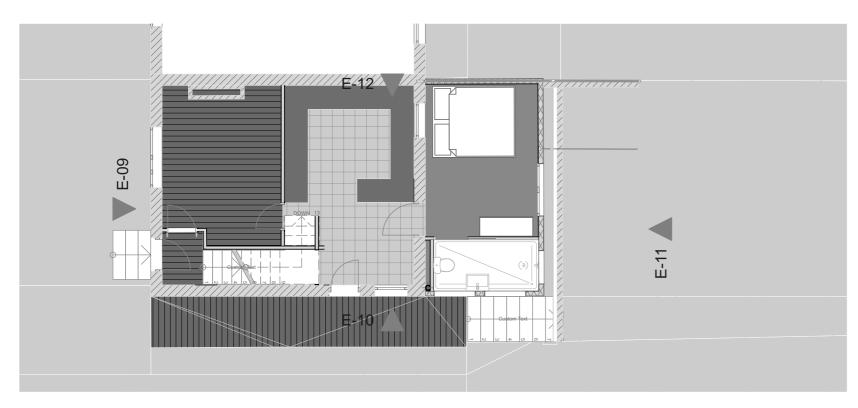

BVN.04.1 PROPOSED GROUND FLOOR PLAN 1:100

BVN.04.1 PROPOSED FIRST FLOOR PLAN 1:100

## **TILBURY**

10 TILBURY WAY BRIGHTON BN2 UK

Drawn by: SAM TAYLOR Date: 21/05/2021

Drawing Name

PROPOSED GROUND FLOOR PLAN, PROPOSED FIRST FLOOR PLAN

Drawing Scale

Drawing Status

**PLANNING** 