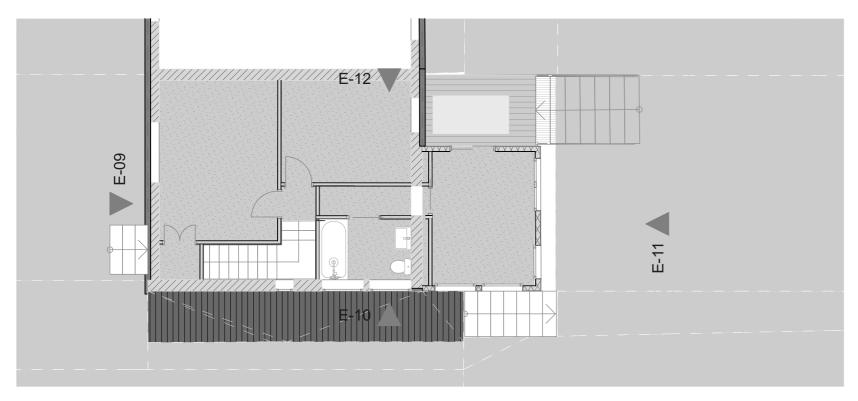

BVN.04.1 PROPOSED GROUND FLOOR PLAN 1:100

BVN.04.1 PROPOSED FIRST FLOOR PLAN 1:100

## **TILBURY**

10 TILBURY WAY BRIGHTON BN2 UK

Drawn by: SAM TAYLOR Date: 21/05/2021

Drawing Name

PROPOSED GROUND FLOOR PLAN, PROPOSED FIRST FLOOR PLAN

Drawing Scale

Drawing Status

**PLANNING** 