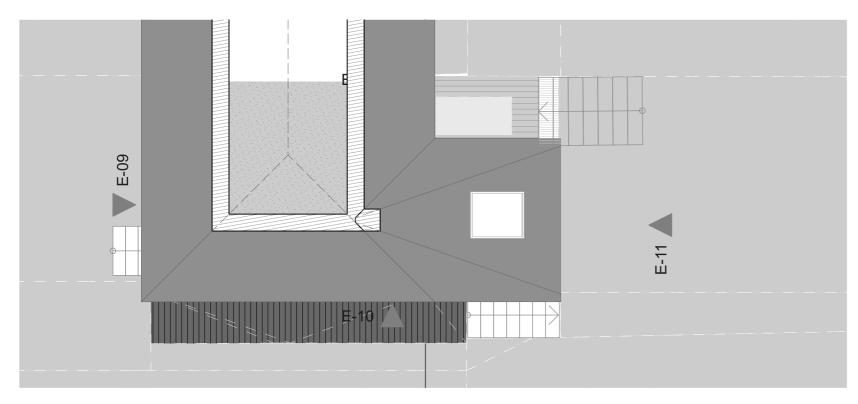

PROPOSED ROOF PLAN BVN.04.2 1:100 Ν

## **TILBURY**

10 TILBURY WAY BRIGHTON BN2 UK

Date: 21/05/2021 Drawn by: SAM TAYLOR

Drawing Name

PROPOSED ROOF PLAN

Drawing Scale

Drawing Status

**PLANNING** 