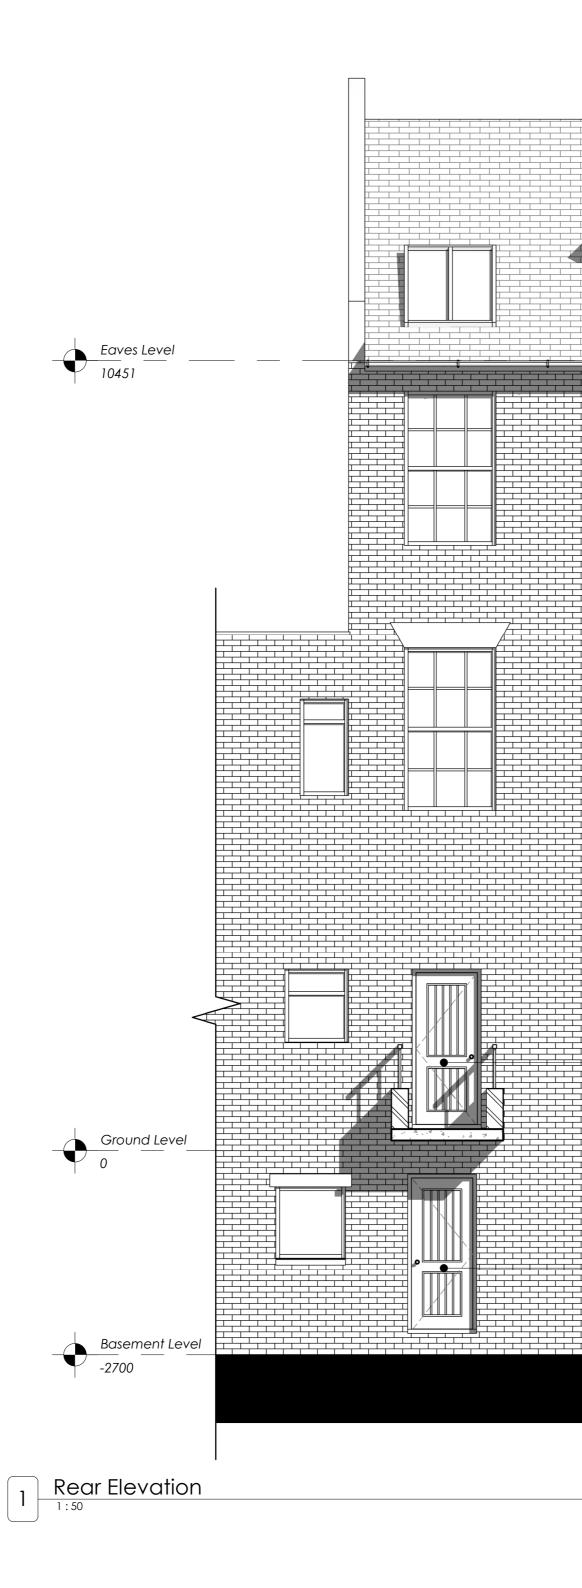

## Orbit Housing

Project Title:

Client:

EXISTING TIMBER DOORSET TO BE REPLACED

## External Doors Replacement 1-11 Charlotte Street, Leamington CV31 3EB

| Date:         | Drawn By: | Checked By: |
|---------------|-----------|-------------|
| 18/02/2021    | AC        | AA          |
| Suitability:  | Scale:    | Revision:   |
| S2            | 1:50      |             |
| Drawing Name: |           |             |
| Poor Elova    | tion      |             |

Rear Elevation

Drawing Number:

SHR20109-REVA-DR-A-002