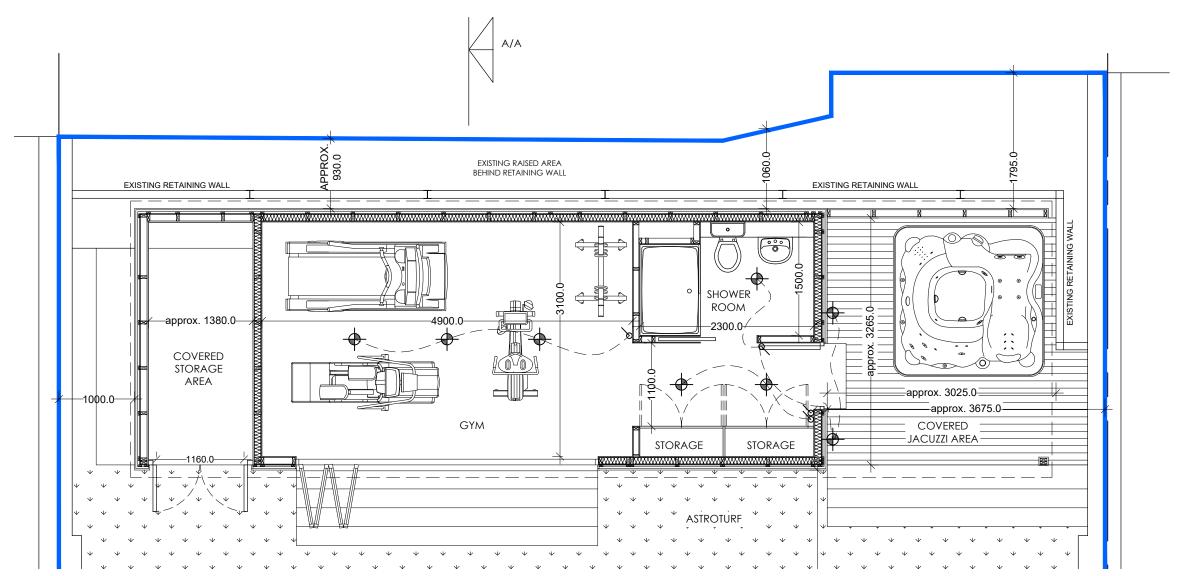

SECTION AA 1:50

| job no.                                                                                                                                             | A941                                                      |           |     |
|-----------------------------------------------------------------------------------------------------------------------------------------------------|-----------------------------------------------------------|-----------|-----|
| revisions                                                                                                                                           |                                                           |           |     |
|                                                                                                                                                     |                                                           |           |     |
|                                                                                                                                                     |                                                           |           |     |
|                                                                                                                                                     |                                                           |           |     |
|                                                                                                                                                     |                                                           |           |     |
|                                                                                                                                                     |                                                           |           | _   |
| note Do not scale this drawing, use figured dimensions only, check dimensions on site, report any discrepancies to the Architect before proceeding. |                                                           |           |     |
| client                                                                                                                                              |                                                           |           |     |
| MR & MRS O'DOWD                                                                                                                                     |                                                           |           |     |
| project                                                                                                                                             |                                                           |           |     |
| NEW GARDEN ROOM                                                                                                                                     |                                                           |           |     |
| 18 LAGGAN ROAD<br>NEWLANDS, GLASGOW                                                                                                                 |                                                           |           |     |
| 1                                                                                                                                                   |                                                           |           |     |
| drawing                                                                                                                                             |                                                           |           |     |
| GARDEN ROOM<br>GENERAL ARRANGEMENT<br>AS PROPOSED                                                                                                   |                                                           |           |     |
| scale                                                                                                                                               | date                                                      | drawr     | by  |
| A/S                                                                                                                                                 | JAN '21                                                   | G.I       | P   |
| checked b                                                                                                                                           | у                                                         | date      |     |
| Architects                                                                                                                                          |                                                           |           |     |
| Town Planners                                                                                                                                       |                                                           |           |     |
| Project Managers                                                                                                                                    |                                                           |           |     |
| GRANT / MURRAY                                                                                                                                      |                                                           |           |     |
| Architects Ltd                                                                                                                                      |                                                           |           |     |
| Tel: 0141                                                                                                                                           | street, Glasgov<br>553 1999 Fax: 01<br><b>Ograntmur</b> i | 141 552 0 | 447 |