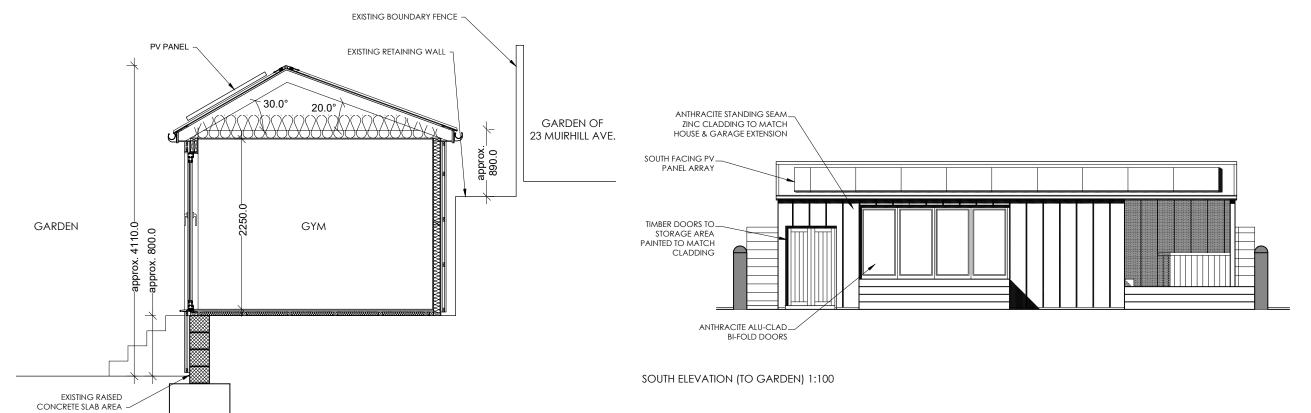

SECTION AA 1:50

| job no.                                                                                                                                             | A941                                                      |           |     |
|-----------------------------------------------------------------------------------------------------------------------------------------------------|-----------------------------------------------------------|-----------|-----|
| revisions                                                                                                                                           |                                                           |           |     |
|                                                                                                                                                     |                                                           |           |     |
|                                                                                                                                                     |                                                           |           |     |
|                                                                                                                                                     |                                                           |           |     |
|                                                                                                                                                     |                                                           |           |     |
|                                                                                                                                                     |                                                           |           | _   |
| note Do not scale this drawing, use figured dimensions only, check dimensions on site, report any discrepancies to the Architect before proceeding. |                                                           |           |     |
| client                                                                                                                                              |                                                           |           |     |
| MR & MRS O'DOWD                                                                                                                                     |                                                           |           |     |
| project                                                                                                                                             |                                                           |           |     |
| NEW GARDEN ROOM                                                                                                                                     |                                                           |           |     |
| 18 LAGGAN ROAD<br>NEWLANDS, GLASGOW                                                                                                                 |                                                           |           |     |
| 1                                                                                                                                                   |                                                           |           |     |
| drawing                                                                                                                                             |                                                           |           |     |
| GARDEN ROOM<br>GENERAL ARRANGEMENT<br>AS PROPOSED                                                                                                   |                                                           |           |     |
| scale                                                                                                                                               | date                                                      | drawr     | by  |
| A/S                                                                                                                                                 | JAN '21                                                   | G.I       | P   |
| checked b                                                                                                                                           | у                                                         | date      |     |
| Architects                                                                                                                                          |                                                           |           |     |
| Town Planners                                                                                                                                       |                                                           |           |     |
| Project Managers                                                                                                                                    |                                                           |           |     |
| GRANT / MURRAY                                                                                                                                      |                                                           |           |     |
| Architects Ltd                                                                                                                                      |                                                           |           |     |
| Tel: 0141                                                                                                                                           | street, Glasgov<br>553 1999 Fax: 01<br><b>Ograntmur</b> i | 141 552 0 | 447 |