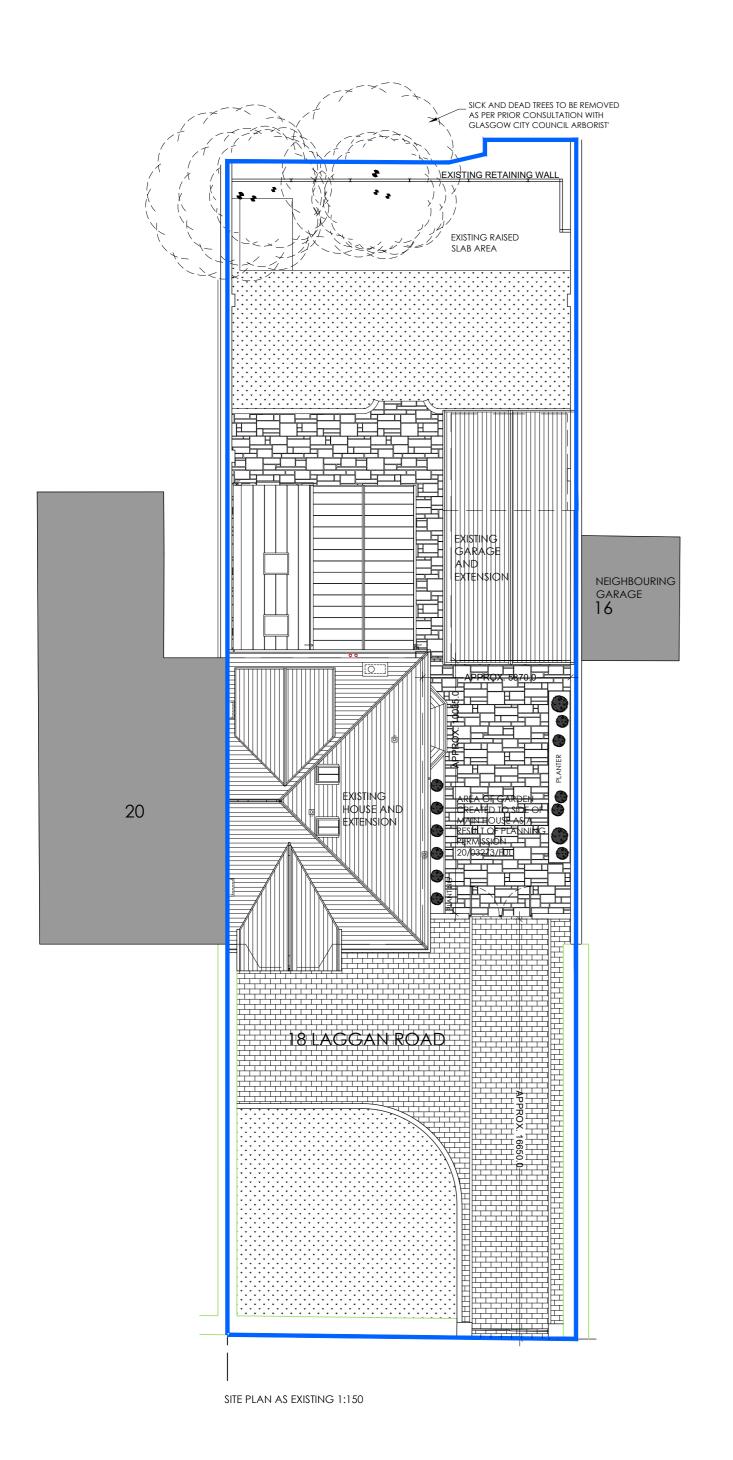

note

Do not scale this drawing, use figured dimensions only, check dimensions on site, report any discrepancies to the Architect before proceeding.

client

MR & MRS O'DOWD

project

NEW GARDEN ROOM

18 LAGGAN ROAD NEWLANDS, GLASGOW

drawing

GARDEN ROOM

SITE PLAN AS EXISTING & PROPOSED

| cale  | date    | drawn b |
|-------|---------|---------|
| 1:150 | MAR '21 | P.S.    |

date

checked by

Architects

**Town Planners** 