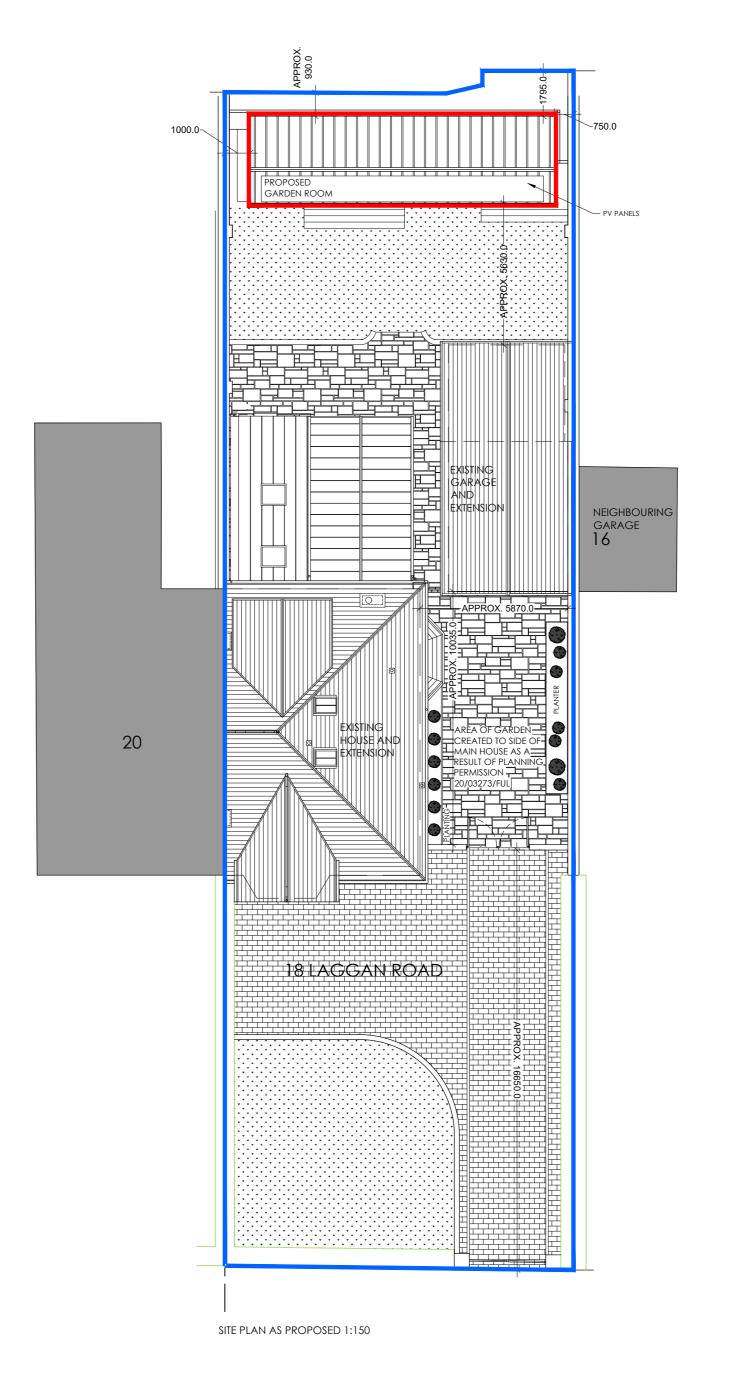

note

Do not scale this drawing, use figured dimensions only, check dimensions on site, report any discrepancies to the Architect before proceeding.

client

MR & MRS O'DOWD

project

NEW GARDEN ROOM

18 LAGGAN ROAD NEWLANDS, GLASGOW

drawing

GARDEN ROOM

SITE PLAN AS EXISTING & PROPOSED

| cale  | date    | drawn b |
|-------|---------|---------|
| 1:150 | MAR '21 | P.S.    |

date

checked by

Architects

**Town Planners** 