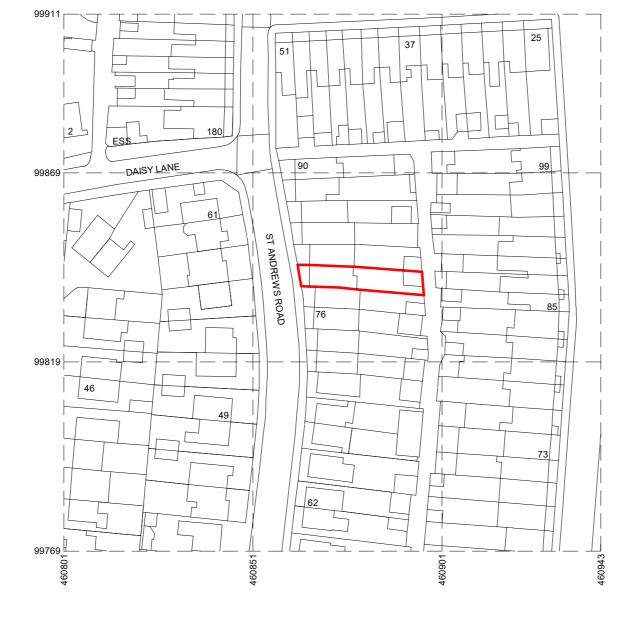

## 

N

Produced on 12 May 2021 from the Ordnance Survey National Geographic Database and incorporating surveyed revision available at this date. This map shows the area bounded by 460801 99769, 460943 99769, 460943 99911, 460801 99911, 460801 99769

## **Location Plan**

Jill and Andrew

PROJECT

80 St Andrews Grove

TILE

Location Plan

CREATION DATE

SCALE @ A3

REVISION

May 2021

1:1000

P02

DRAWN

CHECKED

STATUS

R Reade

R Reade

S4

SHEET NO.

21A07 - STA - ZZ - ZZ - DR - A - 1110

Project No - Originator - Zone - Level - Type - Role - Number

© Copyright: All Rights Reserved.

This densiry man bere and in conjunction with all other relevant drawings and sufficiency an