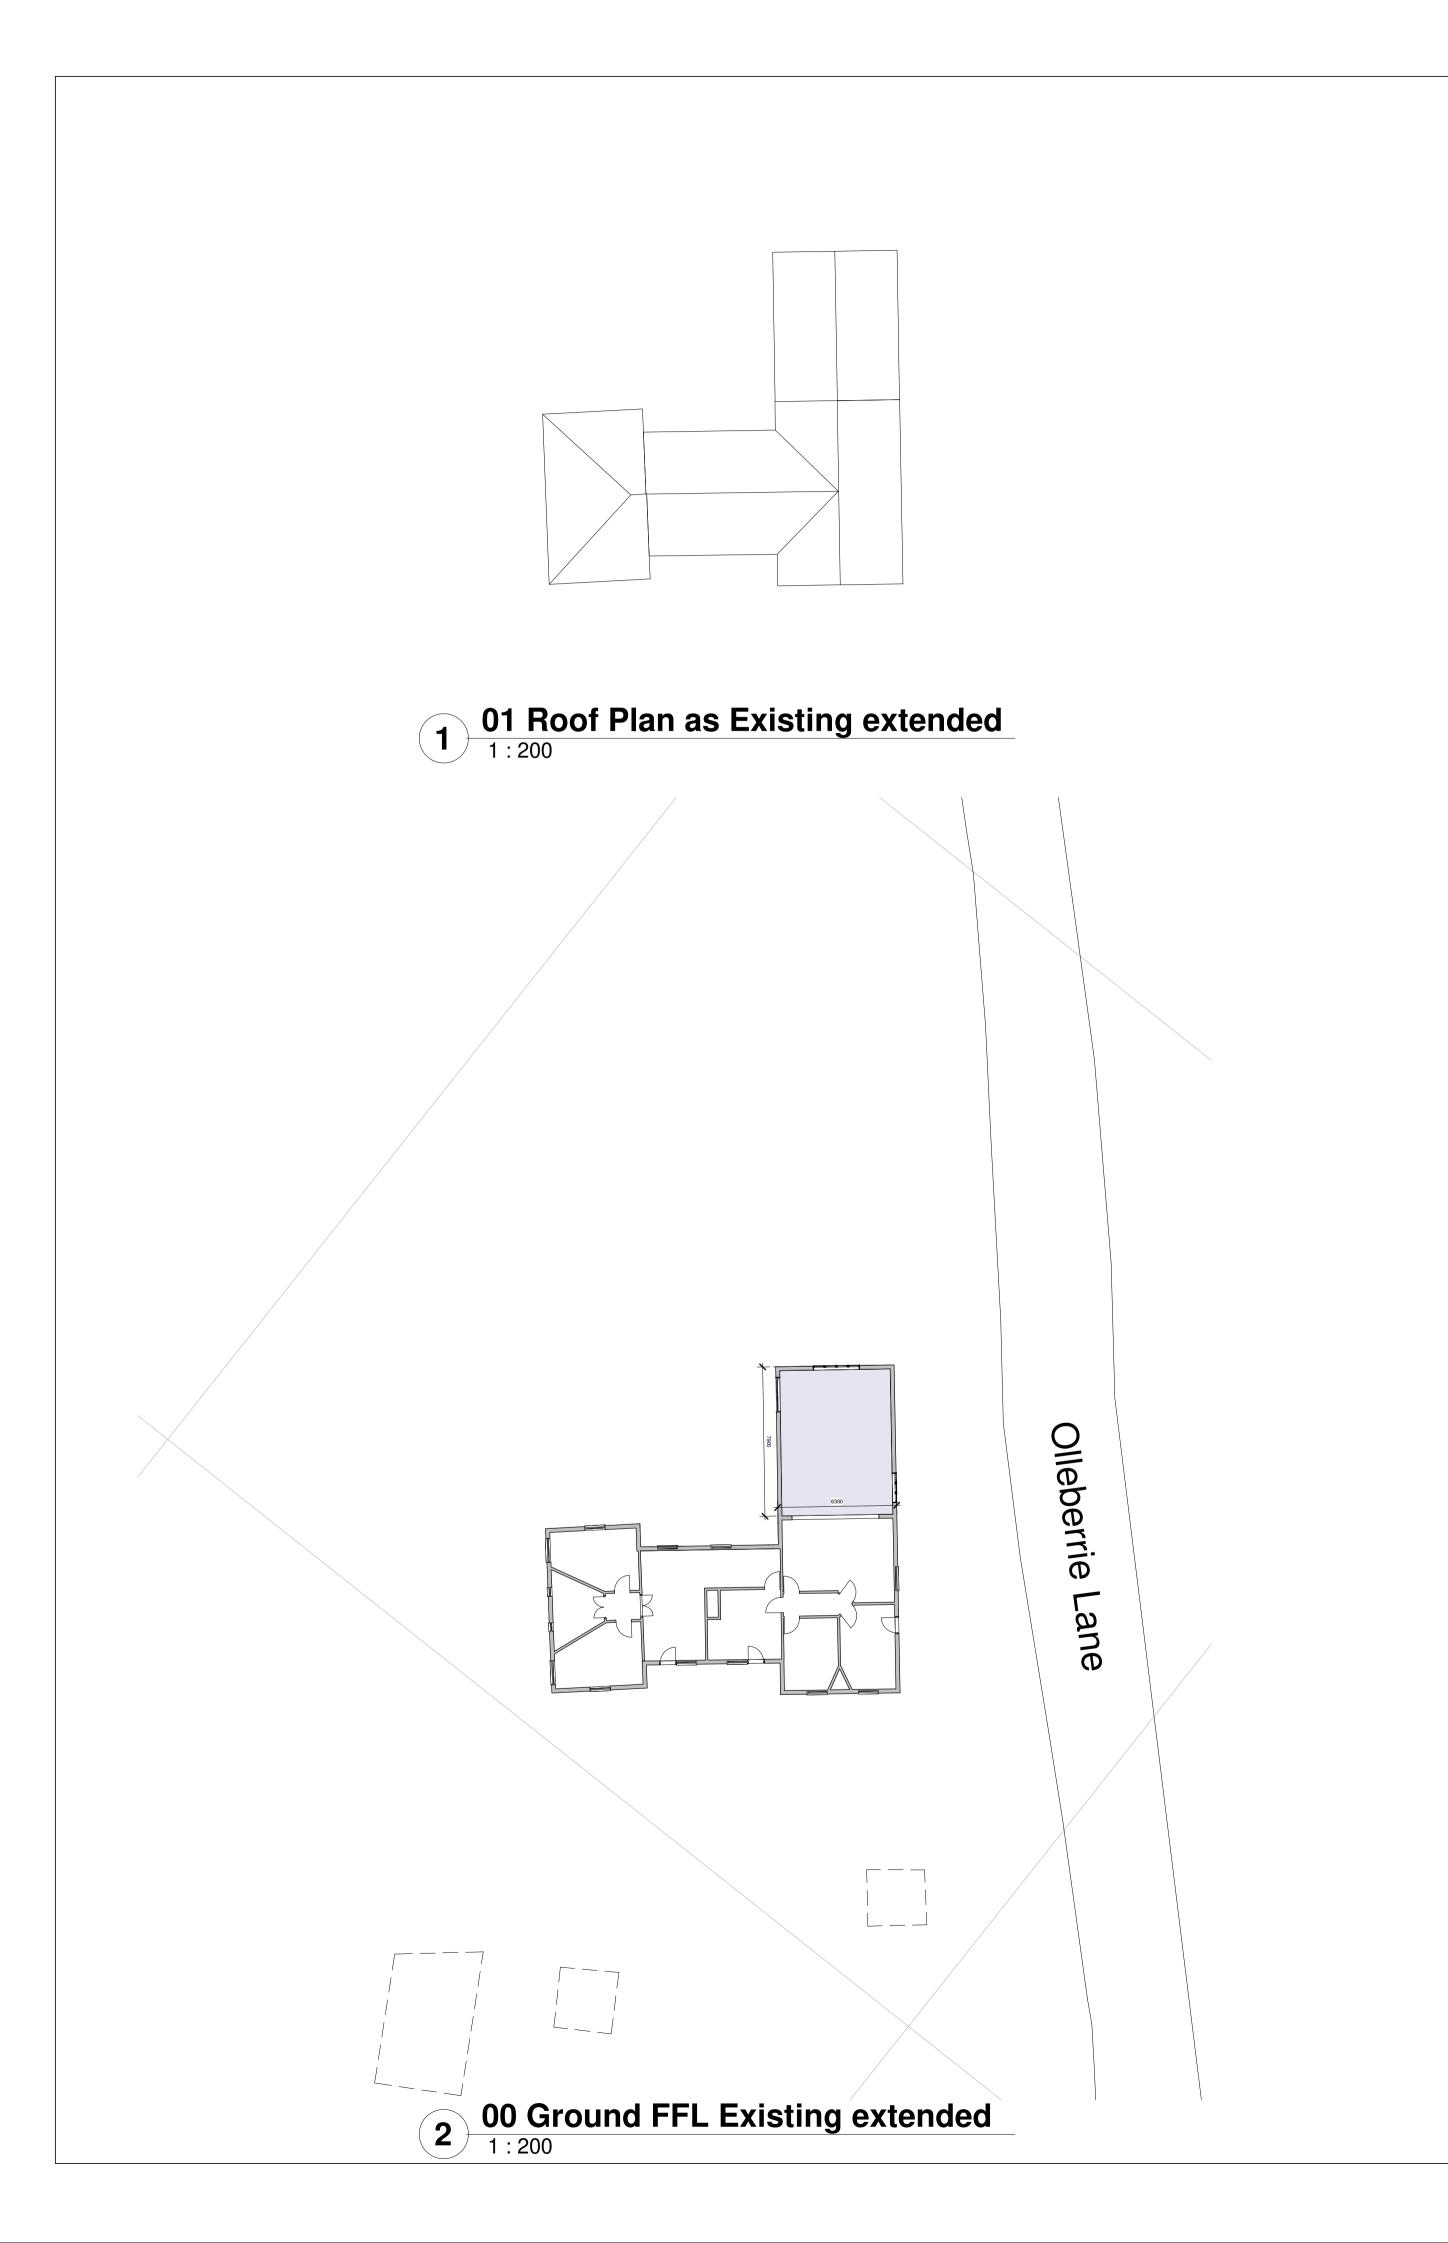

4 Existing North Elevation extended
1:200



**5** Existing Rear Elevation extended 1:200



6 Existing South Elevation extended
1:200





## Farris Associates Ltd.

Notes

All dimensions to be checked on site.

For drawing scales please refer to scale blocks

All dimensions and levels are to be checked on site prior to commencement of any works.

The contractor is to locate all existing services which may be affected by the works and where necessary maintain temporary diversions and protect such existing services.

THIS DRAWING IS THE COPYRIGHT OF FARRIS ASSOCIATES LTD AND MUST NOT BE USED IN CONJUNCTION WITH ANY OTHER PROJECT IN WHOLE OR IN PART WITHOUT PRIOR WRITTEN CONSENT

| Rev    | Description             | Date |  |  |  |
|--------|-------------------------|------|--|--|--|