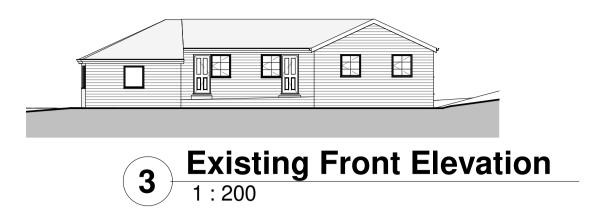

4 Existing North Elevation
1:200

**5** Existing Rear Elevation 1:200

6 Existing South Elevation
1:200

Rev Description Date

CODE SUITABILITY DESCRIPTION

STATUS PURPOSE OF ISSUE

Farris Associates Ltd
T: 01442 390098 E: farris.associates@icloud.com

PROJECT

Holly Hedges, Olleberrie Lane, Sarratt, WD3 4NU

TITLI

**Existing Dwelling** 