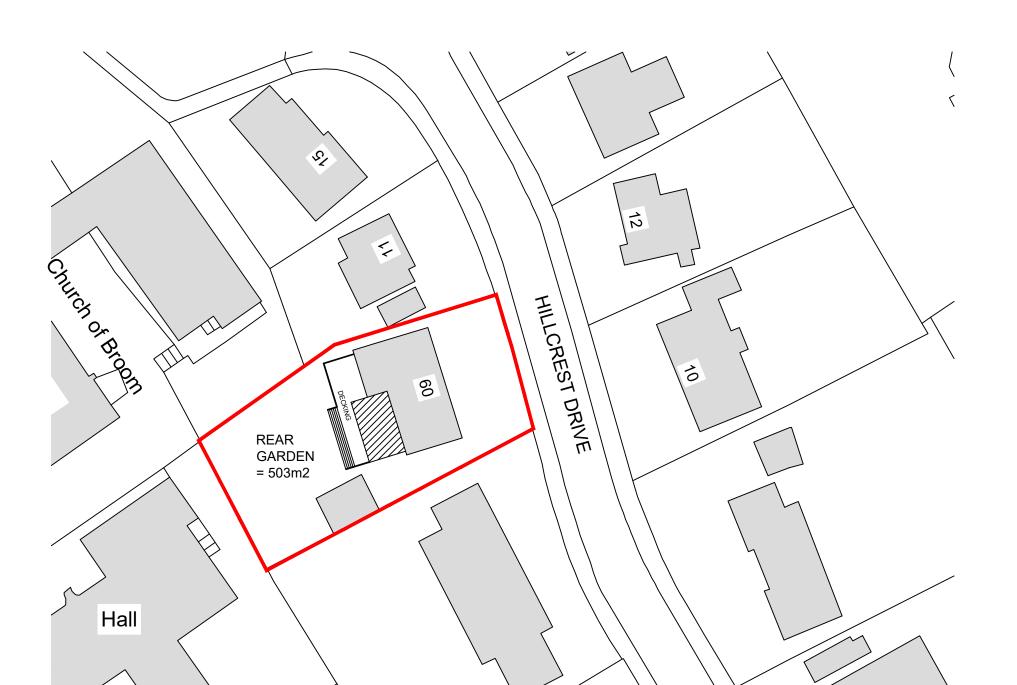

Ordnance Survey, (c) Crown Copyright 2020. All rights reserved. Licence number 100022432

PROPOSED BLOCK PLAN @ 1:500

Note: The contractor will be held to have examined the site ar determined all dimensions and levels before commencing construction work. No assumption should be made without reference to the architect. No dimensions should be scaled from

## PLANNING & WARRANT

MR ABDUL QAYUM

Project Title TWO STOREY REAR EXTENSION 9 HILLCREST DRIVE, NEWTON MEARNS, G77 5HH

PROPOSED BLOCK PLAN

|            | Date       | Job                 |
|------------|------------|---------------------|
| 1:500 @ A3 | 19/05/2021 | <sup>No.</sup> A145 |
| Drawn by   | Checked by | Sheet Size          |
| CK         | CK         | A3                  |