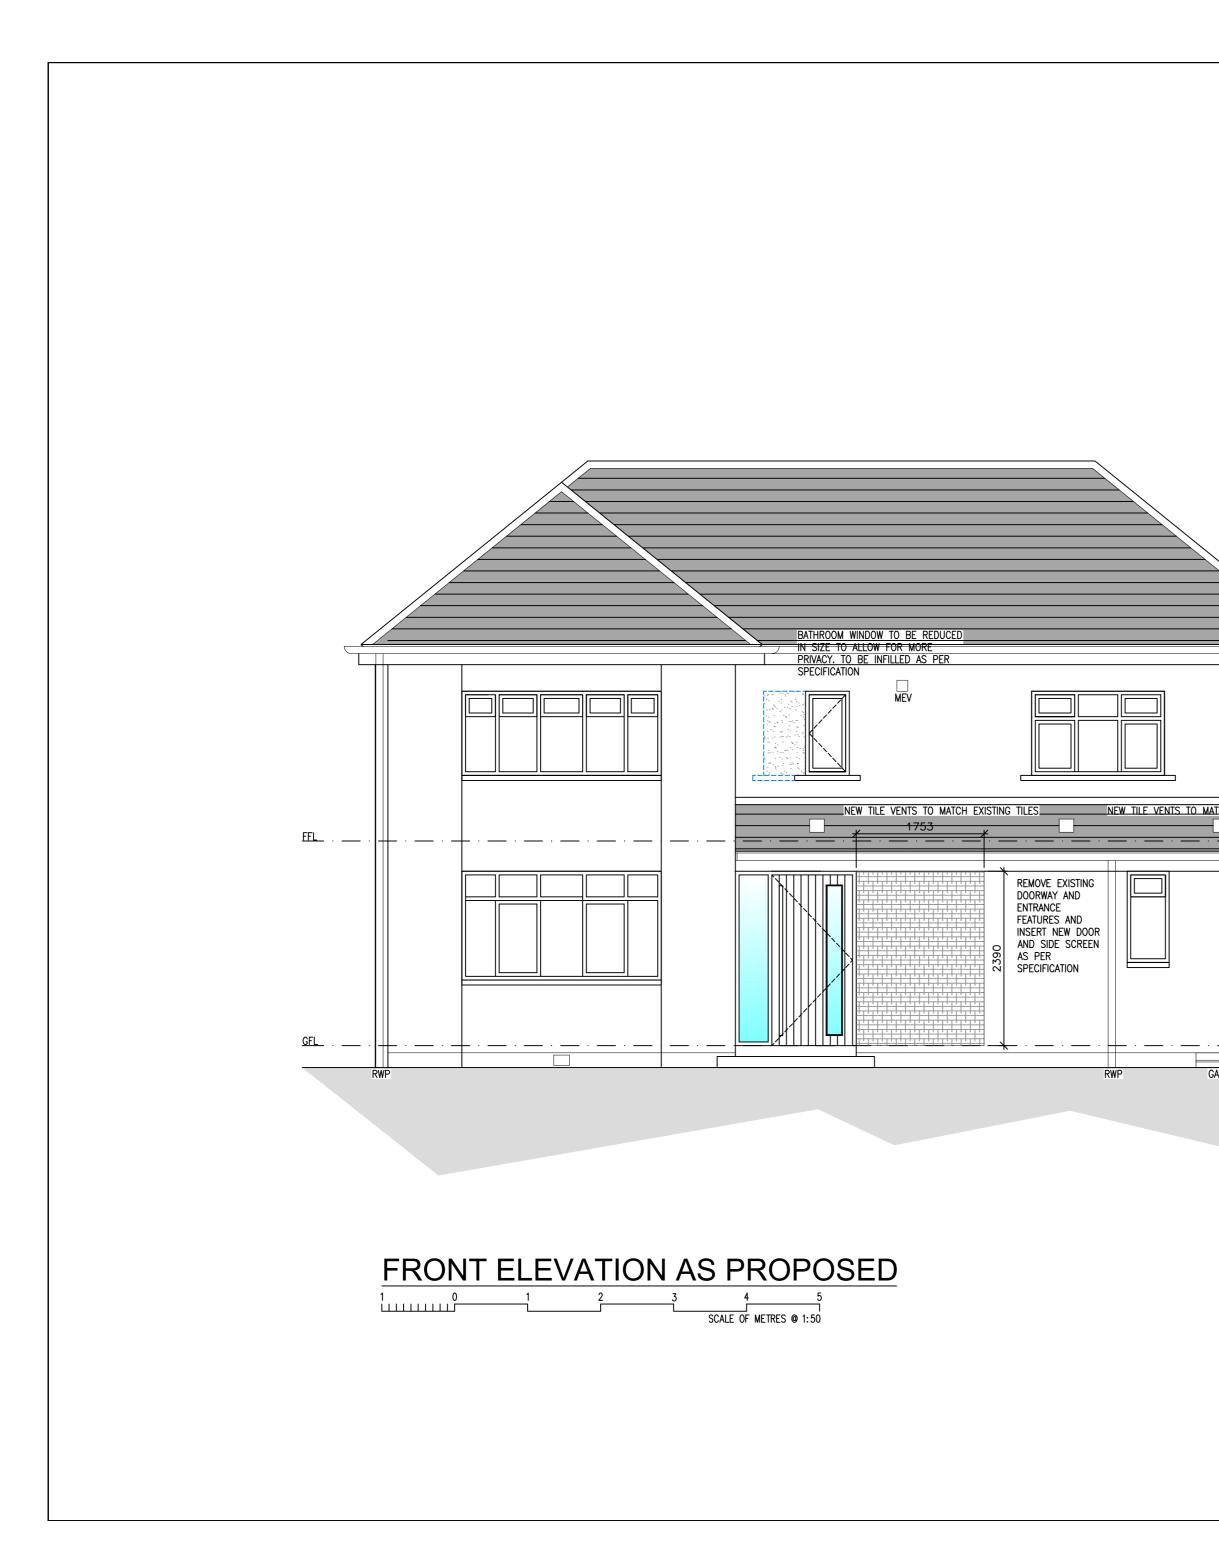

|                                                                                      |                          | Note: The contractor will be held to have examined the site and<br>determined all dimensions and levels before commencing<br>construction work. No assumption should be made without<br>reference to the architect. No dimensions should be scaled from<br>dowine |                                                      |                          |
|--------------------------------------------------------------------------------------|--------------------------|-------------------------------------------------------------------------------------------------------------------------------------------------------------------------------------------------------------------------------------------------------------------|------------------------------------------------------|--------------------------|
|                                                                                      |                          | drawing.<br>Revision<br>A                                                                                                                                                                                                                                         | Description<br>Description of drawing                | Date By<br>21/06/21 CK   |
|                                                                                      |                          | A                                                                                                                                                                                                                                                                 | revised                                              | 21/00/21 GK              |
|                                                                                      |                          |                                                                                                                                                                                                                                                                   |                                                      |                          |
| r                                                                                    | MATERIAL KEY             |                                                                                                                                                                                                                                                                   |                                                      |                          |
|                                                                                      | NEW GLASS                |                                                                                                                                                                                                                                                                   |                                                      |                          |
|                                                                                      | RENDER TO MATCH EXISTING |                                                                                                                                                                                                                                                                   |                                                      |                          |
|                                                                                      | ROOF TILES               |                                                                                                                                                                                                                                                                   |                                                      |                          |
|                                                                                      | STONE CLADDING           |                                                                                                                                                                                                                                                                   |                                                      |                          |
|                                                                                      |                          |                                                                                                                                                                                                                                                                   |                                                      |                          |
| ROOF TO BE REPLACED WITH NEW<br>DARK GREY CONCRETE ROOF TILES<br>(MARLEY DUO MODERN) |                          |                                                                                                                                                                                                                                                                   |                                                      |                          |
|                                                                                      |                          |                                                                                                                                                                                                                                                                   |                                                      |                          |
|                                                                                      |                          |                                                                                                                                                                                                                                                                   |                                                      |                          |
|                                                                                      |                          |                                                                                                                                                                                                                                                                   |                                                      |                          |
|                                                                                      |                          |                                                                                                                                                                                                                                                                   |                                                      |                          |
| ATCH EXISTING TILES                                                                  |                          |                                                                                                                                                                                                                                                                   |                                                      |                          |
|                                                                                      |                          |                                                                                                                                                                                                                                                                   |                                                      |                          |
| ENSURE FIRE<br>ESCAPE HINGED<br>ARE FITTED TO<br>WINDOWS                             |                          |                                                                                                                                                                                                                                                                   |                                                      |                          |
| GAS                                                                                  | RWP                      |                                                                                                                                                                                                                                                                   |                                                      |                          |
|                                                                                      |                          |                                                                                                                                                                                                                                                                   |                                                      |                          |
|                                                                                      |                          |                                                                                                                                                                                                                                                                   |                                                      | $\mathbf{\wedge}$        |
|                                                                                      |                          |                                                                                                                                                                                                                                                                   | 32228<br>nehomearchitect.co.uk<br>omearchitect.co.uk | The<br>Home<br>Architect |
|                                                                                      |                          | Issue for<br>PLAN                                                                                                                                                                                                                                                 | INING & WARRA                                        | ANT.                     |
|                                                                                      |                          | Client<br>MR AB                                                                                                                                                                                                                                                   | BDUL QAYUM                                           |                          |
|                                                                                      |                          |                                                                                                                                                                                                                                                                   | e<br>OREY REAR EXTENSI<br>REST DRIVE, NEWTON         |                          |
|                                                                                      |                          |                                                                                                                                                                                                                                                                   | T ELEVATION AS P                                     |                          |
|                                                                                      |                          | <sup>Scale</sup><br>1:50 @                                                                                                                                                                                                                                        |                                                      |                          |
|                                                                                      |                          | Drawn by                                                                                                                                                                                                                                                          | Checked by                                           | Sheet Size               |