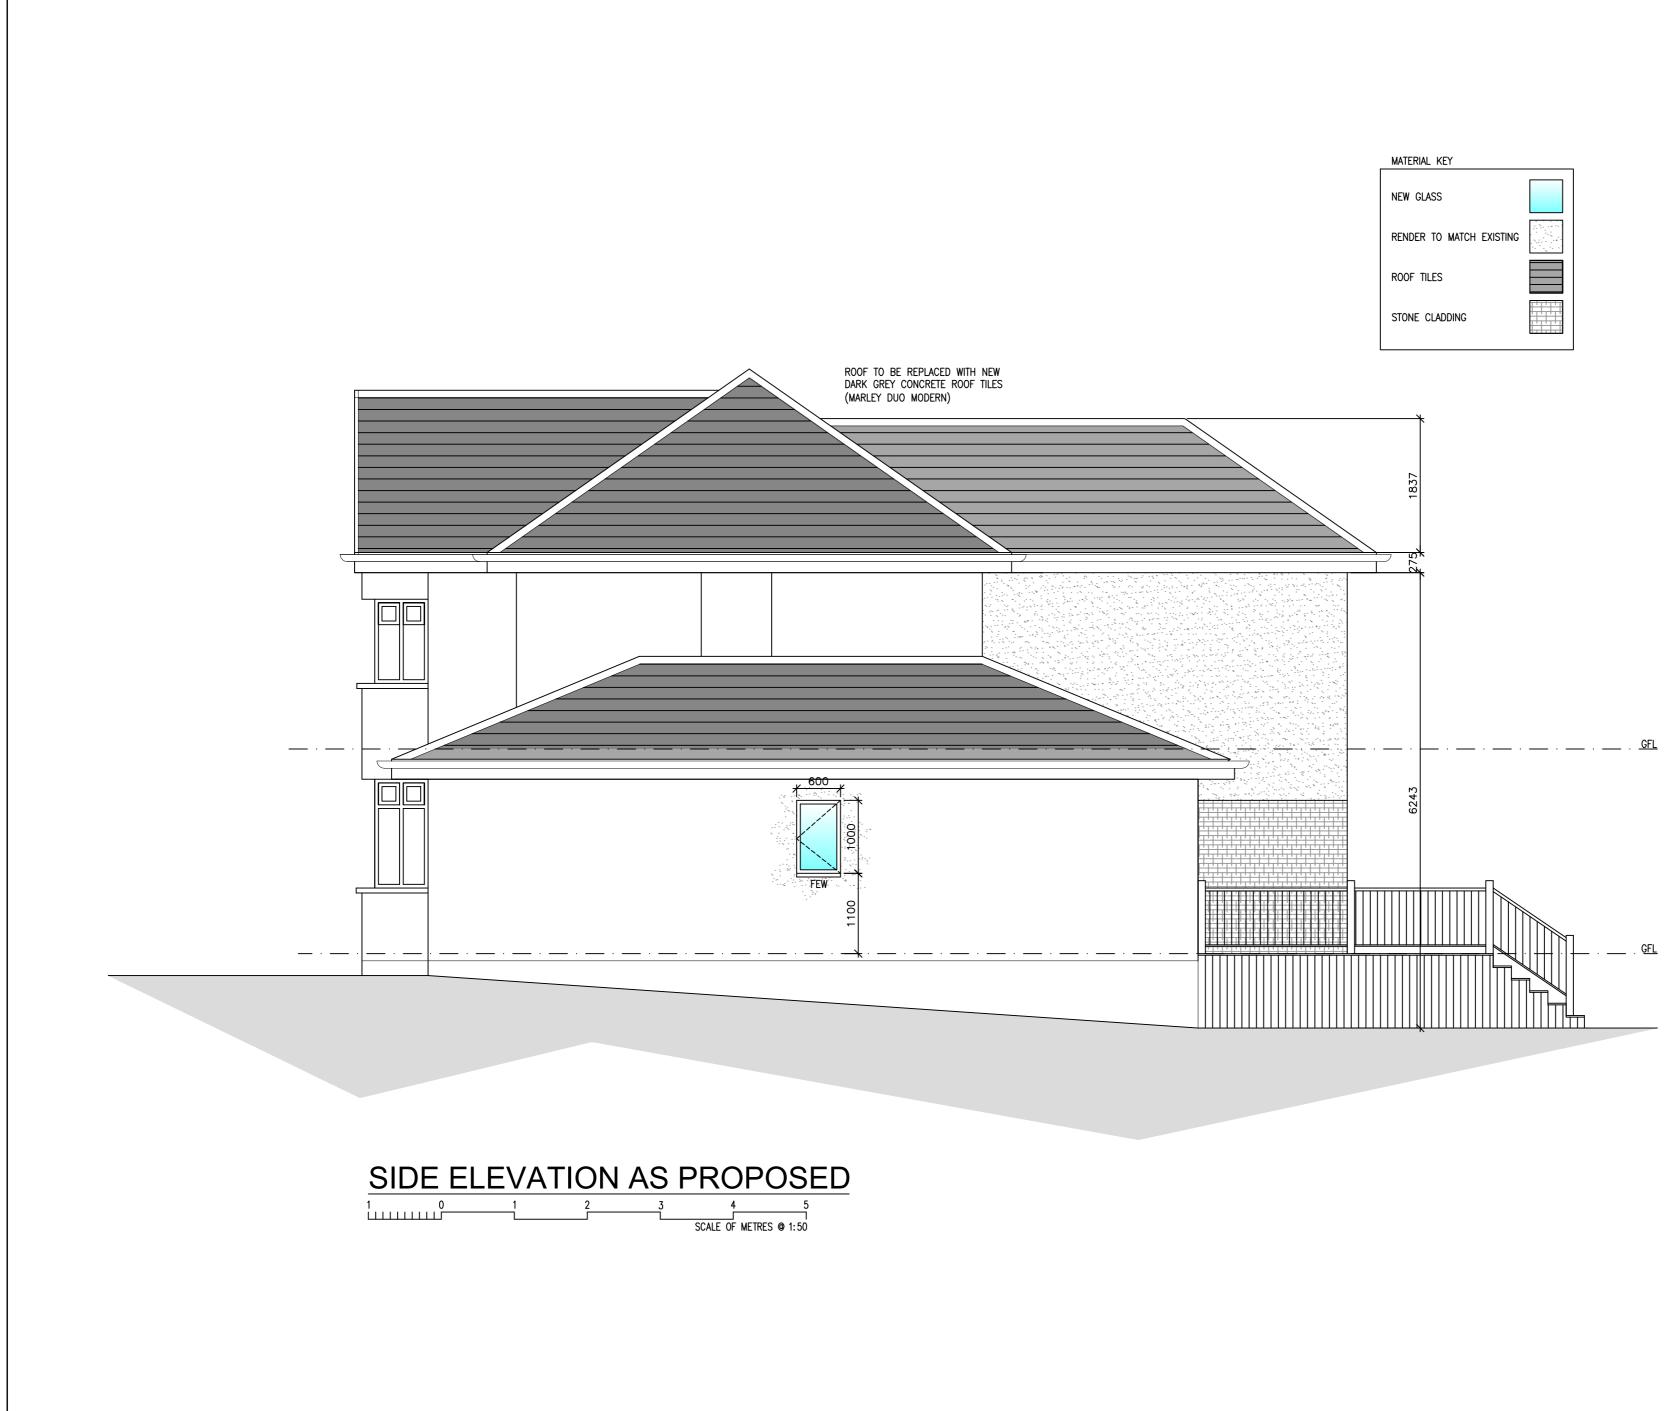

| MATERIAL KEY             |  |
|--------------------------|--|
| NEW GLASS                |  |
| RENDER TO MATCH EXISTING |  |
| ROOF TILES               |  |
| STONE CLADDING           |  |

t: 07403 232228 e: colin@thehomearchitect.co.uk www.thehor chitect.co.uk

| Issue for<br>PLANNING & WARRANT |                                 |                   |         |  |
|---------------------------------|---------------------------------|-------------------|---------|--|
| Client                          |                                 |                   |         |  |
| MR ABDUL Q                      | AYAM                            |                   |         |  |
|                                 | EAR EXTENSION<br>RIVE, NEWTON M |                   | G77 5HF |  |
| Drawing Title                   |                                 |                   |         |  |
| SIDE ELEVATION AS PROPOSED      |                                 |                   |         |  |
| Scale                           | Date                            | Job               |         |  |
| 1:50 @ A2                       | 19/05/2021                      | <sup>No.</sup> A1 | 45      |  |
| Drawn by                        | Checked by                      | Sheet Siz         | е       |  |
| СК                              | СК                              | A3                |         |  |
| Drawing No.                     |                                 |                   | Rev.    |  |
| AL(00)014                       |                                 |                   |         |  |