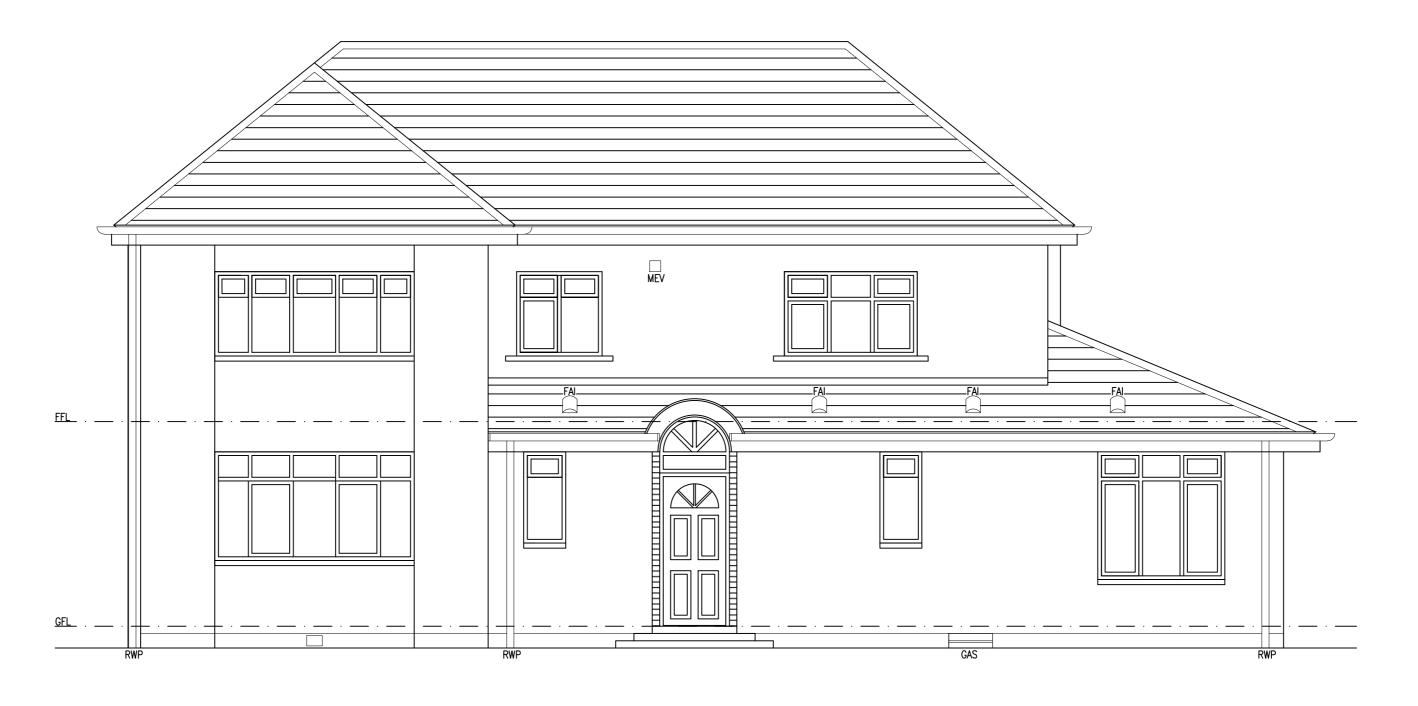

## FRONT ELEVATION AS EXISTING

The t: 07403 232228 Home e: colin@thehomearchitect.co.uk Architect

PLANNING & WARRANT

MR ABDUL QAYAM

Project Title TWO STOREY REAR EXTENSION 9 HILLCREST DRIVE, NEWTON MEARNS, G77 5H-

FRONT ELEVATION AS EXISTING

| Scale       | Date       | Job                 |
|-------------|------------|---------------------|
| 1:50 @ A2   | 19/05/2021 | <sup>No.</sup> A145 |
| Drawn by    | Checked by | Sheet Size          |
| CK          | СК         | A3                  |
| Drawing No. |            | Pov                 |