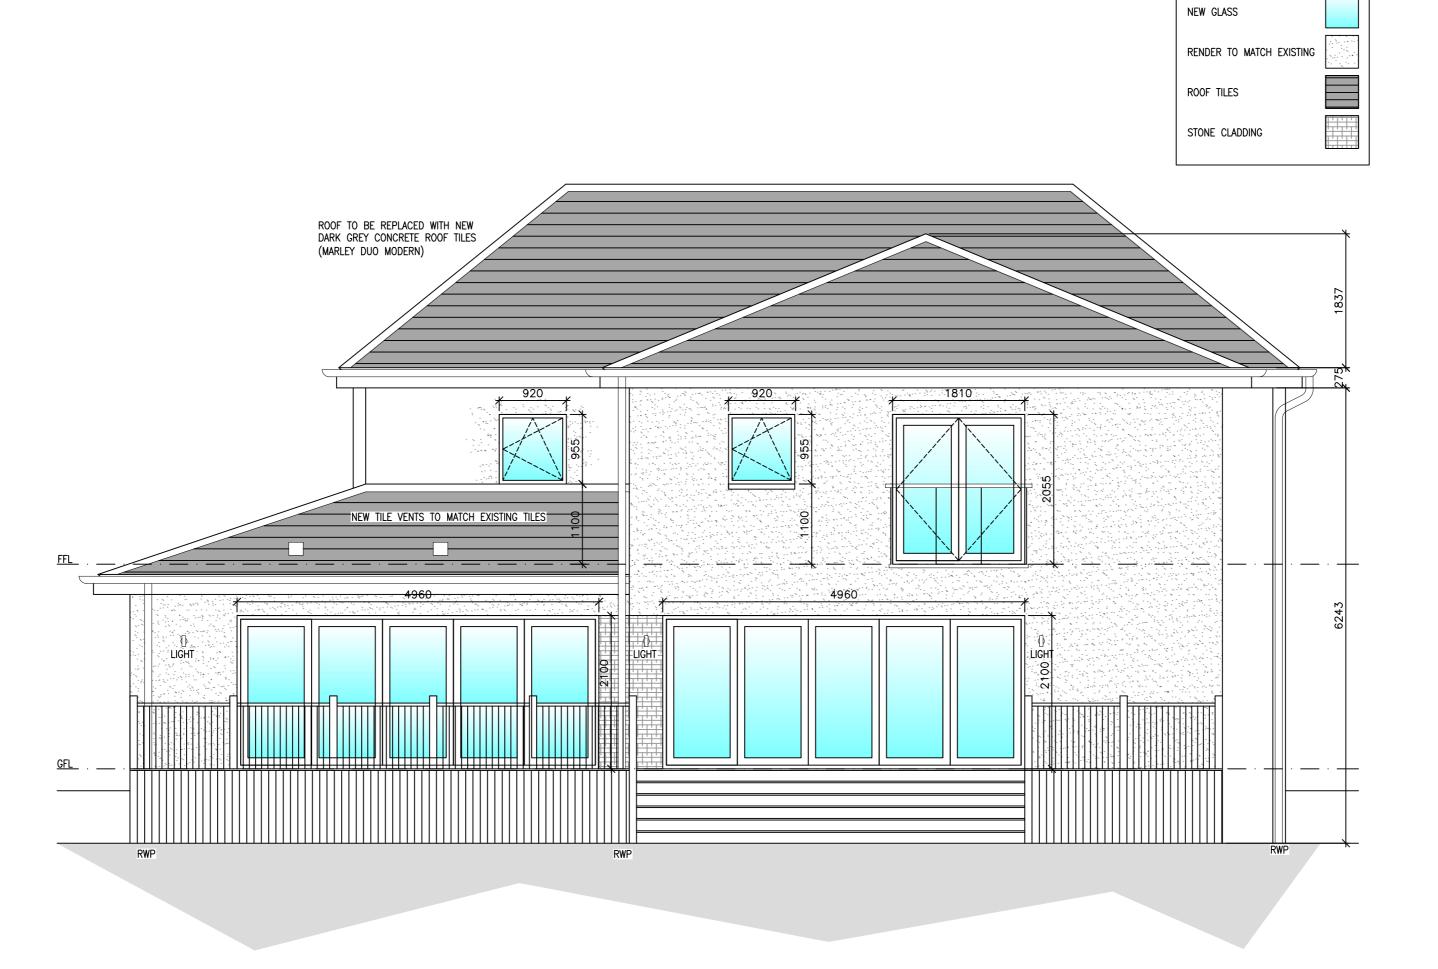

Revision Description Date B

MATERIAL KEY

REAR ELEVATION AS PROPOSED

t: 07403 232228
e: colin@thehomearchitect.co.uk

www.thehomearchitect.co.uk

mearchitect.co.uk

The mearchitect architect architect architect

PLANNING & WARRANT

MR ABDUL QAYAM

Project Title TWO STOREY REAR EXTENSION 9 HILLCREST DRIVE, NEWTON MEARNS, G77 5H-

REAR ELEVATION AS PROPOSED

| Scale       | Date       | Job<br>No. A145 |      |
|-------------|------------|-----------------|------|
| 1:50 @ A2   | 19/05/2021 |                 |      |
| Drawn by    | Checked by | Sheet Size      |      |
| CK          | СК         | А3              |      |
| Drawing No. |            |                 | Rev. |
| AL(00)012   |            |                 |      |
|             |            |                 |      |