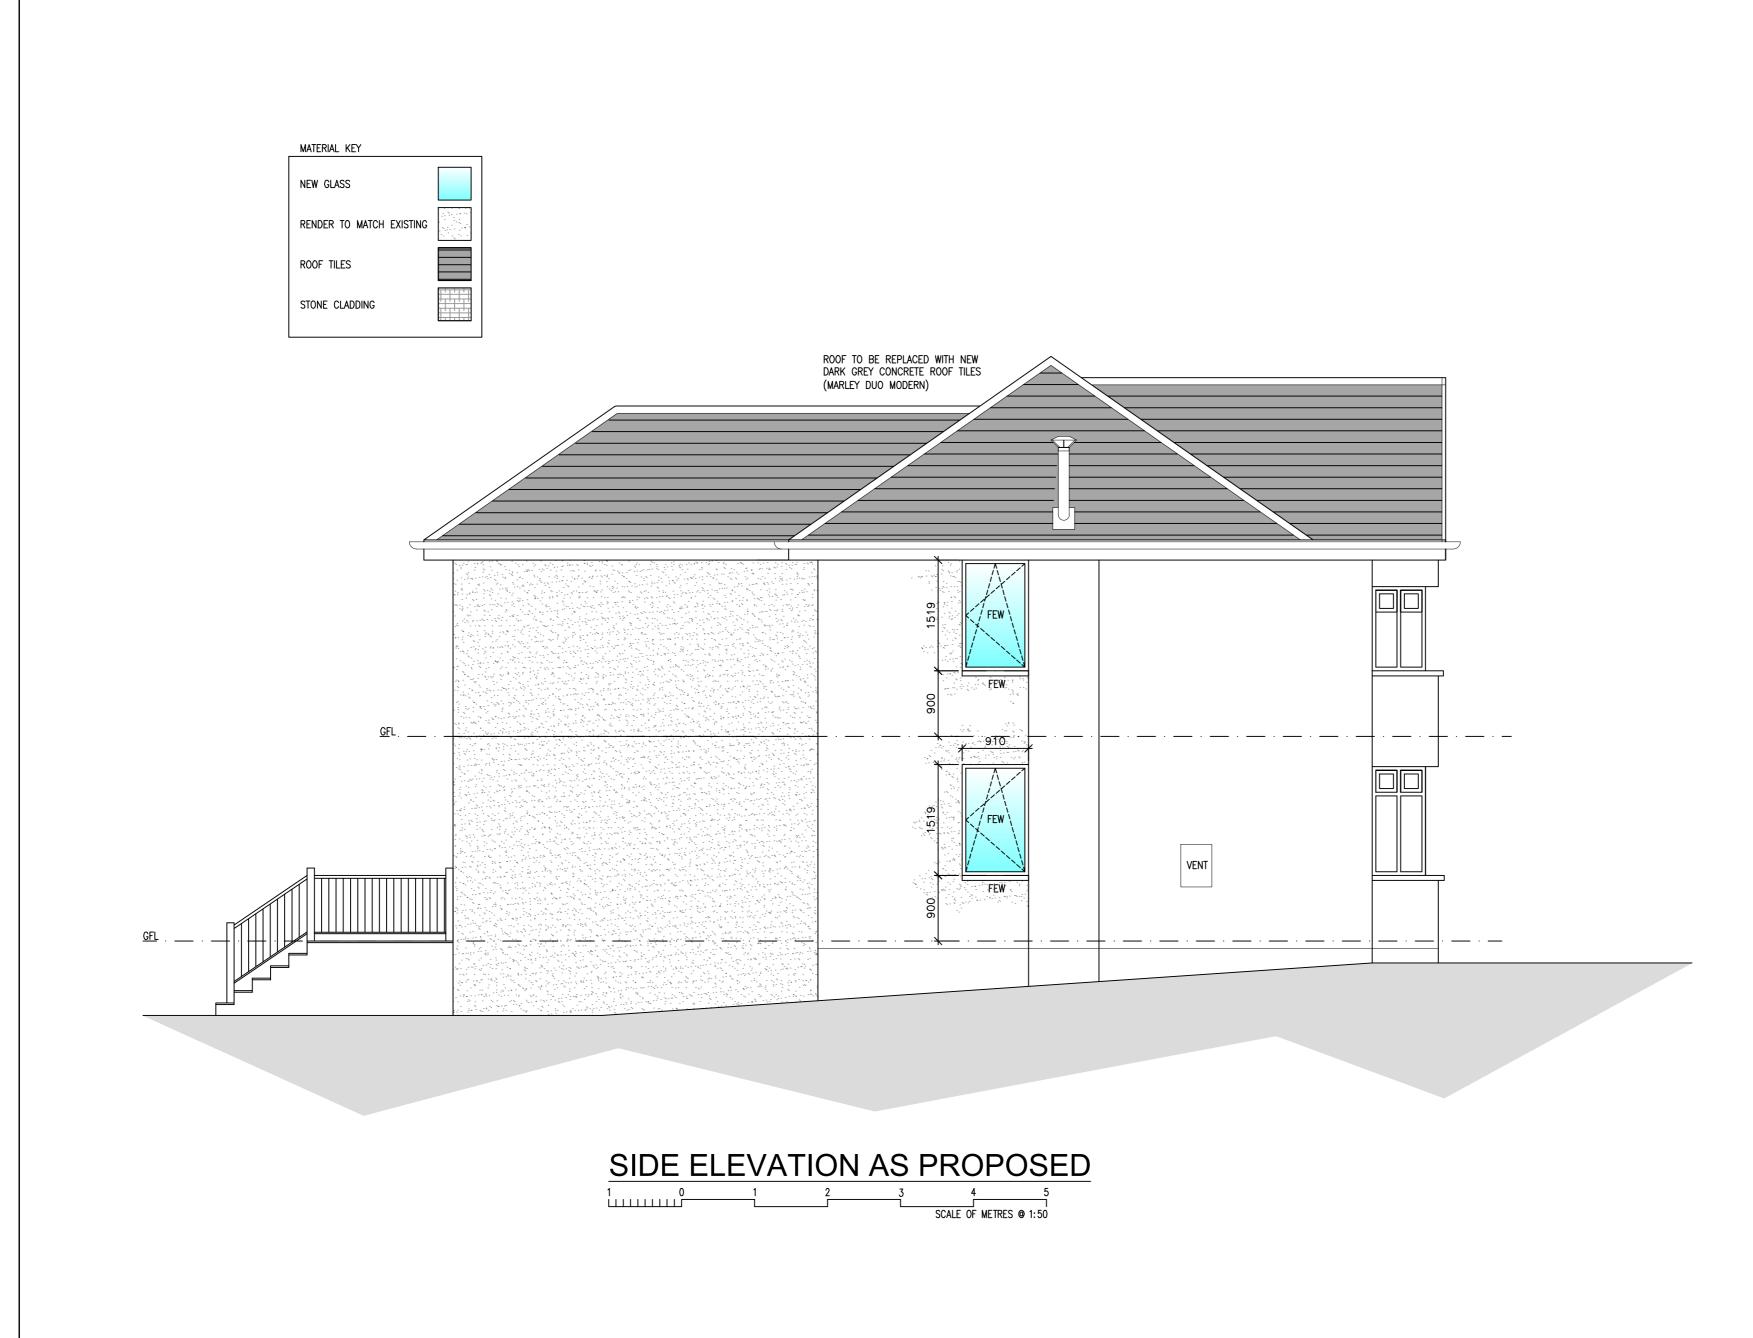

Revision Description Date By

t: 07403 232228 e: colin@thehomearchitect.co.uk www.thehomearchitect.co.uk

| PLANNING & WARRANT                                                                     |            |                    |      |
|----------------------------------------------------------------------------------------|------------|--------------------|------|
| Client                                                                                 |            |                    |      |
| MR ABDUL QAYAM                                                                         |            |                    |      |
| Project Title<br>TWO STOREY REAR EXTENSION<br>9 HILLCREST DRIVE, NEWTON MEARNS, G77 5H |            |                    |      |
| Drawing Title                                                                          |            |                    |      |
| SIDE ELEVATION AS PROPOSED                                                             |            |                    |      |
| Scale                                                                                  | Date       | Job<br>No.         |      |
| 1:50 @ A2                                                                              | 19/05/2021 | <sup>10</sup> A145 |      |
| Drawn by                                                                               | Checked by | Sheet Size         |      |
| CK                                                                                     | СК         | A3                 |      |
| Drawing No.                                                                            |            |                    | Rev. |
| AL(00)013                                                                              |            |                    |      |