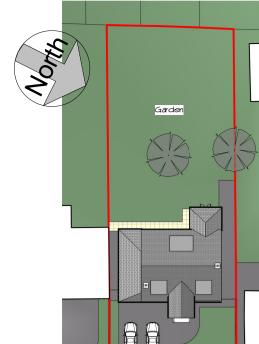

Front Elevation (East Facing) 1:100

**Side Elevation (North Facing)** 

Ground Floor

-250

**Side Elevation (South Facing)** 1:100

**Front Perspective** 

First Floor 1:50

Site Plan