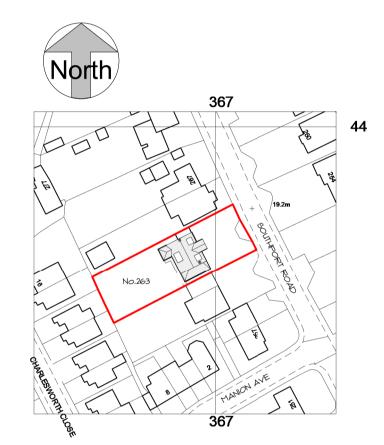

DRAWING TO BE USED FOR PLANNING PURPOSES ONLY - NOT FOR CONSTRUCTION

**Site Location Plan** 

1:1250

| A   | 20/06/21 | PSI | PSI | REAR ELEVATION UPDATED PER PLANNERS REQ |
|-----|----------|-----|-----|-----------------------------------------|
| rev | date     | dr  | арр | notes                                   |