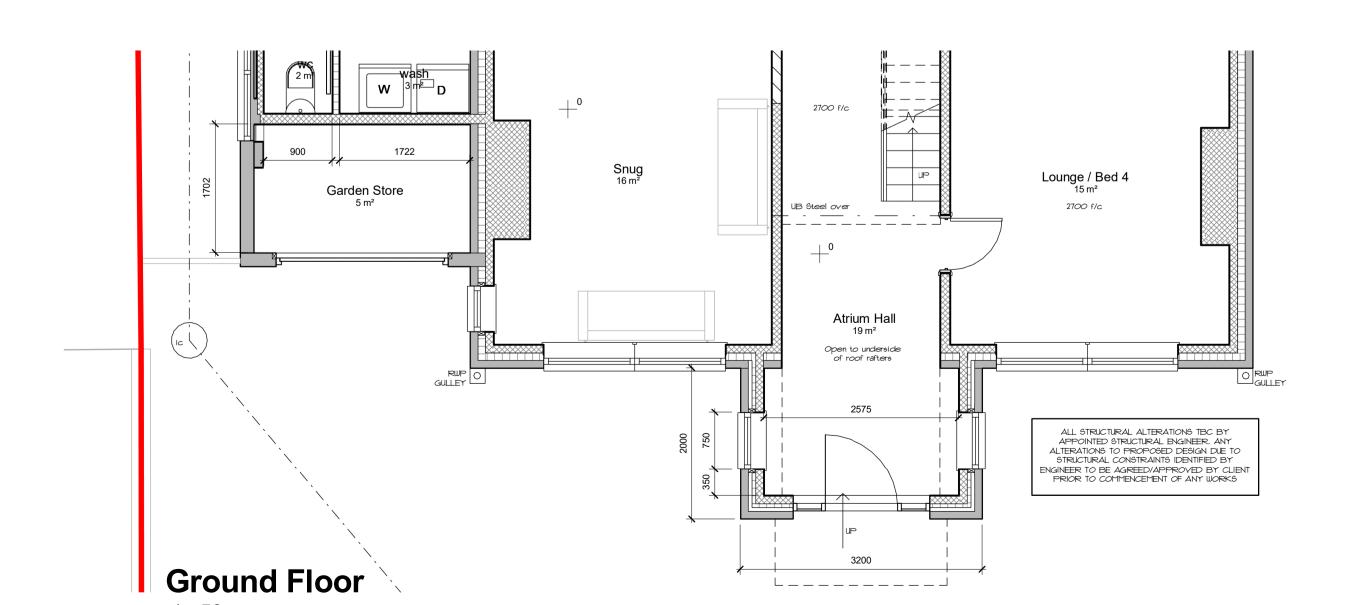

CADVIS3D HOLDS NO RESPONSIBILITY FOR UNDERGROUND DRAINAGE ON-SITE. YORKSHIRE WATER MAPPING REQUEST RECOMMENDED TO **CHECK FOR EXISTING UNDERGROUND DRAINAGE RUNS (IF AVAILABLE)** 

ALL STRUCTURAL ALTERATIONS TBC BY APPOINTED STRUCTURAL ENGINEER. ANY ALTERATIONS TO PROPOSED DESIGN DUE TO STRUCTURAL CONSTRAINTS IDENTIFIED BY ENGINEER TO BE AGREED/APPROVED BY CLIENT PRIOR TO COMMENCEMENT OF ANY WORKS