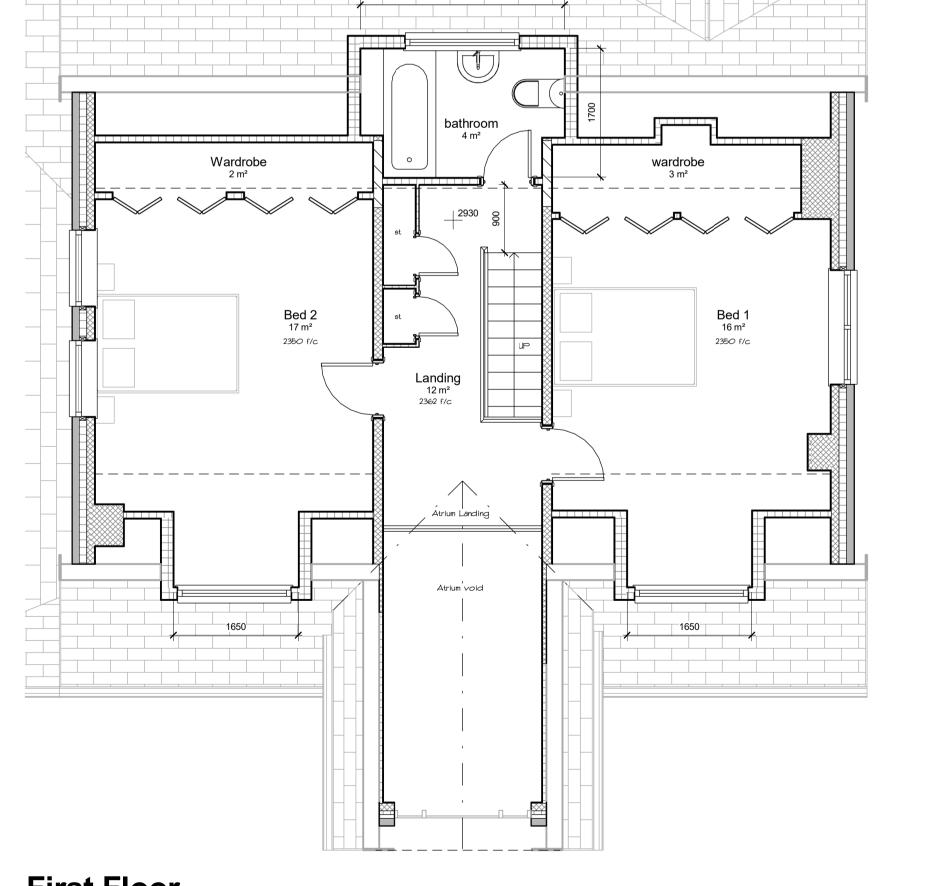

Front Elevation (East Facing) 1:100

**Side Elevation (North Facing)** 

Ground Floor

-250

**Side Elevation (South Facing)** 1:100

**Front Perspective** 

First Floor 1:50

Site Plan