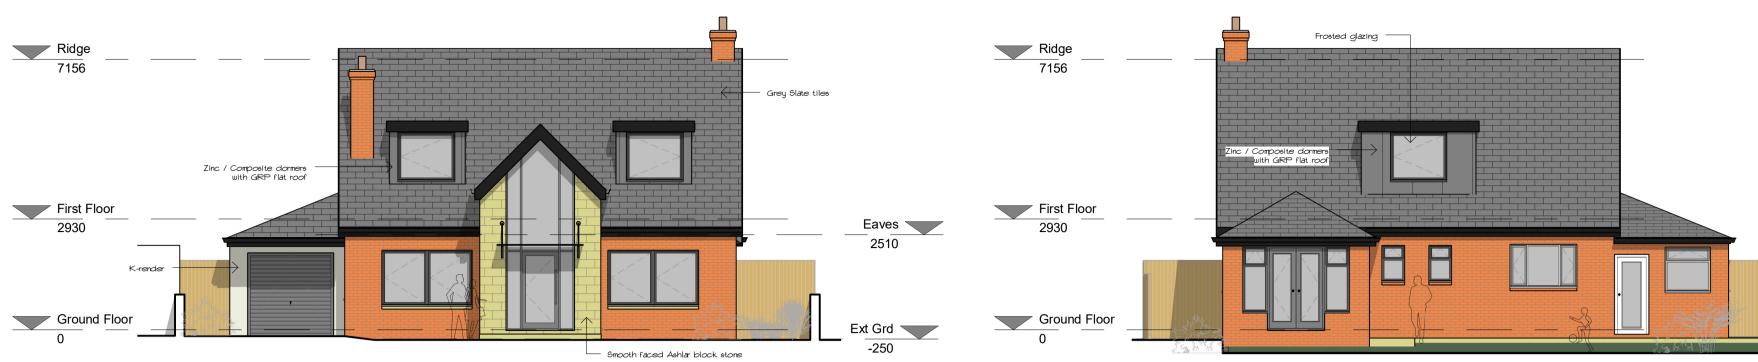

Front Elevation (East Facing) 1:100

**Side Elevation (North Facing)** 

Ground Floor

-250

**Side Elevation (South Facing)** 1:100

**Front Perspective** 

First Floor 1:50

Site Plan