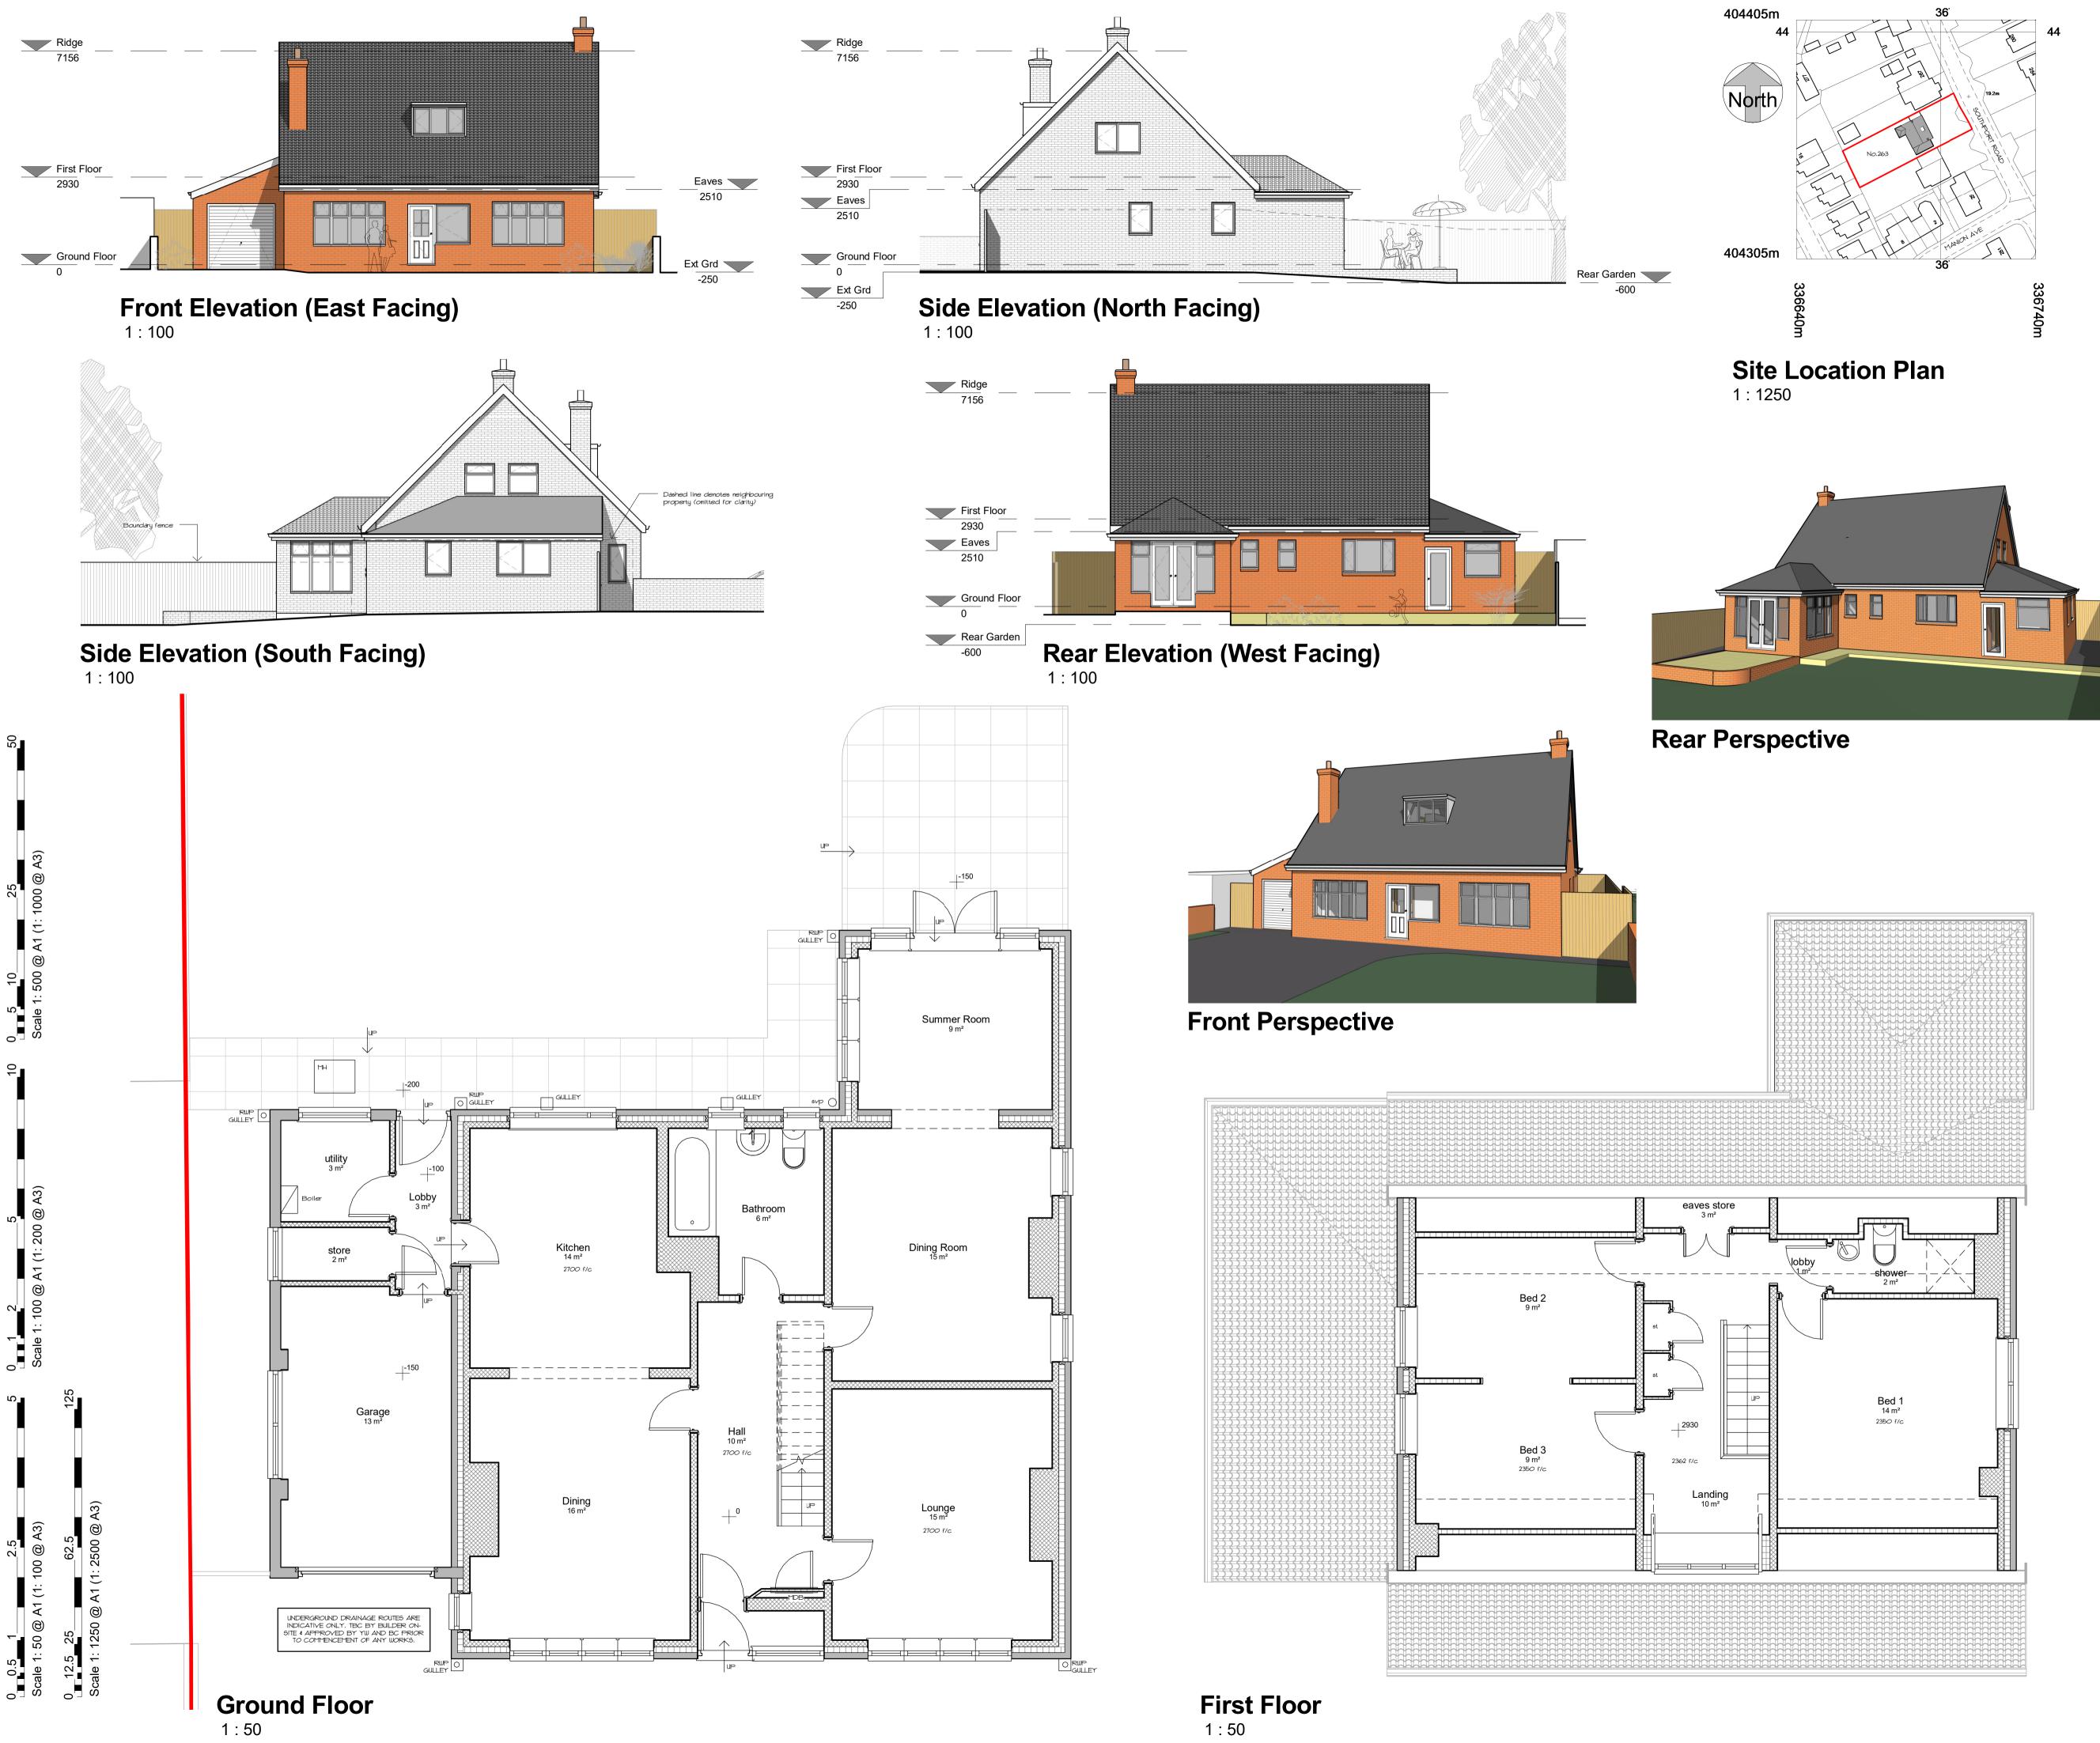

NOTES

**IMPORTANT NOTES** 

ALL MEASUREMENTS MUST BE CHECKED ON-SITE PRIOR TO COMMENCEMENT OF ANY WORKS.

ANY UNDERGROUND DRAINAGE ROUTES ARE INDICATIVE ONLY. TBC BY BUILDER ON-SITE & APPROVED BY YW AND BC PRIOR TO COMMENCEMENT OF ANY WORKS.

CADVIS3D HOLDS NO RESPONSIBILITY FOR UNDERGROUND DRAINAGE ON-SITE. YORKSHIRE WATER MAPPING REQUEST RECOMMENDED TO CHECK FOR EXISTING UNDERGROUND DRAINAGE RUNS (IF AVAILABLE)

ALL STRUCTURAL ALTERATIONS TBC BY APPOINTED STRUCTURAL ENGINEER. ANY ALTERATIONS TO PROPOSED DESIGN DUE TO STRUCTURAL CONSTRAINTS IDENTIFIED BY ENGINEER TO BE AGREED/APPROVED BY CLIENT PRIOR TO COMMENCEMENT OF ANY WORKS

DRAWING TO BE USED FOR PLANNING PURPOSES **ONLY - NOT FOR CONSTRUCTION** 



**Site Plan**R *O A D* 1 : 500

| rev