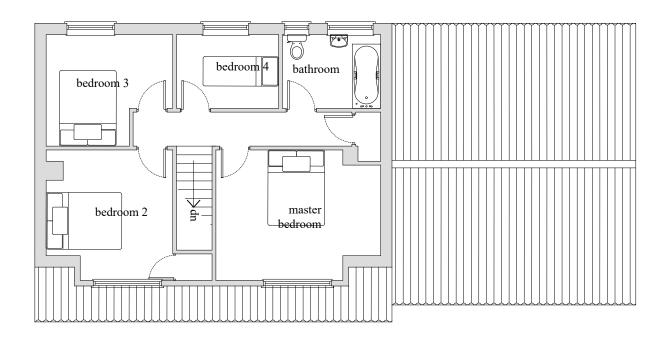

N **GROUND FLOOR PLAN** 1:100

Ν

FIRST FLOOR PLAN 1:100

| Drawn by                             | Scales @ A3 | Project                                          | Drawing Title                          | Client            | Issue date |
|--------------------------------------|-------------|--------------------------------------------------|----------------------------------------|-------------------|------------|
| SCJ<br><sup>Checked by</sup><br>TMcK | 1:100       | Trenchard, Cross Street,<br>Hoxne, Eye, IP21 5AH | Existing Ground &<br>First Floor Plans | Mr. & Mrs. Baxter | 02/06/21   |