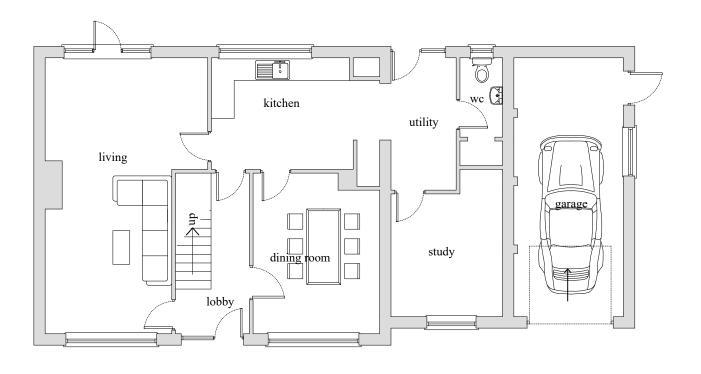

N **GROUND FLOOR PLAN** 1:100

Ν

FIRST FLOOR PLAN 1:100

| Drawn by                             | Scales @ A3 | Project                                          | Drawing Title                          | Client            | Issue date |
|--------------------------------------|-------------|--------------------------------------------------|----------------------------------------|-------------------|------------|
| SCJ<br><sup>Checked by</sup><br>TMcK | 1:100       | Trenchard, Cross Street,<br>Hoxne, Eye, IP21 5AH | Existing Ground &<br>First Floor Plans | Mr. & Mrs. Baxter | 02/06/21   |