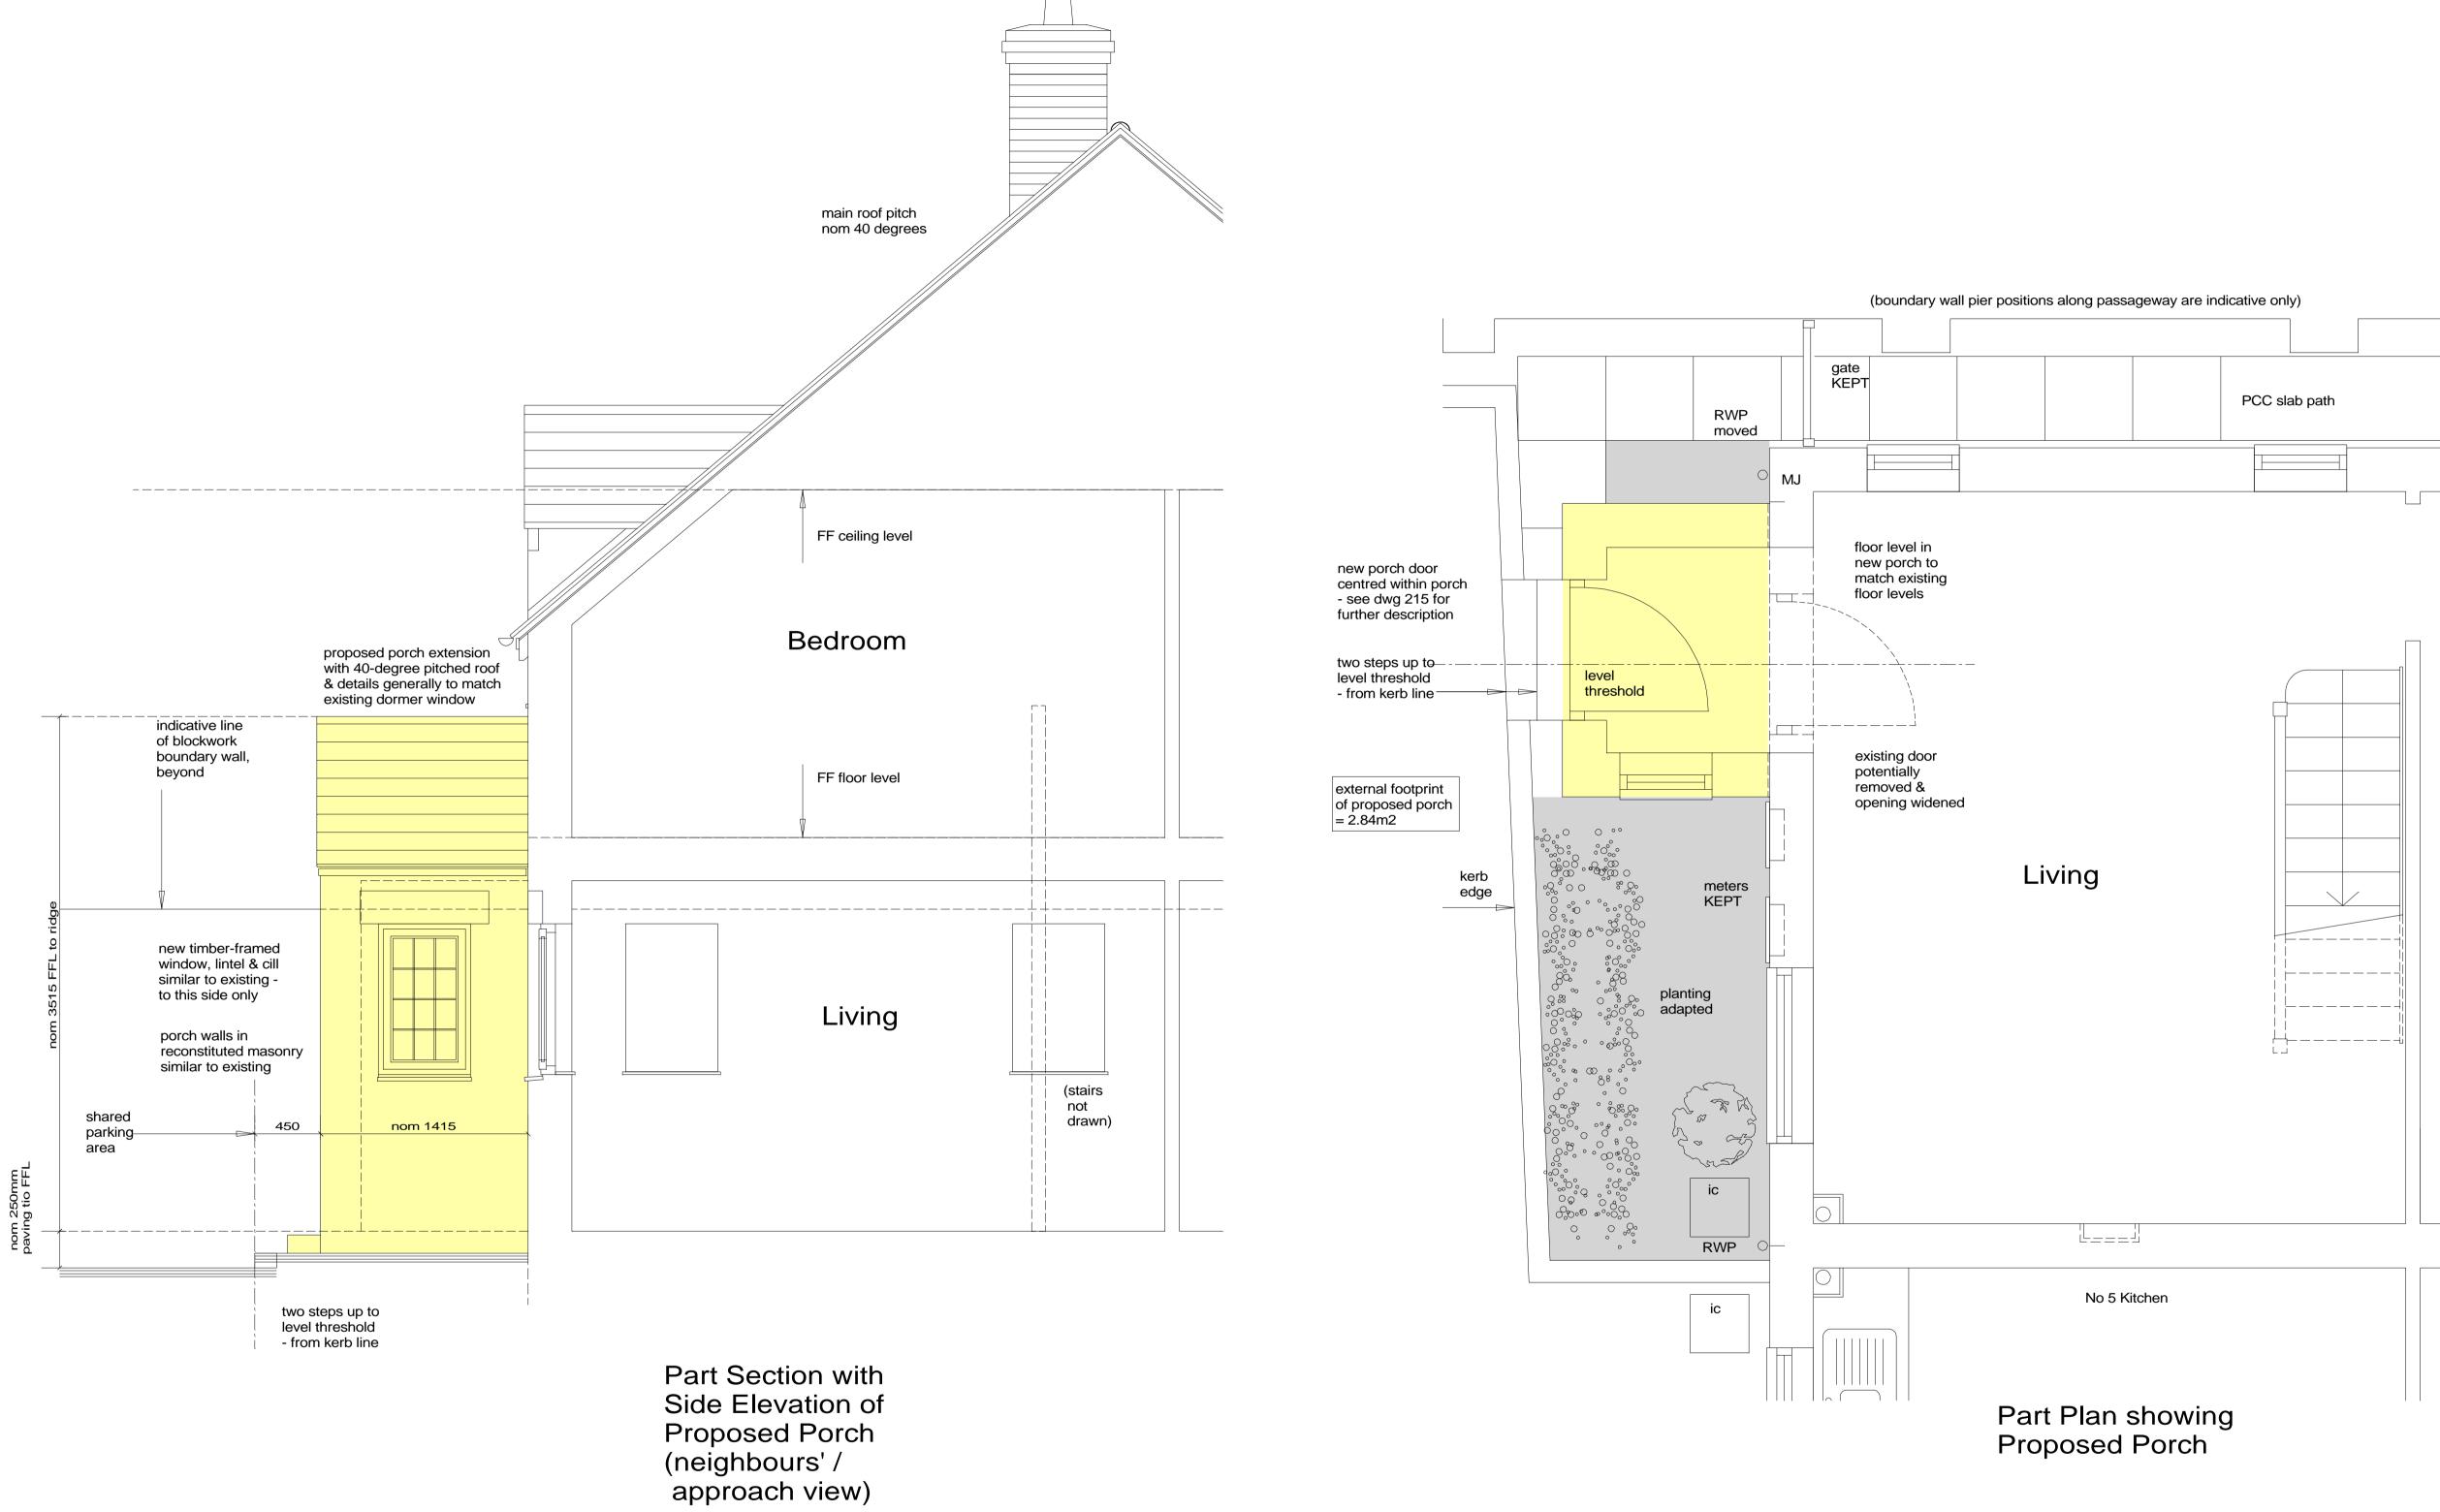

# see other drawings for proposed rear extension & internal alterations

Client

Michael & Sheila Redfearn 4 Millers Cottages Eynsham

Project ALTERATIONS & EXTENSIONS to 4 Millers Cottages, Eynsham Oxford OX29 4JX

Local Plan & Side Elevation larger scale - as Proposed (for proposed porch only)