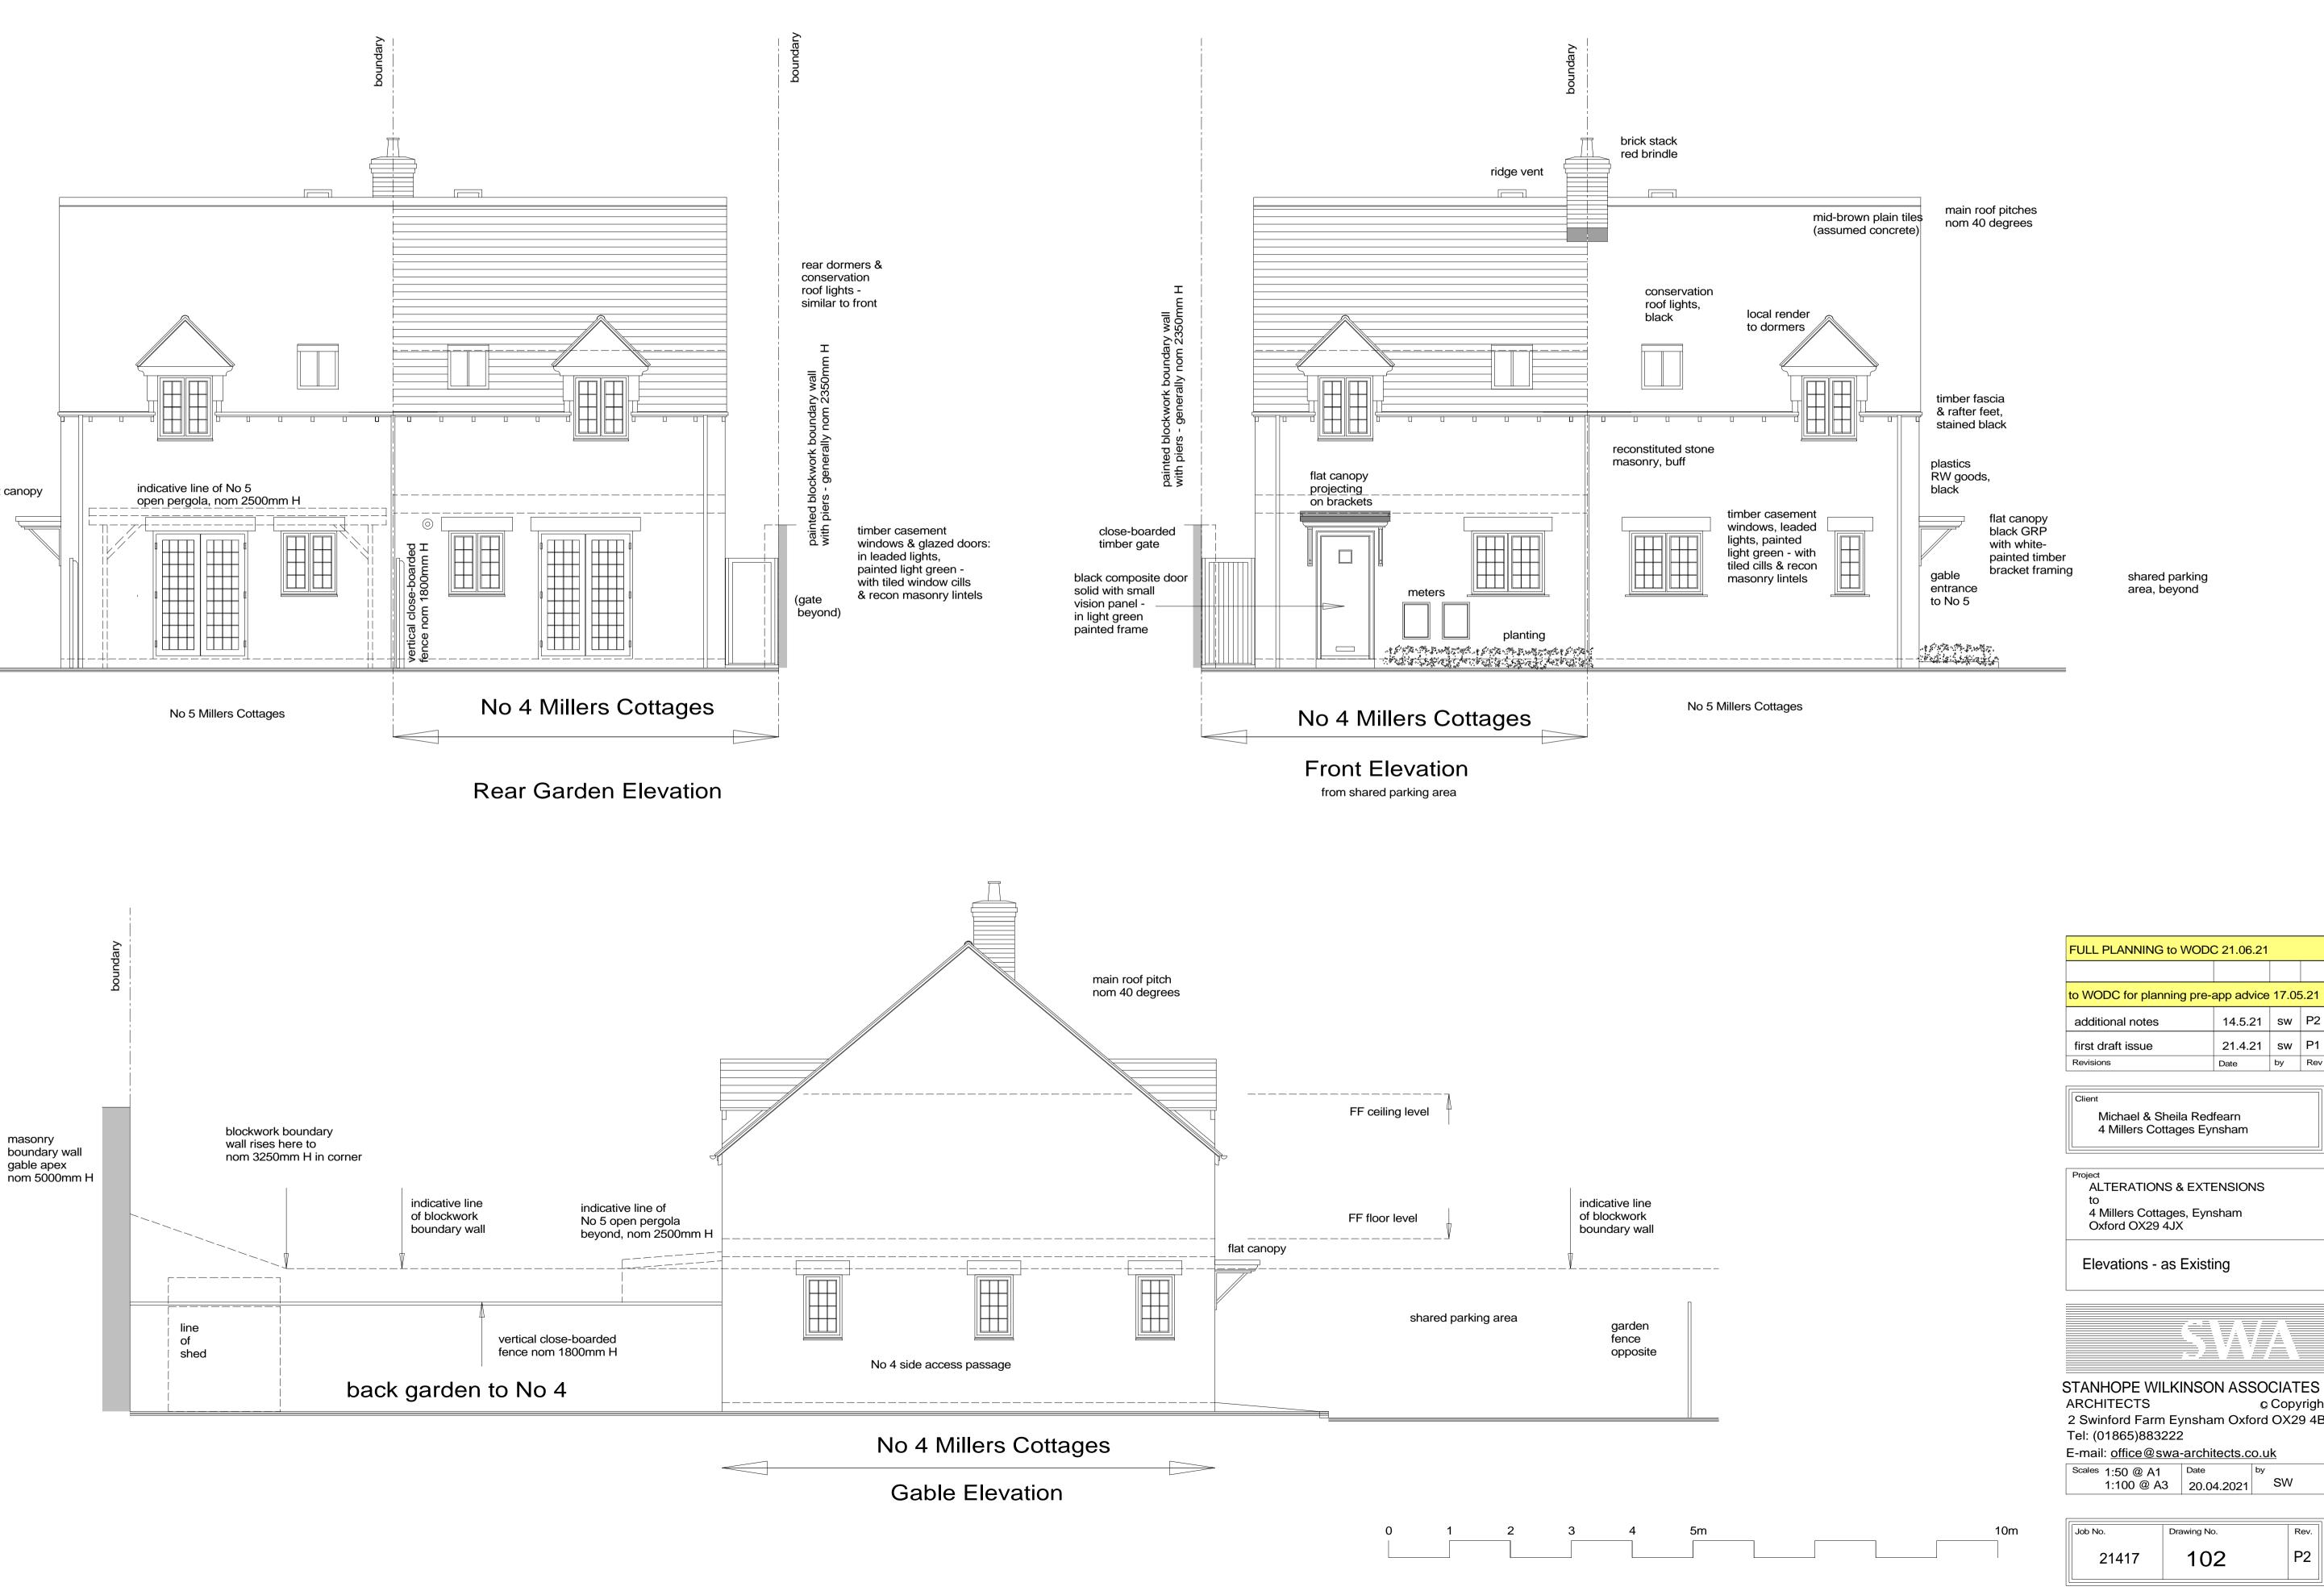

Notes

All dimensions must be checked on site & not scaled from this drawing

| FULL PLANNING to WODC 21.06.21               |         |    |     |  |  |
|----------------------------------------------|---------|----|-----|--|--|
|                                              |         |    |     |  |  |
| to WODC for planning pre-app advice 17.05.21 |         |    |     |  |  |
| additional notes                             | 14.5.21 | sw | P2  |  |  |
| first draft issue                            | 21.4.21 | sw | P1  |  |  |
| Revisions                                    | Date    | by | Rev |  |  |

© Copyright 2 Swinford Farm Eynsham Oxford OX29 4BL

| E-mail: office@swa-architects.co.uk |            |    |  |  |  |
|-------------------------------------|------------|----|--|--|--|
| Scales 1:50 @ A1                    | Date       | by |  |  |  |
| 1:100 @ A3                          | 20.04.2021 | SW |  |  |  |

| 1 | 0m |  |
|---|----|--|
| ٦ |    |  |

| Job No. | Drawing No. | Rev. |
|---------|-------------|------|
| 21417   | 102         | P2   |