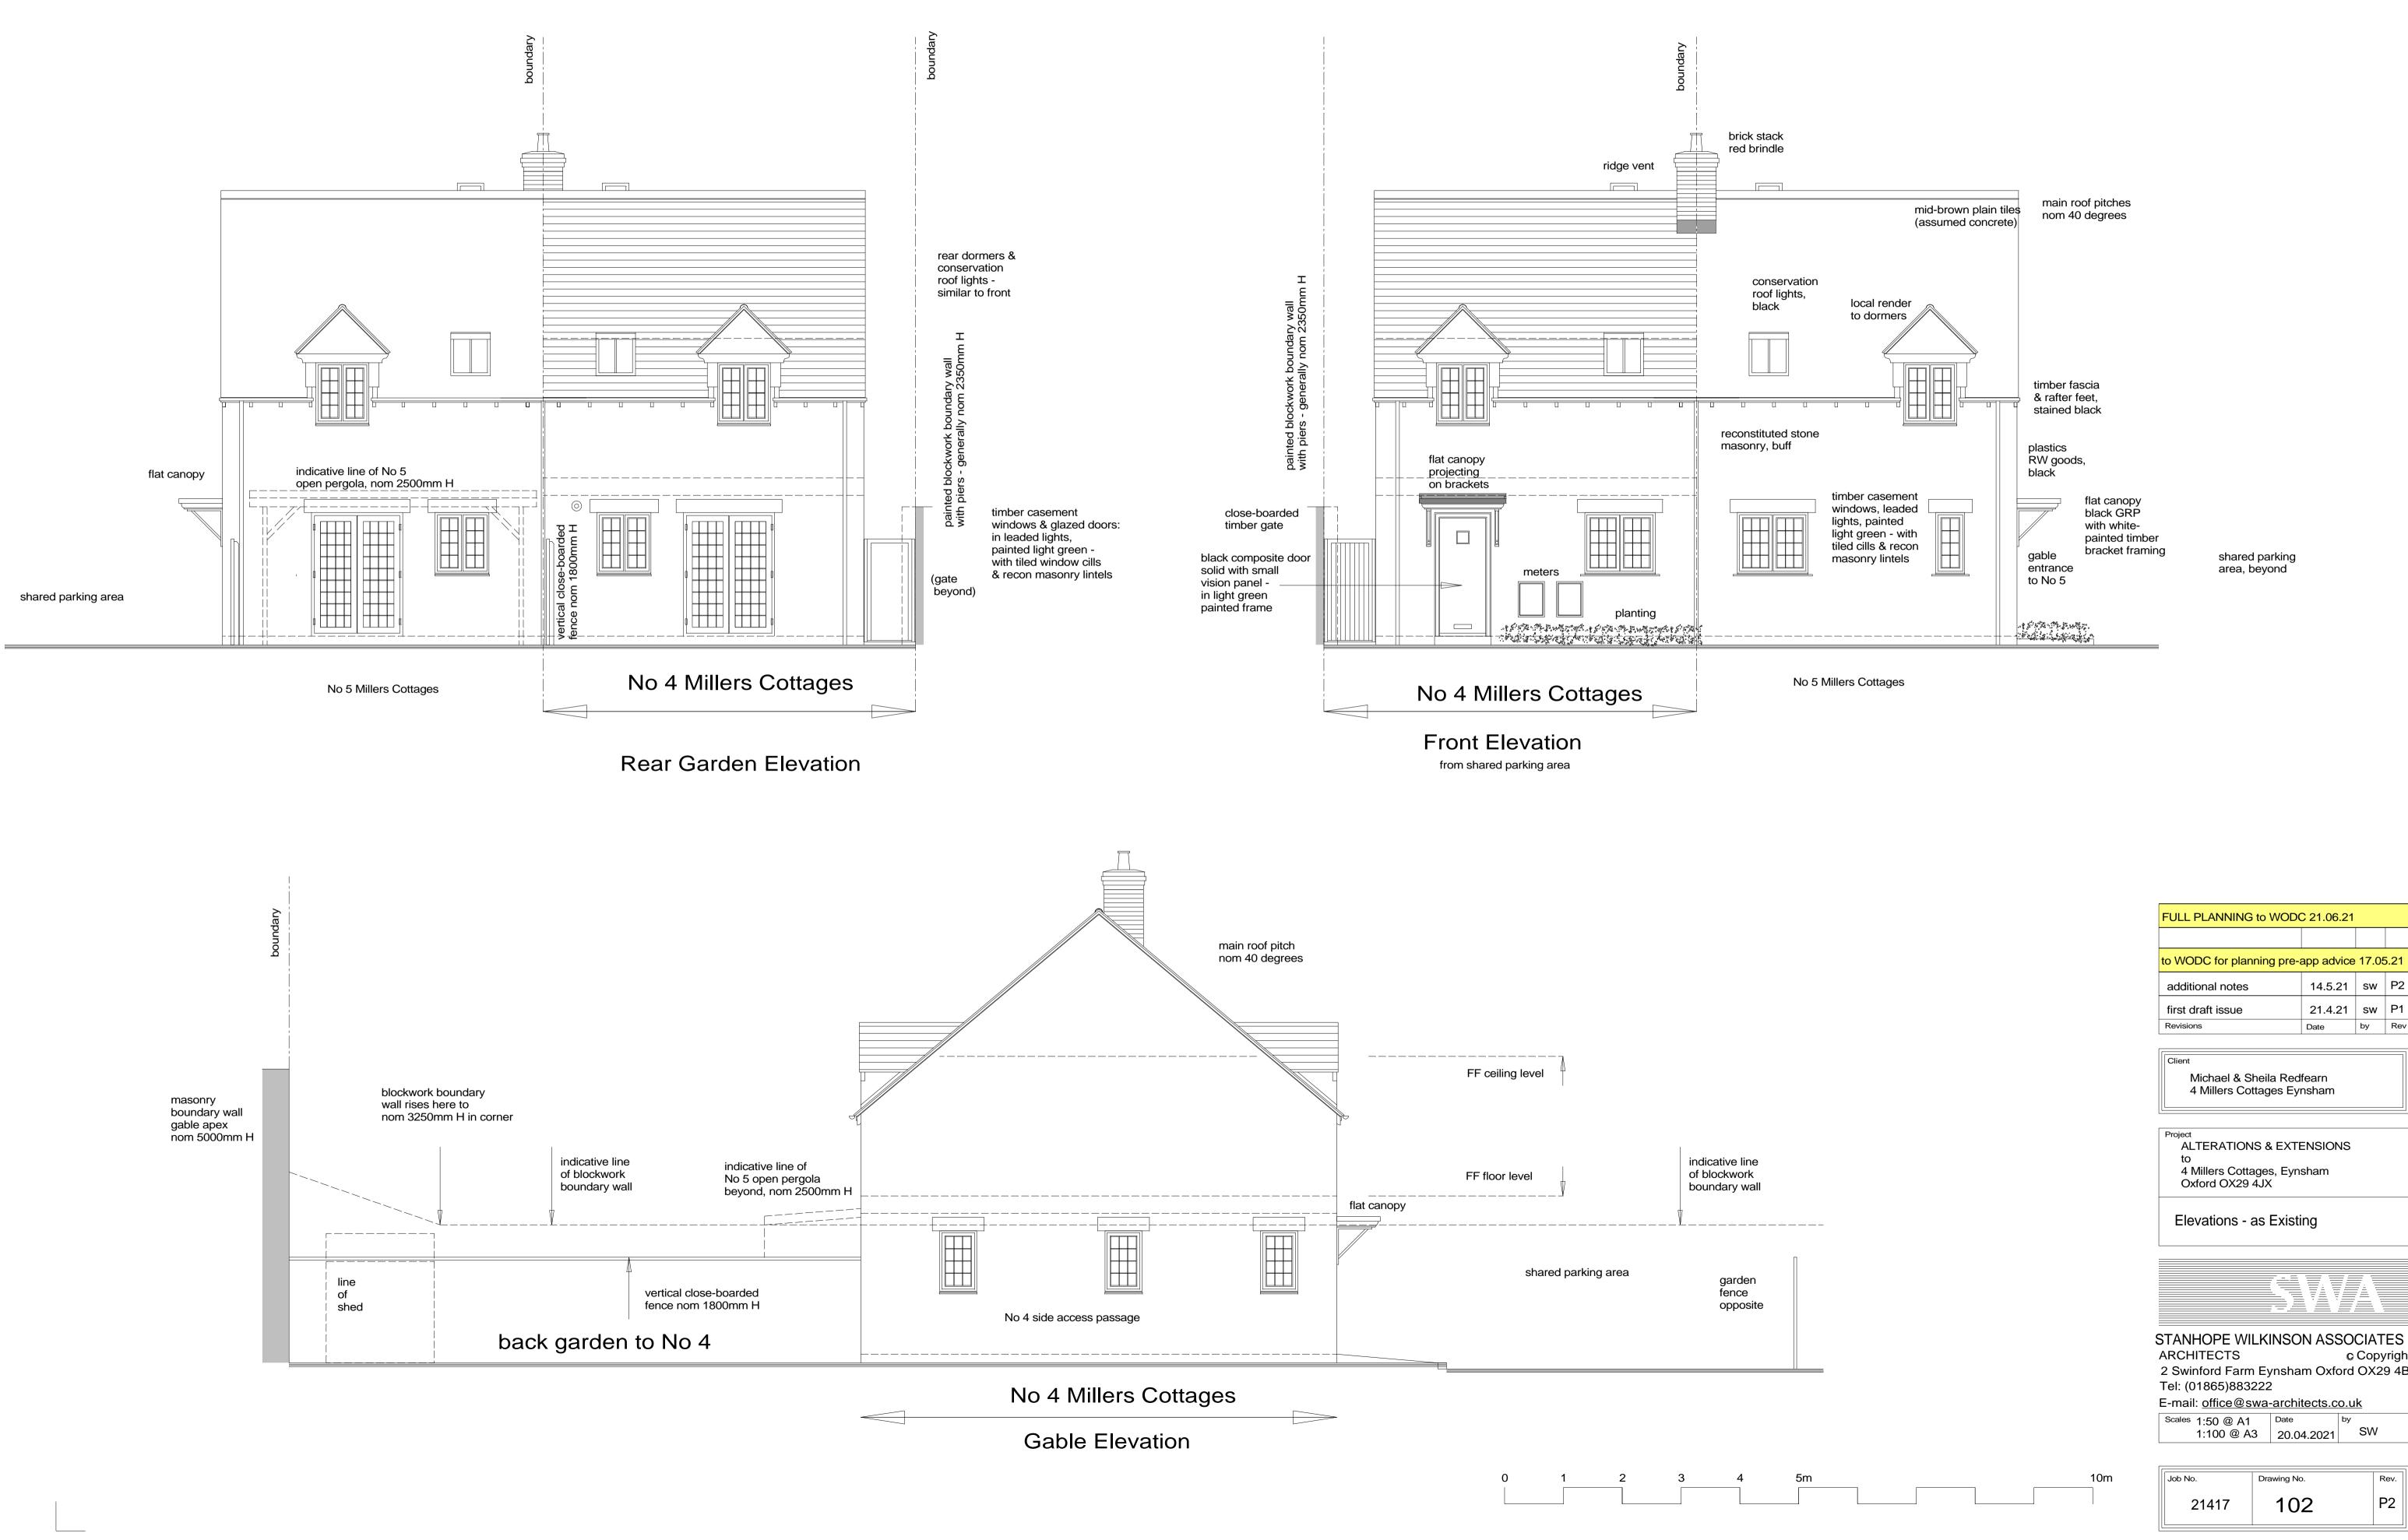

Notes

All dimensions must be checked on site & not scaled from this drawing

| FULL PLANNING to WODC 21.06.21               |         |    |     |  |  |
|----------------------------------------------|---------|----|-----|--|--|
|                                              |         |    |     |  |  |
| to WODC for planning pre-app advice 17.05.21 |         |    |     |  |  |
| additional notes                             | 14.5.21 | sw | P2  |  |  |
| first draft issue                            | 21.4.21 | sw | P1  |  |  |
| Revisions                                    | Date    | by | Rev |  |  |

© Copyright 2 Swinford Farm Eynsham Oxford OX29 4BL

| E-mail: office@swa-architects.co.uk |            |    |  |  |  |
|-------------------------------------|------------|----|--|--|--|
| Scales 1:50 @ A1                    | Date       | by |  |  |  |
| 1:100 @ A3                          | 20.04.2021 | SW |  |  |  |

| 1 | 0m |  |
|---|----|--|
| ٦ |    |  |

| Job No. | Drawing No. | Rev. |
|---------|-------------|------|
| 21417   | 102         | P2   |