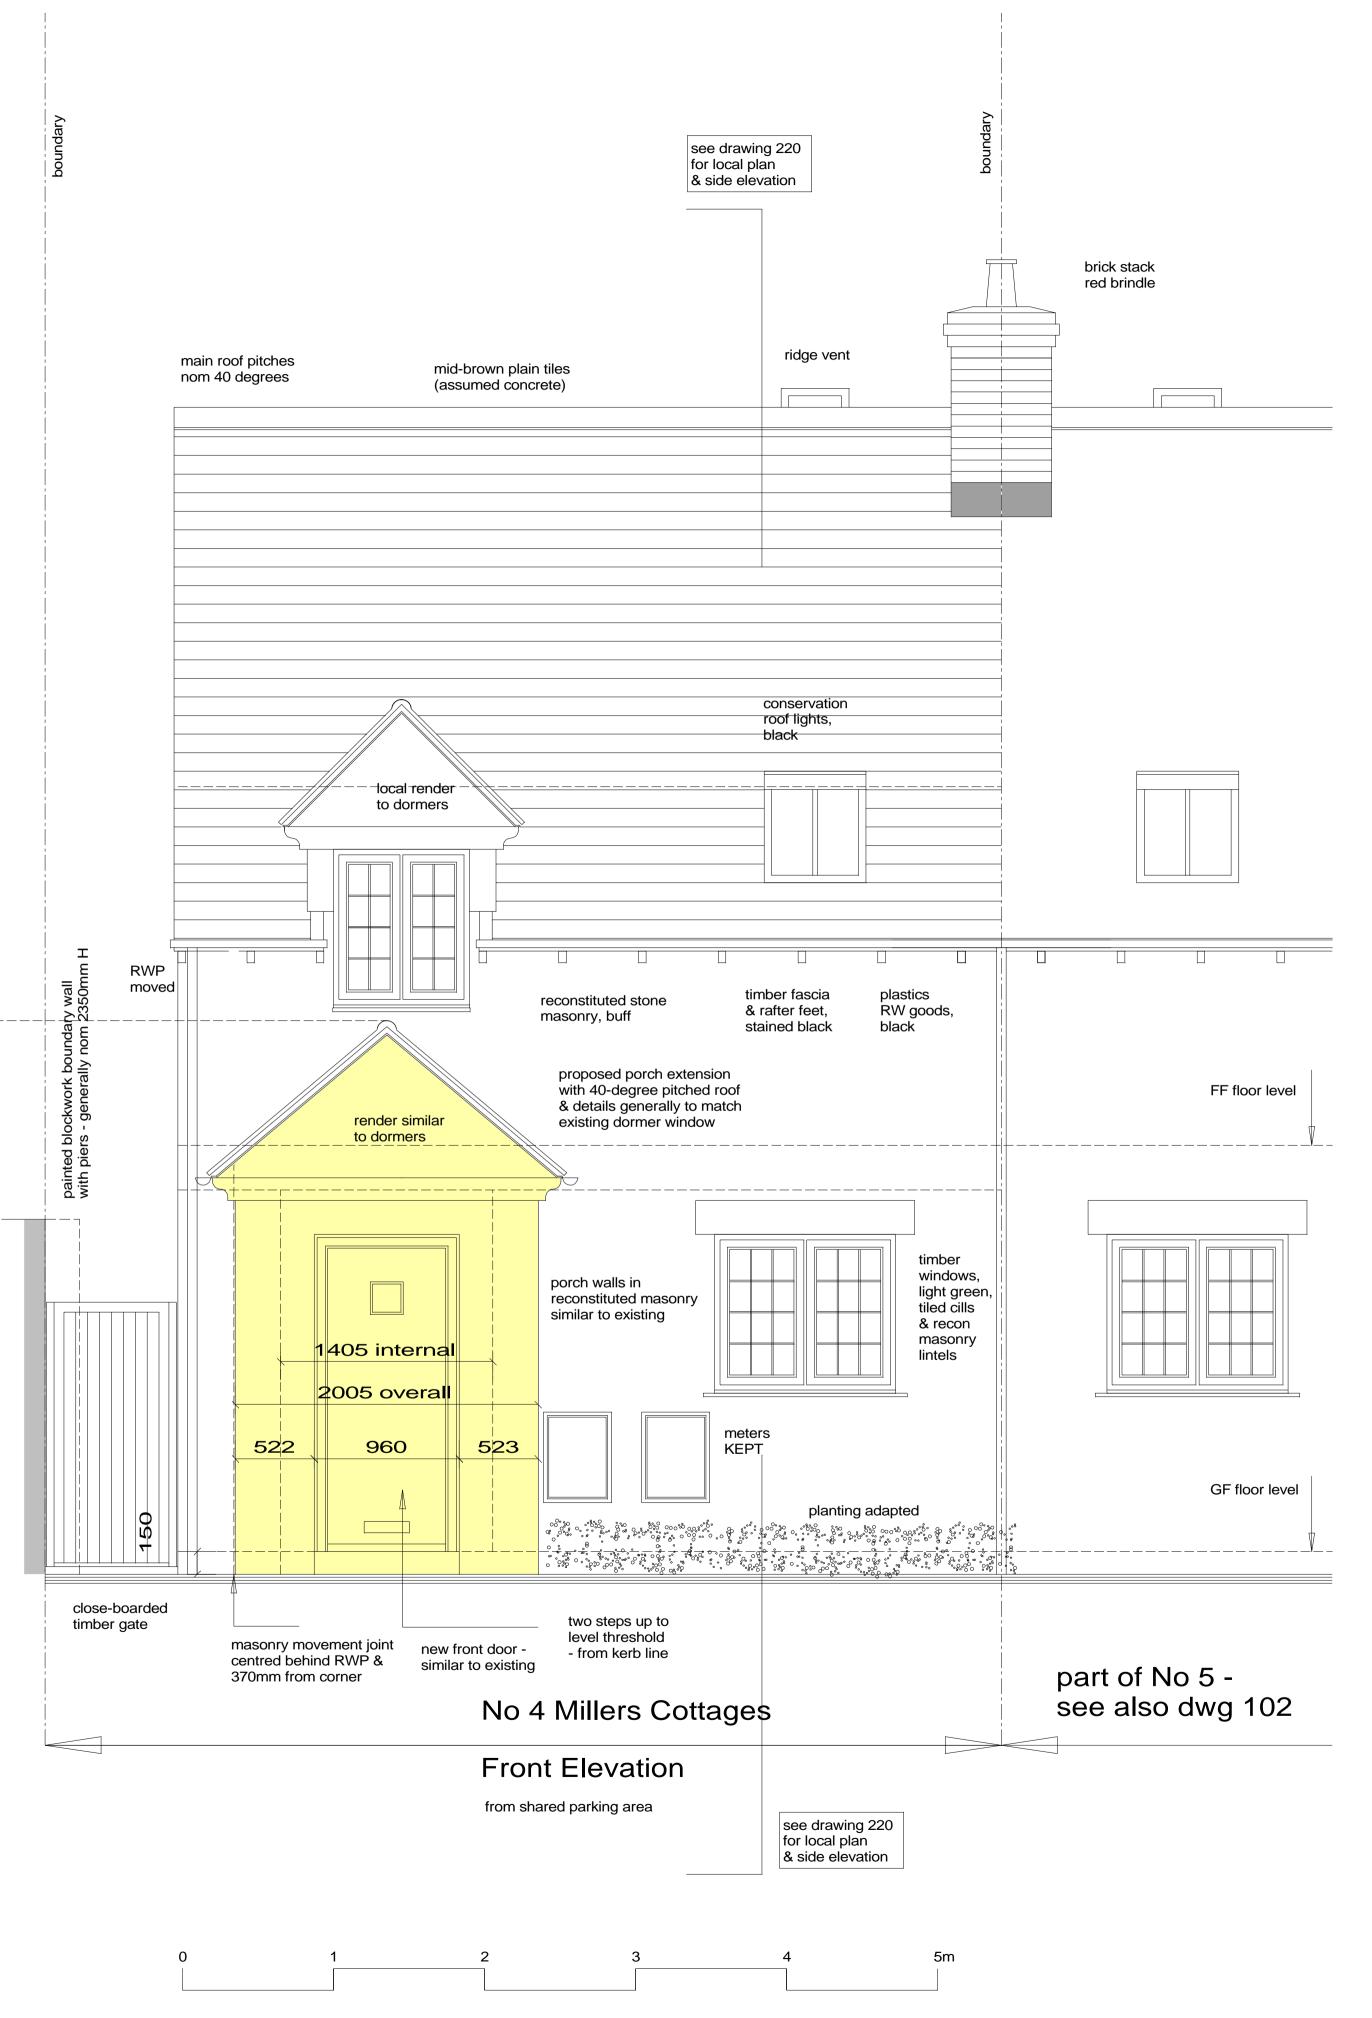

No 4 Millers Cottages

Part Gable Elevation - see also dwg 102

All dimensions must be checked on site & not scaled from this drawing

FULL PLANNING to WODC 21.06.21

| to WODC for planning pr           | e-app advice | 17.05 | 5.21 |
|-----------------------------------|--------------|-------|------|
| adapted following meeting 10.5.21 | 14.05.21     | sw    | P3   |
| showing wider option              | 05.05.21     | sw    | P2   |
| first draft issue                 | 04.05.21     | sw    | P1   |
| Revisions                         | Date         | by    | Rev  |

Michael & Sheila Redfearn 4 Millers Cottages Eynsham

ALTERATIONS & EXTENSIONS to 4 Millers Cottages, Eynsham Oxford OX29 4JX

Front & Gable Elevations larger scale - as Proposed (for proposed porch only)

STANHOPE WILKINSON ASSOCIATES ARCHITECTS 2 Swinford Farm Eynsham Oxford OX29 4BL

Tel: (01865)883222 E-mail: office@swa-architects.co.uk

Scales 1:25 @ A1 Date 1:50 @ A3 | 23.04.2021 | SW

> 215 P3 21417